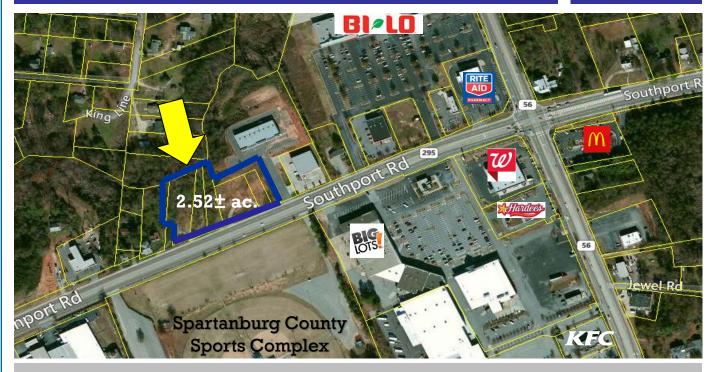

## **AVAILABLE**

2095 Southport Road

Spartanburg, SC 29306

Site Analysis

Commercial Sales

Development

- 2.52± acres located on Southport Road near the intersection of Southport Road (Hwy 295) and Union Street (Hwy. 56)
- Located directly across the street from the Spartanburg County Sports Complex
- 490± road frontage on Southport Road
- Spartanburg County Tax Map # 7-17-14-040.01; 7-21-02-009.00; 7-21-02-008.00; 7-21-02-007.00; 7-21-02-006.00; 7-21-02-005.00
- Highly visible great retail or office site
- · Owner will Build-to-Suit