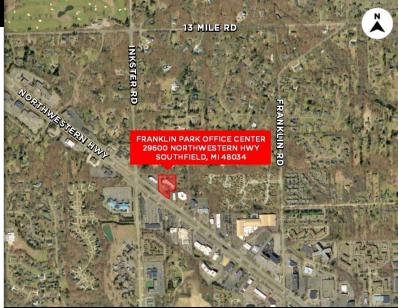

## **FOR LEASE**

FRANKLIN PARK OFFICE CENTER 29600 NORTHWESTERN HWY SOUTHFIELD, MI 48034

- 1,994 SF to 4,737 SF available
- 23,250 SF quiet, professional office building
- · Office and medical space available
- Building is set back off Northwestern Highway with wooded views
- Large monument signage available at Northwestern
  Hwy
- Central location with excellent access to all major freeways
- Incentive rental rate offer of \$12.50 per SF for the 4,737 SF available suite
- Lease rate: \$17.00/SF gross plus electric