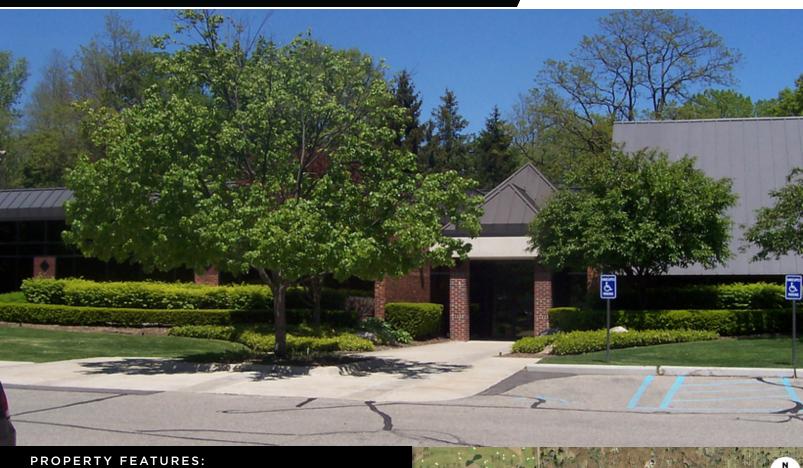

## **FOR LEASE**

FRANKLIN PARK OFFICE CENTER 29600 NORTHWESTERN HWY SOUTHFIELD, MI 48034

- 1,994 SF to 4,737 SF available
- 23,250 SF quiet, professional office building
- · Office and medical space available
- Building is set back off Northwestern Highway with wooded views
- Large monument signage available at Northwestern
  Hwy
- Central location with excellent access to all major freeways
- Incentive rental rate offer of \$12.50 per SF for the 4,737 SF available suite
- Lease rate: \$17.00/SF gross plus electric