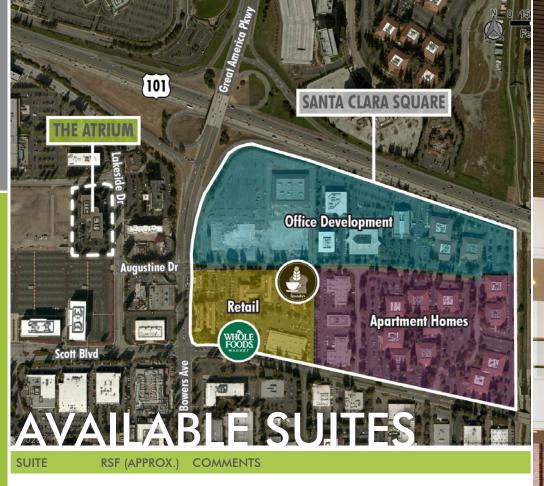

#### **Building Amenities**

- AT&T fiber
- Wi line broadband connection
- Gym, lockers and showers on second floor
- Abundant surface parking
- Mature landscaping

#### **Area Amenities**

- Located in the Heart of Silicon Valley just off Highway 101 at the Great America Parkway/Bowers exit
- Conveniently located 1.5 miles north of San Jose International Airport
- Within walking distance of hotels, restaurants, and retail services

# THE ATRIUM 2880 Lakeside Drive

Santa Clara, California www.cbre.com/theatrium





# **OUTDOOR AMENITIES**

F

### THE ATRIUM 2880 Lakeside Drive

Santa Clara, California www.cbre.com/theatrium





200

±5,099 SF

Corner suite with Two (2) sides of glass line. Eleven (11) private offices, server room, kitchen, large conference room.

## THE ATRIUM 2880 Lakeside Drive

Santa Clara, California www.cbre.com/theatrium



# 2ND FLOOR PLAN

**Suite 200** ±5,099 SF

### **THE ATRIUM** 2880 Lakeside Drive

Santa Clara, California www.cbre.com/theatrium





#### AMENITIES MAP



CBRE

## TRANSPORTATION MAP



© 2018 CBRE, Inc. All rights reserved. This information has been obtained from sources believed reliable, but has not been verified for accuracy or completeness. You should conduct a careful, independent investigation of the property and verify all information. Any reliance on this information is solely at your own risk. CBRE and the CBRE logo are service marks of CBRE, Inc. All other