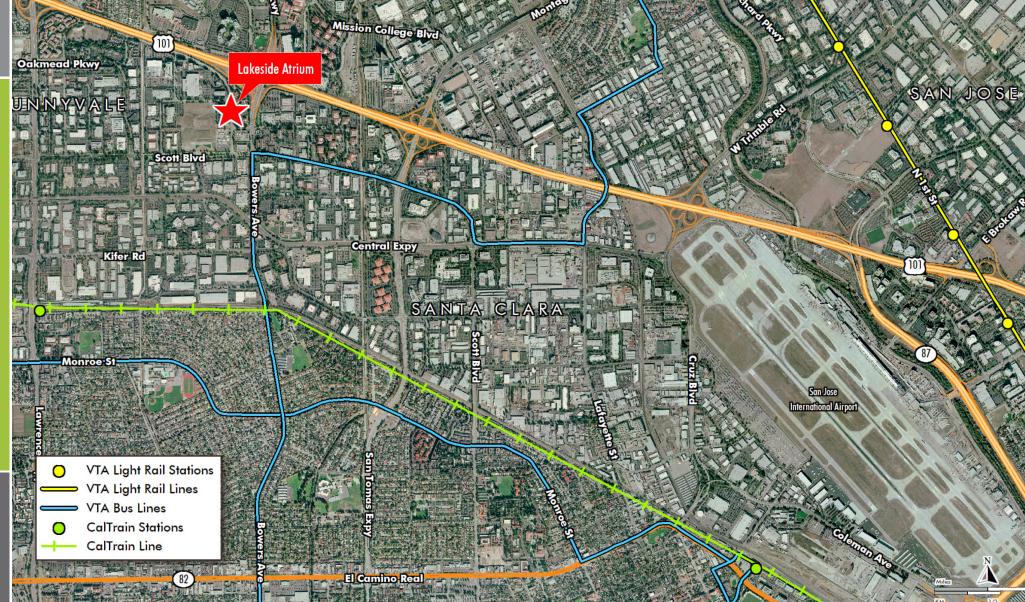

#### **Area Amenities**

- Located in the Heart of Silicon Valley just off Highway 101 at the Great America Parkway/Bowers exit
- Conveniently located 1.5 miles north of San Jose International Airport
- Within walking distance of hotels, restaurants, and retail services

## TRANSPORTATION MAP

© 2018 CBRE, Inc. All rights reserved. This information has been obtained from sources believed reliable, but has not been verified for accuracy or completeness. You should conduct a careful, independent investigation of the property and verify all information. Any reliance on this information is solely at your own risk. CBRE and the CBRE logo are service marks of CBRE, Inc. All other marks displayed on this document are the property of their respective owners. Photos herein are the property of their respective owners. Use of these images without the express written consent of the owner is prohibited. N:Team-Marketing/The Athium/TheAthium\_Bodure\_VO&.indd