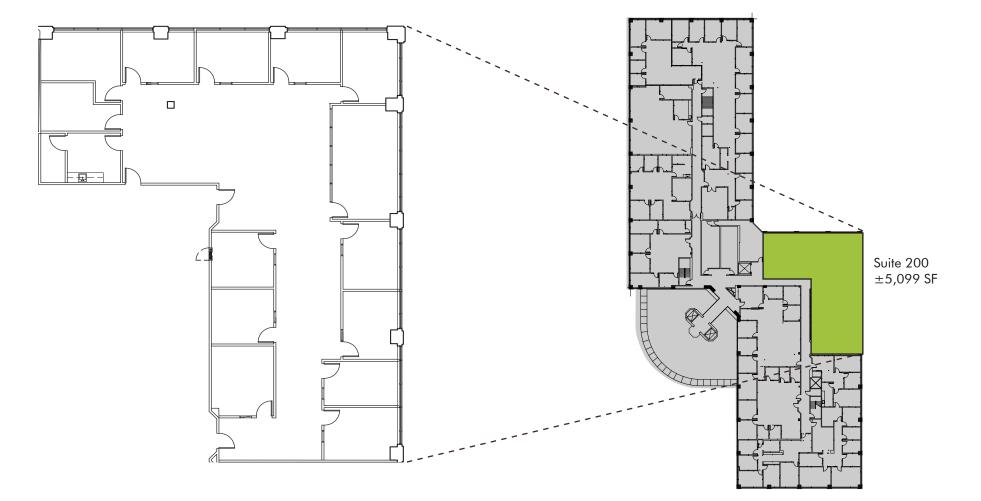

### THE ATRIUM 2880 Lakeside Drive

Santa Clara, California www.cbre.com/theatrium

200

±5,099 SF

Corner suite with Two (2) sides of glass line. Eleven (11) private offices, server room, kitchen, large conference room.

# 2ND FLOOR PLAN

**Suite 200** ±5,099 SF