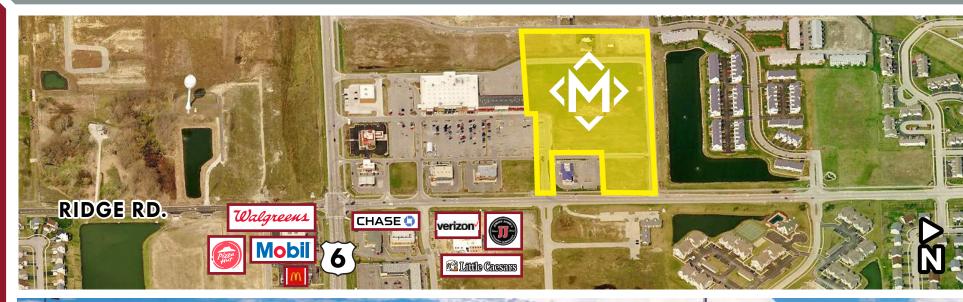

## HEARTLAND CROSSING DEVELOPMENT

RIDGE RD. & ROUTE 6 | 2051 RIDGE RD. MINOOKA, IL 60447

## 11 ACRE DEVELOPMENT SITE

FOR SALE

GROCERY-ANCHORED SHOPPING CENTER CONVENIENTLY LOCATED IN THE CENTER OF MINOOKA. THE PLAZA IS OVER 90% LEASED WITH JUST A FEW SPACES LEFT. HIGH TRAFFIC AREA, AMPLE PARKING. **OUTLOT ALSO AVAILABLE!** 

SPACE AVAILABLE | 11 ACRES PRICE | \$2,800,000

**ZONING** | B-2

POPULATION | 85,000+ WITHIN 7 MILES

AVERAGE HH INCOME | \$95,000 WITHIN 7 MILES

TRAFFIC | 12,000+ VEHICLES PER DAY

TENANTS INCLUDE

HO Hair cuttery.