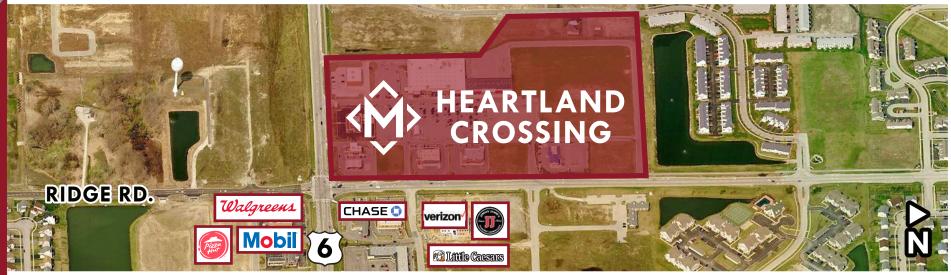

## HEARTLAND CROSSING DEVELOPMENT

RIDGE RD. & ROUTE 6 | 2051 RIDGE RD. MINOOKA, IL 60447

## 11 ACRE DEVELOPMENT SITE

FOR SALE

GROCERY-ANCHORED SHOPPING CENTER CONVENIENTLY LOCATED IN THE CENTER OF MINOOKA. THE PLAZA IS OVER 90% LEASED WITH JUST A FEW SPACES LEFT. HIGH TRAFFIC AREA, AMPLE PARKING. **OUTLOT ALSO AVAILABLE!** 

SPACE AVAILABLE | 11 ACRES PRICE | \$2,800,000

**ZONING** | B-2

POPULATION | 85,000+ WITHIN 7 MILES

AVERAGE HH INCOME | \$95,000 WITHIN 7 MILES

TRAFFIC | 12,000+ VEHICLES PER DAY

TENANTS INCLUDE

HO Hair cuttery.