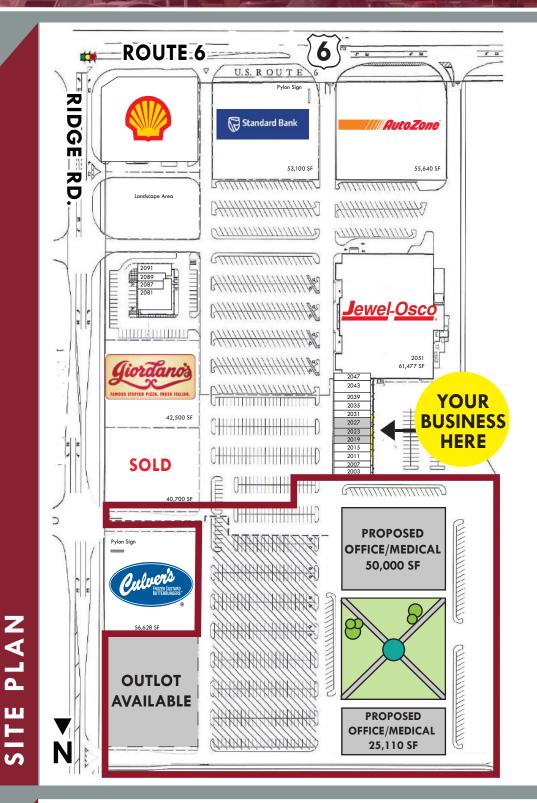

## HEARTLAND CROSSING DEVELOPMENT

RIDGE ROAD & ROUTE 6 | 2051 RIDGE ROAD, MINOOKA, ILLINOIS 60447

|         | #                | SF       | TENANT                   |  |
|---------|------------------|----------|--------------------------|--|
|         | 2051             |          | Jewel-Osco               |  |
|         |                  | 1,200    | Hair Cuttery             |  |
|         |                  | 2,000    | Premier Tan              |  |
|         |                  | 1,700    | Sun Cleaners             |  |
|         |                  | 1,500    | AVAILABLE                |  |
|         |                  | 1,300    | Angie's Tobacco & Cigars |  |
|         | 2027             | 2,175    | AVAILABLE                |  |
|         | 2023             | 1,600    | AVAILABLE                |  |
|         | 2019             | 1,000    | AVAILABLE                |  |
|         | 2015             | 1,106    | Rose Threading           |  |
|         |                  | 1,600    | Dragon Inn               |  |
|         |                  | 1,300    | Venus Nails              |  |
|         | 2003             | 1,500    | Ridge Dental             |  |
|         | OUTLO            | OUTLOT 8 |                          |  |
|         | 2091             | 1,647    | Dunkin' Donuts           |  |
| S       | 2089             | 1,100    | H & R Block              |  |
|         | 2087             | 1,003    | Fox River F & A          |  |
| Z       | 2081             | 4,087    | ATI Physical Therapy     |  |
| 4       |                  |          |                          |  |
| Z       | OUTLOT           |          | AVAILABLE                |  |
| TENANTS |                  |          |                          |  |
|         | DEVELOPMENT SITE |          |                          |  |
|         | 20,00            | 0-50,000 | AVAILABLE                |  |