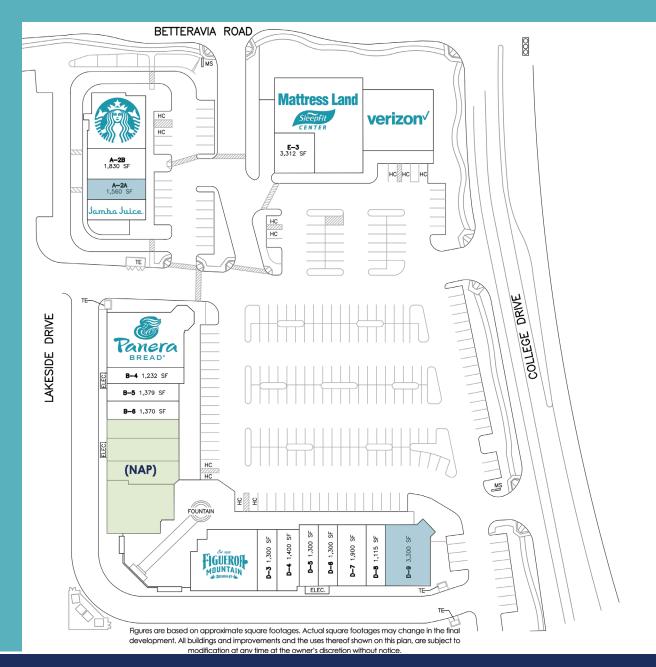

WELCOME TO SANTA MARIA

| UNIT    | TENANT                             | SQ. FT. |
|---------|------------------------------------|---------|
| A-1     | Starbucks (Drive-thru)             | 2,835sf |
| A-2A    | AVAILABLE                          | 1,560sf |
| A-2B    | La Tradicional Ice Cream Shop      | 1,830sf |
| A-3     | Jamba Juice                        | 1,300sf |
| B-1,2,3 | Panera Bread                       | 4,664sf |
| B-4     | The UPS Store                      | 1,232sf |
| B-5     | Happy Toenail                      | 1,379sf |
| B-6     | Sport Clips                        | 1,370sf |
| C-1     | Anthony's Jewelers (NAP)           | 1,320sf |
| C-2     | Southern California Gas Co. (NAP)  | 1,740sf |
| C-3     | Jenny Craig (NAP)                  | 1,430sf |
| C-4     | Murray & Murray Insurance (NAP)    | 3,510sf |
| D-1,2   | Figueroa Mountain Brewing Co.      | 4,240sf |
| D-3     | Subway                             | 1,300sf |
| D-4     | Wingstop                           | 1,400sf |
| D-5     | Perfect Eyebrows                   | 1,300sf |
| D-6     | See's Candy                        | 1,300sf |
| D-7     | T-Mobile                           | 1,900sf |
| D-8     | Cell Phone Repair                  | 1,115sf |
| D-9     | Leslie's Pool Supplies (AVAILABLE) | 3,300sf |
| E-1     | Verizon Wireless                   | 5,000sf |
| E-2     | Mattress Land                      | 6,688sf |