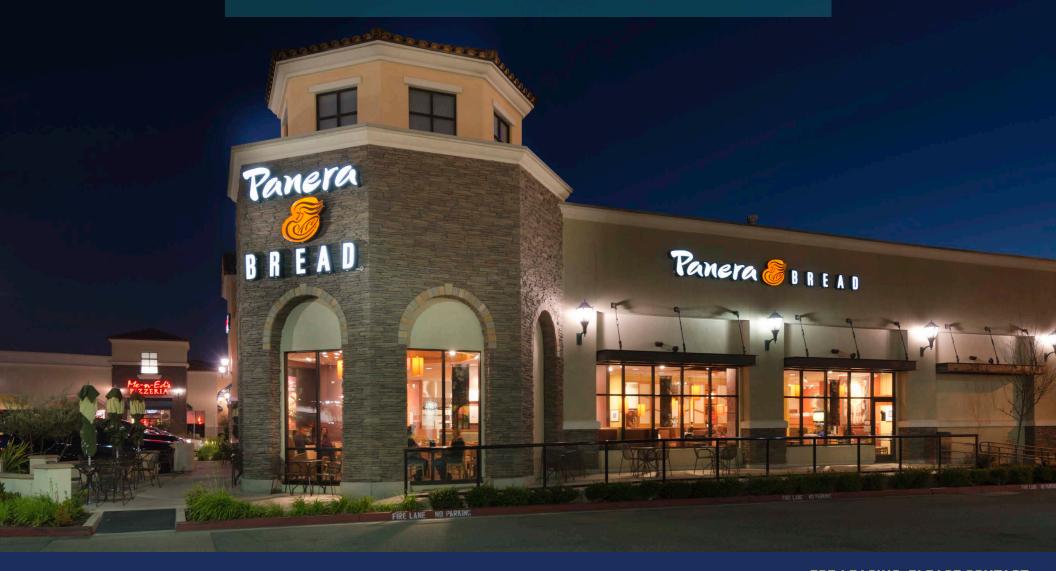

#### **HIGHLIGHTS**

- + A 55,025sf shopping center built in 2007
- + Located just west of the Highway 101 / Betteravia Road interchange offering consumers ease of access while expanding the center's drawing power
- + Most prominent neighborhood center in Santa Maria and defines the term "best-in-class" due to its superior design, efficient site plan, and quality tenant roster

WELCOME TO SANTA MARIA

| UNIT    | TENANT                             | SQ. FT. |
|---------|------------------------------------|---------|
| A-1     | Starbucks (Drive-thru)             | 2,835sf |
| A-2A    | AVAILABLE                          | 1,560sf |
| A-2B    | La Tradicional Ice Cream Shop      | 1,830sf |
| A-3     | Jamba Juice                        | 1,300sf |
| B-1,2,3 | Panera Bread                       | 4,664sf |
| B-4     | The UPS Store                      | 1,232sf |
| B-5     | Happy Toenail                      | 1,379sf |
| B-6     | Sport Clips                        | 1,370sf |
| C-1     | Anthony's Jewelers (NAP)           | 1,320sf |
| C-2     | Southern California Gas Co. (NAP)  | 1,740sf |
| C-3     | Jenny Craig (NAP)                  | 1,430sf |
| C-4     | Murray & Murray Insurance (NAP)    | 3,510sf |
| D-1,2   | Figueroa Mountain Brewing Co.      | 4,240sf |
| D-3     | Subway                             | 1,300sf |
| D-4     | Wingstop                           | 1,400sf |
| D-5     | Perfect Eyebrows                   | 1,300sf |
| D-6     | See's Candy                        | 1,300sf |
| D-7     | T-Mobile                           | 1,900sf |
| D-8     | Cell Phone Repair                  | 1,115sf |
| D-9     | Leslie's Pool Supplies (AVAILABLE) | 3,300sf |
| E-1     | Verizon Wireless                   | 5,000sf |
| E-2     | Mattress Land                      | 6,688sf |