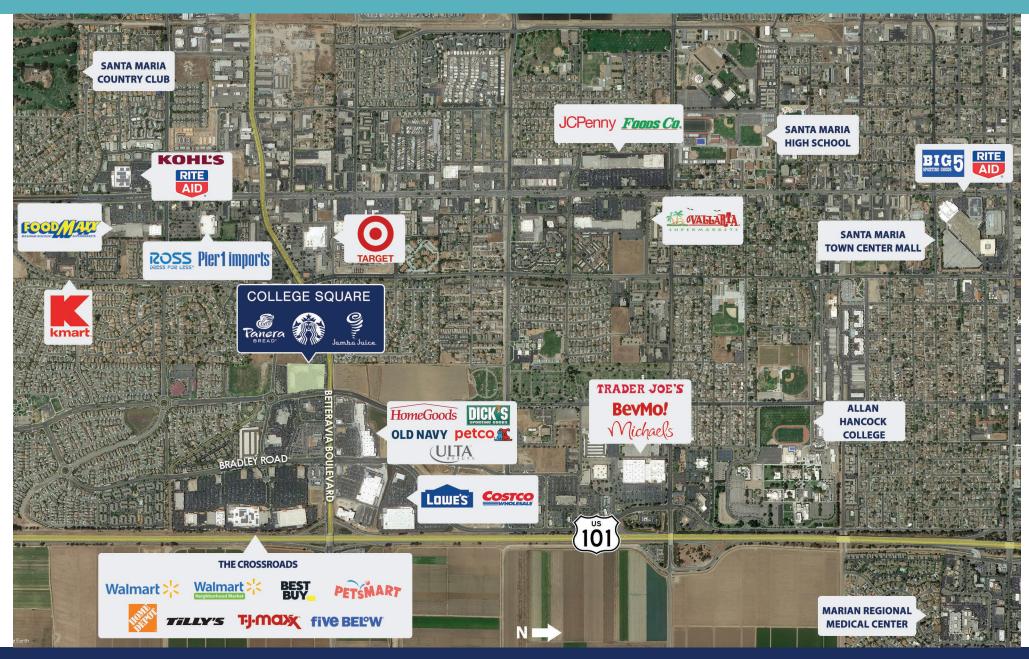

Join these major tenants in College Square

#### TRAFFIC COUNTS (COSTAR)

- + 24,583 average cars per day on East Betteravia Road
- + 9,782 average cars per day on College Drive