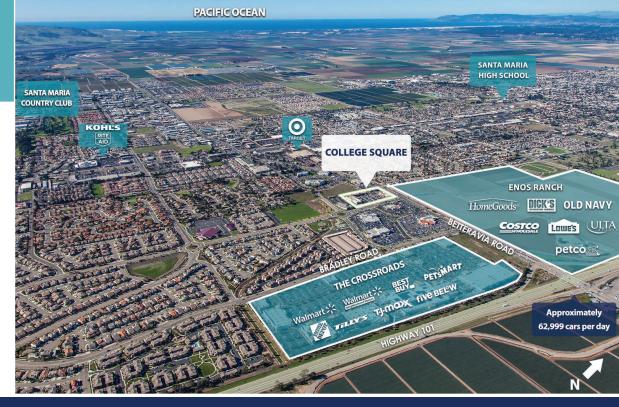

#### **HIGHLIGHTS**

- + A 55,025sf shopping center built in 2007
- + Located just west of the Highway 101 / Betteravia Road interchange offering consumers ease of access while expanding the center's drawing power
- + Most prominent neighborhood center in Santa Maria and defines the term "best-in-class" due to its superior design, efficient site plan, and quality tenant roster

#### TRAFFIC COUNTS (COSTAR)

- + 24,583 average cars per day on East Betteravia Road
- + 9,782 average cars per day on College Drive