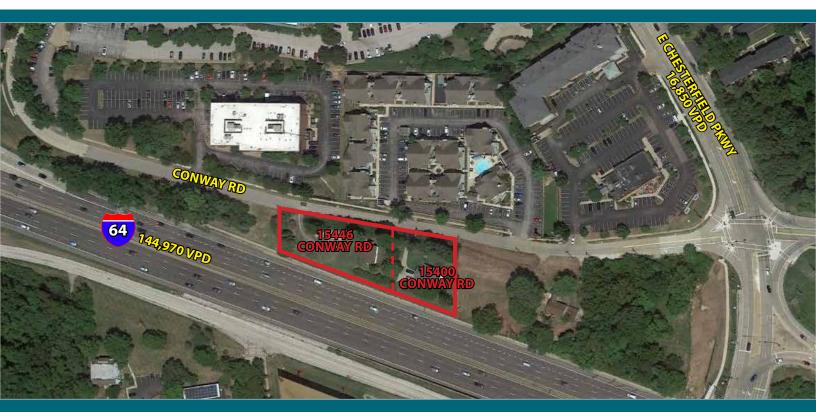

## FOR SALE 0.76 ACRE 15400 & 15466 CONWAY RD | CHESTERFIELD, MO 63017

### **FEATURES**

- > Two parcels totaling 0.76 acre available for sale
- > Excellent visibility with ±345' of frontage along I-64
- > Located in densely populated professional corridor with a daytime population of over 54,000 employees
- > 144,970 vpd on I-64
- > Zoned PC, City of Chesterfield

pmckelvey@mckelveyproperties.com

- > Easy access to Olive Blvd/Clarkson Rd & I-64
- SALE PRICE: \$599,000

PATRICIA MCKELVEY 636.448.1294

Contact