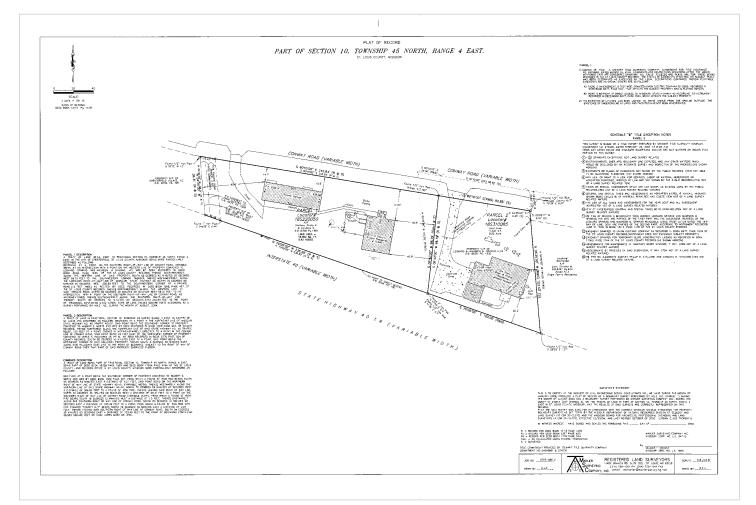

kelvey@mckelveyproperties.com

- > Easy access to Olive Blvd/Clarkson Rd & I-64
- SALE PRICE: \$599,000

PATRICIA MCKELVEY 636.448.1294

Contact



### DEMOGRAPHICS

|                    | 1 MILE    | 3 MILE    | 5 MILE    |
|--------------------|-----------|-----------|-----------|
| POPULATION         | 7,592     | 49,058    | 115,752   |
| DAYTIME POPULATION | 14,167    | 54,913    | 105,192   |
| MEDIAN HH INCOME   | \$80,228  | \$106,909 | \$102,084 |
| MEDIAN HOME VALUE  | \$290,166 | \$357,567 | \$310,095 |



# FOR SALE 0.76 ACRE 15400 & 15466 CONWAY RD | CHESTERFIELD, MO 63017



### POTENTIAL BUILDING RENDERINGS





#### Contact

PATRICIA MCKELVEY 636.448.1294 pmckelvey@mckelveyproperties.com

## FOR SALE 0.76 ACRE 15400 & 15466 CONWAY RD | CHESTERFIELD, MO 63017



### SURVEY



#### Contact

PATRICIA MCKELVEY 636.448.1294 pmckelvey@mckelveyproperties.com



### LARGEST AREA EMPLOYERS WITHIN A 1.5 MILE RADIUS



#### Contact

PATRICIA MCKELVEY 636.448.1294 pmckelvey@mckelveyproperties.com