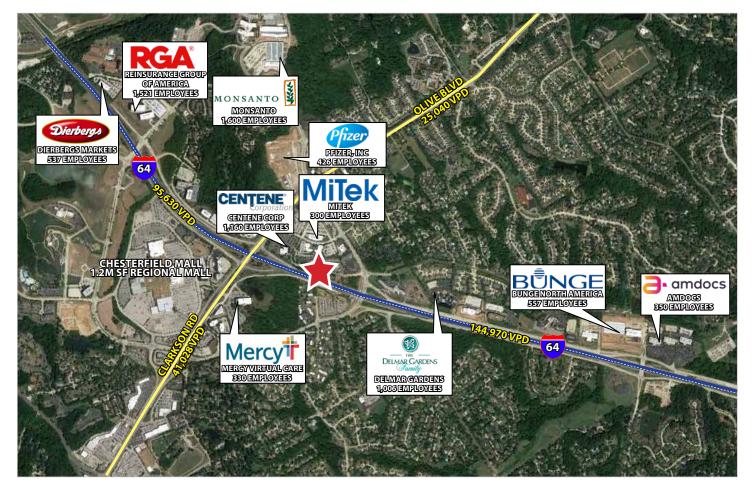

Contact



### DEMOGRAPHICS

|                    | 1 MILE    | 3 MILE    | 5 MILE    |
|--------------------|-----------|-----------|-----------|
| POPULATION         | 7,592     | 49,058    | 115,752   |
| DAYTIME POPULATION | 14,167    | 54,913    | 105,192   |
| MEDIAN HH INCOME   | \$80,228  | \$106,909 | \$102,084 |
| MEDIAN HOME VALUE  | \$290,166 | \$357,567 | \$310,095 |



# FOR SALE 0.76 ACRE 15400 & 15466 CONWAY RD | CHESTERFIELD, MO 63017



### POTENTIAL BUILDING RENDERINGS





#### Contact

PATRICIA MCKELVEY 636.448.1294 pmckelvey@mckelveyproperties.com

## FOR SALE 0.76 ACRE 15400 & 15466 CONWAY RD | CHESTERFIELD, MO 63017



### SURVEY



#### Contact

PATRICIA MCKELVEY 636.448.1294 pmckelvey@mckelveyproperties.com



### LARGEST AREA EMPLOYERS WITHIN A 1.5 MILE RADIUS



#### Contact

PATRICIA MCKELVEY 636.448.1294 pmckelvey@mckelveyproperties.com