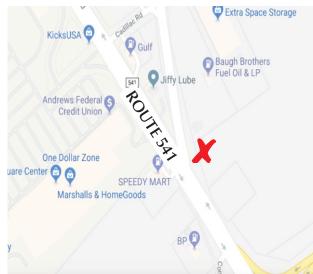

## 2214-2216 ROUTE 541, BURLINGTON, NJ

Property Description: Block Lot: Acres: Zoning: Taxes: Sale Price: Comments:

Development Opportunity 119/8 14.52 +/- acres B-2, Highway- Business \$4,550.00 (2018) \$600,000.00

- Located adjacent to I-295 ramps
- Minutes to the NJ Turnpike
- Possible wetlands/drylands redistribution to suite future development
- Located in retail district with established anchor stores such as Walmart, Kohls, Target, Acme, Regal Theaters and Much more