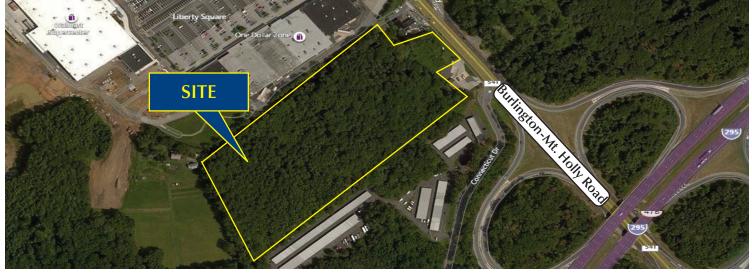

## 2214-2216 ROUTE 541, BURLINGTON, NJ

Property Description: Block Lot: Acres: Zoning: Taxes: Sale Price: Comments:

Development Opportunity 119/8 14.52 +/- acres B-2, Highway- Business \$4,550.00 (2018) \$600,000.00

- Located adjacent to I-295 ramps
- Minutes to the NJ Turnpike
- Possible wetlands/drylands redistribution to suite future development
- Located in retail district with established anchor stores such as Walmart, Kohls, Target, Acme, Regal Theaters and Much more