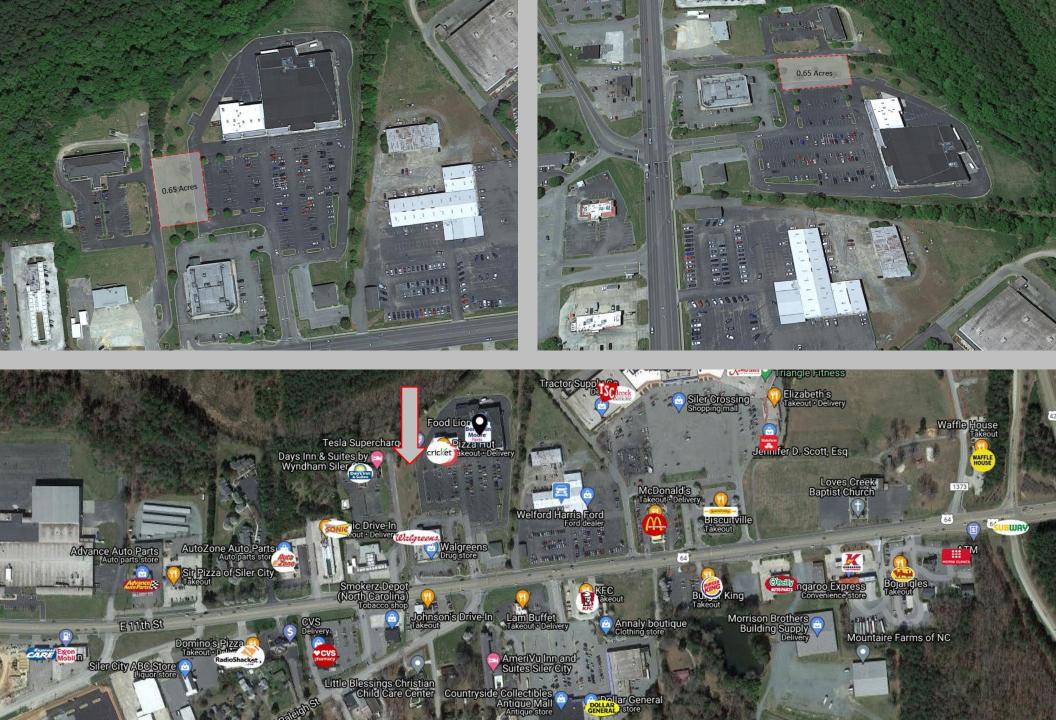

## 1605 E 11th Street

Siler City, NC

0.65 Acres

E11

Jordan Gorjian Director of Leasing jordan@gorjianacq.com | gorjianacq.com 516.858.0238 Find me on <u>LinkedIn</u> | <u>View Listings</u>

12.0

-

I.I.

|                        | PROPERTY DESCRIPTION                                                                                                                                      | Kernersville |                       |                  |                                         |             |             |
|------------------------|-----------------------------------------------------------------------------------------------------------------------------------------------------------|--------------|-----------------------|------------------|-----------------------------------------|-------------|-------------|
| Address                | 1605 E 11th Street, Siler City, NC                                                                                                                        | além         | Greensboro            | Whitsett Burling | Mebane<br>Hillsb                        | orough      | 12          |
| Property Type          | Land                                                                                                                                                      |              | 73                    | NEA              |                                         | Du          | Itham .     |
| Lot Size               | .65 Acres                                                                                                                                                 | High Point   | 15 Prov               |                  |                                         |             |             |
|                        |                                                                                                                                                           | Thomasville  | Randleman             | 421              | 67                                      | Shapel Hill | Morrisville |
| Drive-Thru Possibility | Yes                                                                                                                                                       |              | Ban                   | nseur 64         | 1605 E 11th St, Siler<br>City, NC 27344 |             | Apex        |
| Nearby Retailers       | Walgreens, Walmart, Shoe Show, CVS Pharmacy, Little<br>Caesars, Woodforest National Bank, State Farm, Tractor<br>Supply, Badcock Home Furniture, and more | Denton       | Asheboro<br>Bir<br>64 |                  | Pittsboro<br>Bear Creek                 | O           |             |
| Vehicles Per Day       | 19,135                                                                                                                                                    |              | Seagrove              |                  |                                         |             |             |
| Comments               | Land parcel adjacent to Food Lion Plaza                                                                                                                   | the h        |                       |                  | Lazi<br>Sanford                         |             | 401         |
|                        | Processing plant across street will open 1,250 jobs                                                                                                       | ndon         |                       |                  |                                         | 421         | Lillingto   |
|                        | Ground Lease & Build-to-Suit available                                                                                                                    | marle        | Troy Biscoe 27        |                  | 501                                     |             |             |
|                        | Exceptional visibility & frontage                                                                                                                         |              |                       | 211              | Cameron                                 |             |             |
|                        | High growing area                                                                                                                                         |              | 200                   | *                | 10                                      |             |             |