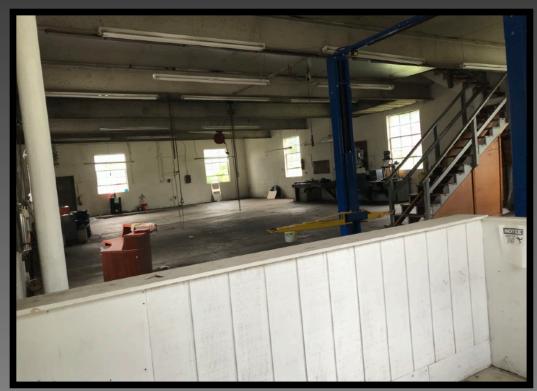

## **Property Specifications**

- Variety of uses allowed under existing code
- 7,300 Sq. Ft, 2-story building on .85 acres
- Sellersville Borough location
- 2 blocks from Bethlehem Pk., close to Rt.309
- 15' high ceilings on first floor
- Spacious office suite on second floor
- Public water and sewer
- Formerly used for vehicle service
- Located on a quiet suburban street
- 3 bay doors, 14' high x 11.5' wide