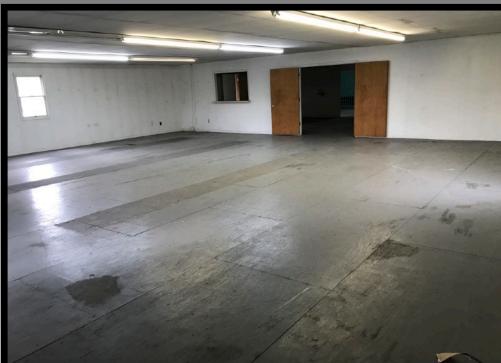

## **Property Specifications**

- Variety of uses allowed under existing code
- 7,300 Sq. Ft, 2-story building on .85 acres
- Sellersville Borough location
- 2 blocks from Bethlehem Pk., close to Rt.309
- 15' high ceilings on first floor
- Spacious office suite on second floor
- Public water and sewer
- Formerly used for vehicle service
- Located on a quiet suburban street
- 3 bay doors, 14' high x 11.5' wide