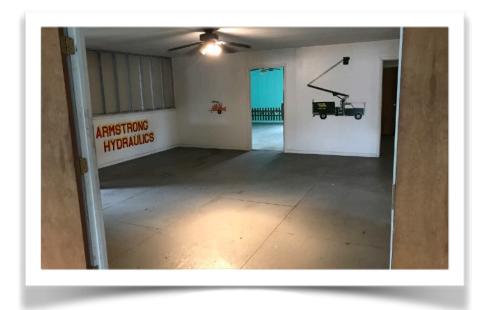

## **Property Specifications**

- Variety of uses allowed under existing code
- 7,300 Sq. Ft, 2-story building on .85 acres
- Sellersville Borough location
- 2 blocks from Bethlehem Pk., close to Rt.309
- 15' high ceilings on first floor
- Spacious office suite on second floor
- Public water and sewer
- Formerly used for vehicle service
- Located on a quiet suburban street
- 3 bay doors, 14' high x 11.5' wide