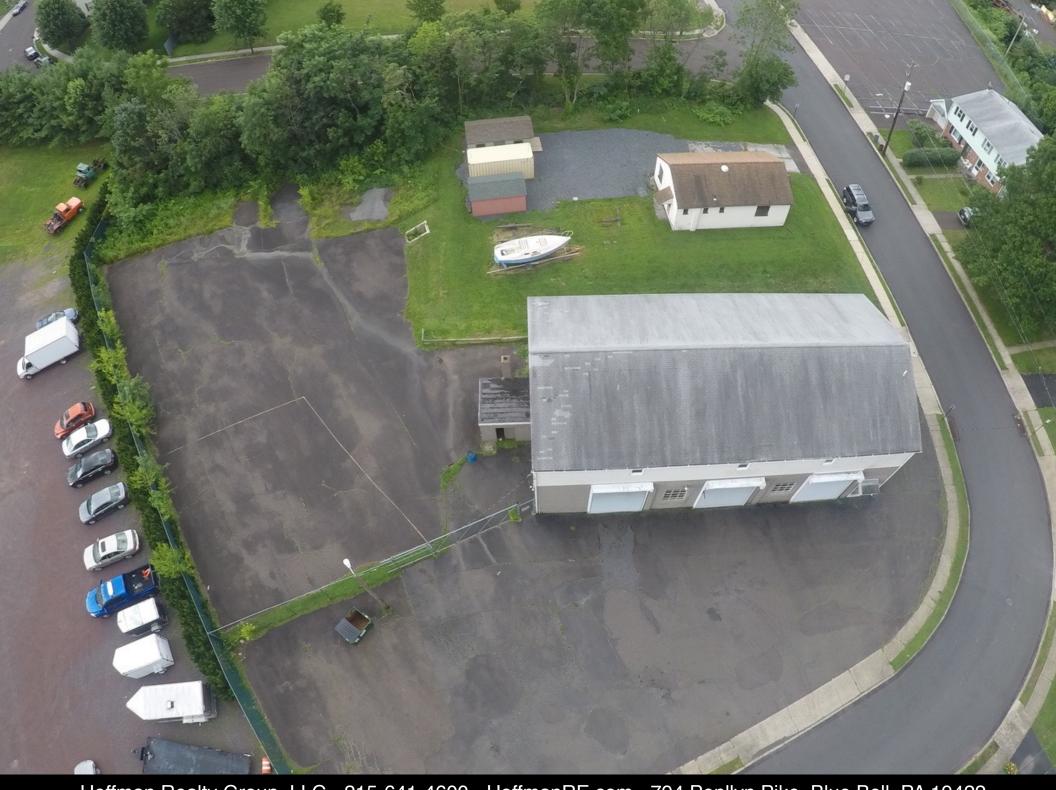

## **Property Specifications**

- Variety of uses allowed under existing code
- 7,300 Sq. Ft, 2-story building on .85 acres
- Sellersville Borough location
- 2 blocks from Bethlehem Pk., close to Rt.309
- 15' high ceilings on first floor
- Spacious office suite on second floor
- Public water and sewer
- Formerly used for vehicle service
- Located on a quiet suburban street
- 3 bay doors, 14' high x 11.5' wide

- Abundance of available parking
- Offered for lease at \$6.95 per Sq.Ft. NNN (\$4,228 monthly plus costs)
- Available 12/01/2019
- See following page for allowed uses