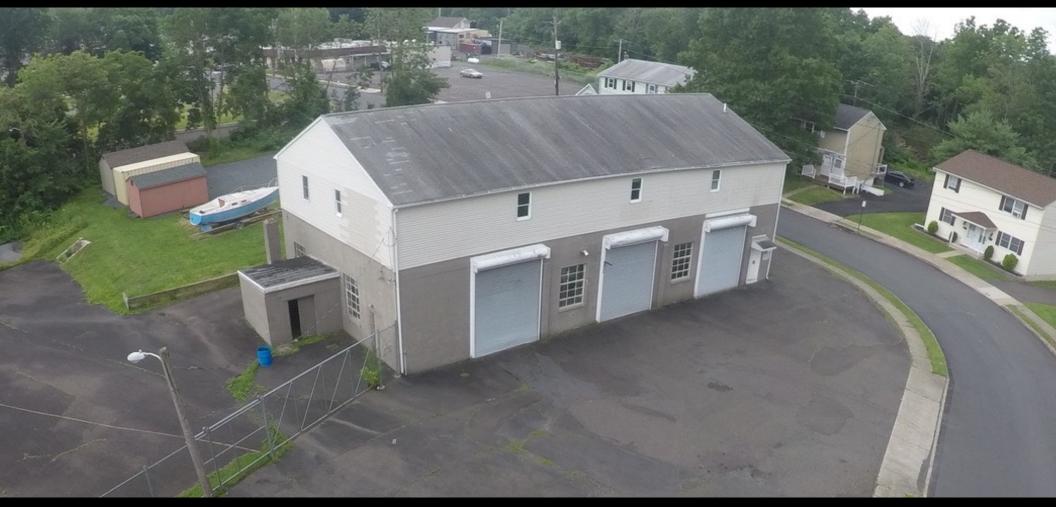

## **Property Specifications**

- Variety of uses allowed under existing code
- 7,300 Sq. Ft, 2-story building on .85 acres
- Sellersville Borough location
- 2 blocks from Bethlehem Pk., close to Rt.309
- 15' high ceilings on first floor
- Spacious office suite on second floor
- Public water and sewer
- Formerly used for vehicle service
- Located on a quiet suburban street
- 3 bay doors, 14' high x 11.5' wide

- Abundance of available parking
- Offered for lease at \$6.95 per Sq.Ft. NNN (\$4,228 monthly plus costs)
- Available 12/01/2019
- See following page for allowed uses