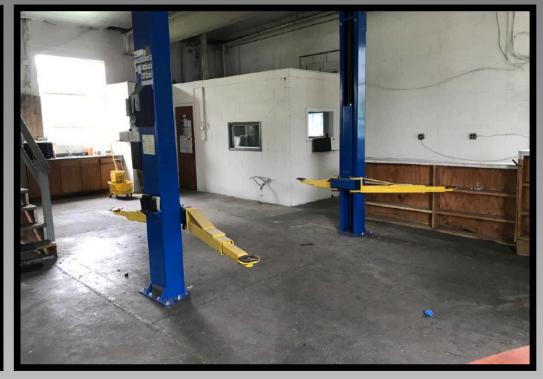

## **Property Specifications**

- Variety of uses allowed under existing code
- 7,300 Sq. Ft, 2-story building on .85 acres
- Sellersville Borough location
- 2 blocks from Bethlehem Pk., close to Rt.309
- 15' high ceilings on first floor
- Spacious office suite on second floor
- Public water and sewer
- Formerly used for vehicle service
- Located on a quiet suburban street
- 3 bay doors, 14' high x 11.5' wide