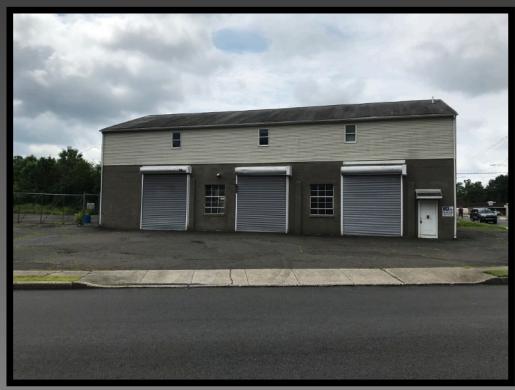

## **Property Specifications**

- Variety of uses allowed under existing code
- 7,300 Sq. Ft, 2-story building on .85 acres
- Sellersville Borough location
- 2 blocks from Bethlehem Pk., close to Rt.309
- 15' high ceilings on first floor
- Spacious office suite on second floor
- Public water and sewer
- Formerly used for vehicle service
- Located on a quiet suburban street
- 3 bay doors, 14' high x 11.5' wide

- Abundance of available parking
- Offered for lease at \$6.95 per Sq.Ft. NNN (\$4,228 monthly plus costs)
- Available 12/01/2019
- See following page for allowed uses