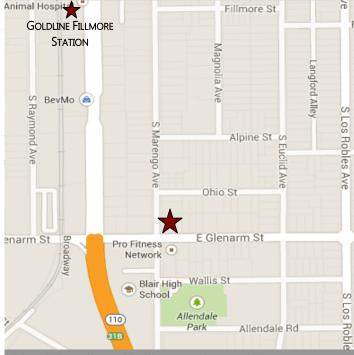

- \* Covered parking available.
- \* Close proximity to 110 & 210 freeways.
- \* Gold Line stop on Fillmore.
- \* Beautiful Common Area patio for Tenants use.

Please call for more information and a tour of the building.