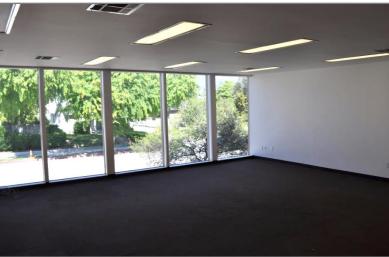

along Glenarm.

Amenities:

\* Floor plan includes reception area and two private offices, storage room, conference room, plus open area for work stations.

Lots of windows, natural light and large windows that face north towards the mountains.