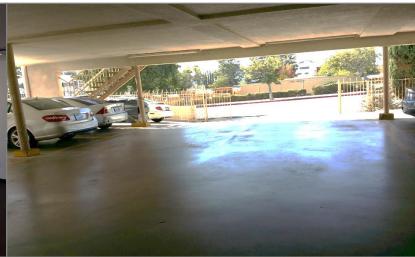

Tenant pays for its own prorata share of utilities, common area janitorial and trash.

Tenant to pay its own janitorial service.

Occupancy:

Immediately.

Parking:

Four (4) reserved parking spaces free of

charge. Non-posted all day street parking

- \* Covered parking available.
- \* Close proximity to 110 & 210 freeways.
- \* Gold Line stop on Fillmore.
- \* Beautiful Common Area patio for Tenants use.

Please call for more information and a tour of the building.