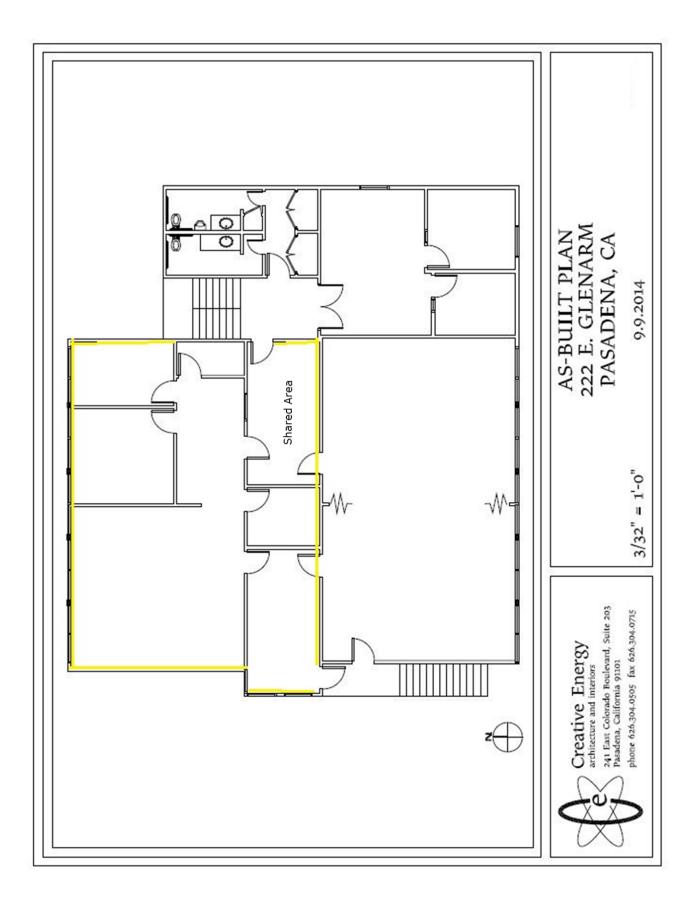

## 222 E. Glenarm Street, Pasadena, California

Available Space: App

Approximately 1,783 rentable sq. ft. on the

second (2<sup>nd</sup>) floor. See area outlined in

yellow on the floor plan.

Lease Rate:

\$2.00/rentable sq. ft., MG.

along Glenarm.

Amenities:

\* Floor plan includes reception area and two private offices, storage room, conference room, plus open area for work stations.

Lots of windows, natural light and large windows that face north towards the mountains.