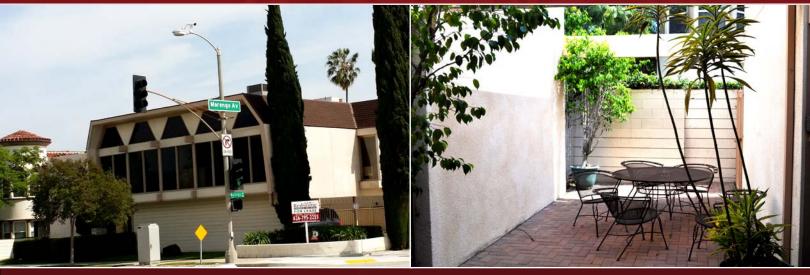

## GARDEN OFFICE BUILDING FOR LEASE

## 222 E. Glenarm Street, Pasadena, California

Available Space: App

Approximately 1,783 rentable sq. ft. on the

second (2<sup>nd</sup>) floor. See area outlined in

yellow on the floor plan.

Lease Rate:

\$2.00/rentable sq. ft., MG.

- \* Covered parking available.
- \* Close proximity to 110 & 210 freeways.
- \* Gold Line stop on Fillmore.
- \* Beautiful Common Area patio for Tenants use.

Please call for more information and a tour of the building.