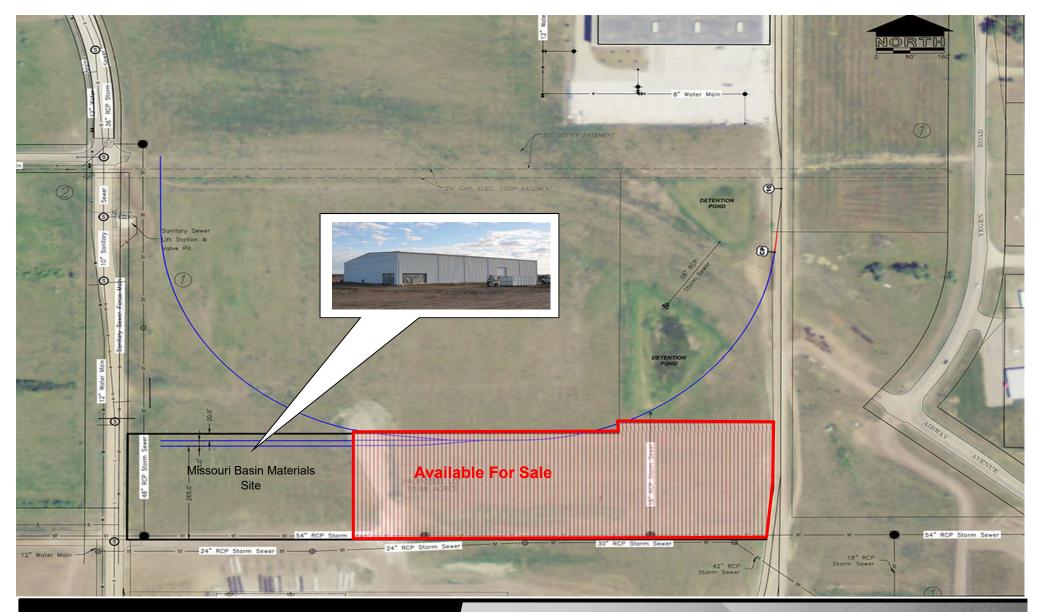

#### **Rail Concept 2**

Kyle Holwagner, CCIM, SIOR 701.400.5373 Kyle@DanielCompanies.com Kristyn Steckler, Senior Client Coordinator 701.527.0138 Kristyn@DanielCompanies.com

- Rare Opportunity to own and develop an industrial site with approved rail access. Railway can be developed with joint use between Missouri Basin Material and the subject land site for sale.
- All rail improvements; cost sharing will be approved by Seller with usage agreement detailed between Buyer & Seller per separate agreement.

#### Price: \$4.75 psf

- Lot Size: 3 5 Acres
- Full Service Lease
- Zoned: MA
- Lot modification provided by Seller
- Property is sold with city specials paid on or before closing
- Seller to provide mutually agreeable access easement
- Seller to provide access to city services
- All rail improvements; cost sharing will be approved by Seller with usage agreement detailed between Buyer & Seller per separate agreement