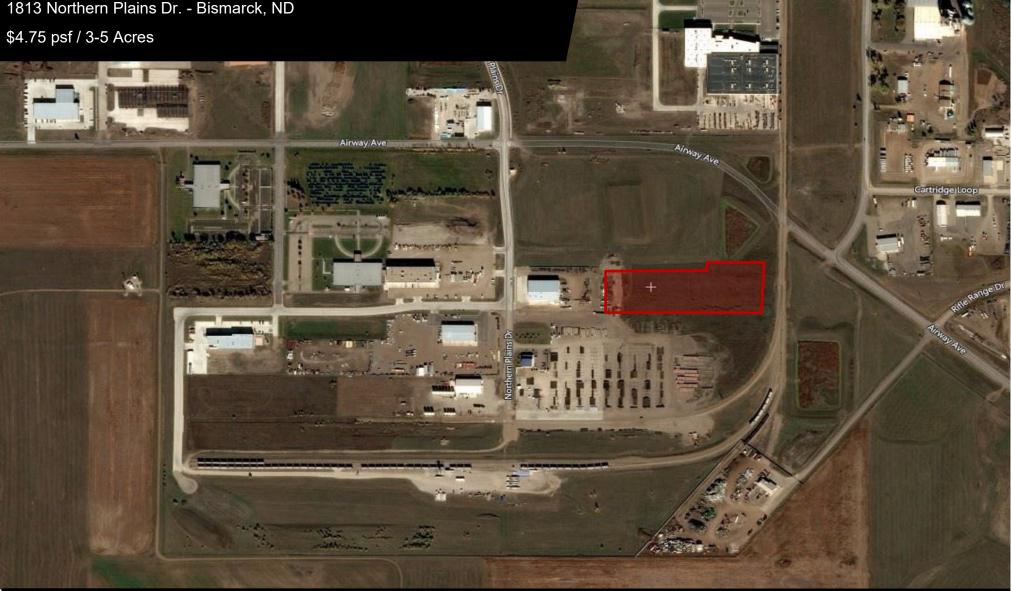

## **Industrial Land**

1813 Northern Plains Dr. - Bismarck, ND

Kyle Holwagner, CCIM, SIOR 701.400.5373 Kyle@DanielCompanies.com

Kristyn Steckler, Senior Client Coordinator 701.527.0138 Kristyn@DanielCompanies.com

#### **Surrounding Businesses**

- Missouri Basin Materials
- Doosan Bobcat
- Traffic Safety Services
- Northern Plains Rail Transfer Center
- DSG Waterworks
- G & K Services
- Northern Improvement
- Bismarck Municipal Airport

#### Price: \$4.75 psf

- Lot Size: 3 5 Acres
- Full Service Lease
- Zoned: MA
- Lot modification provided by Seller
- Property is sold with city specials paid on or before closing
- Seller to provide mutually agreeable access easement
- Seller to provide access to city services
- All rail improvements; cost sharing will be approved by Seller with usage agreement detailed between Buyer & Seller per separate agreement