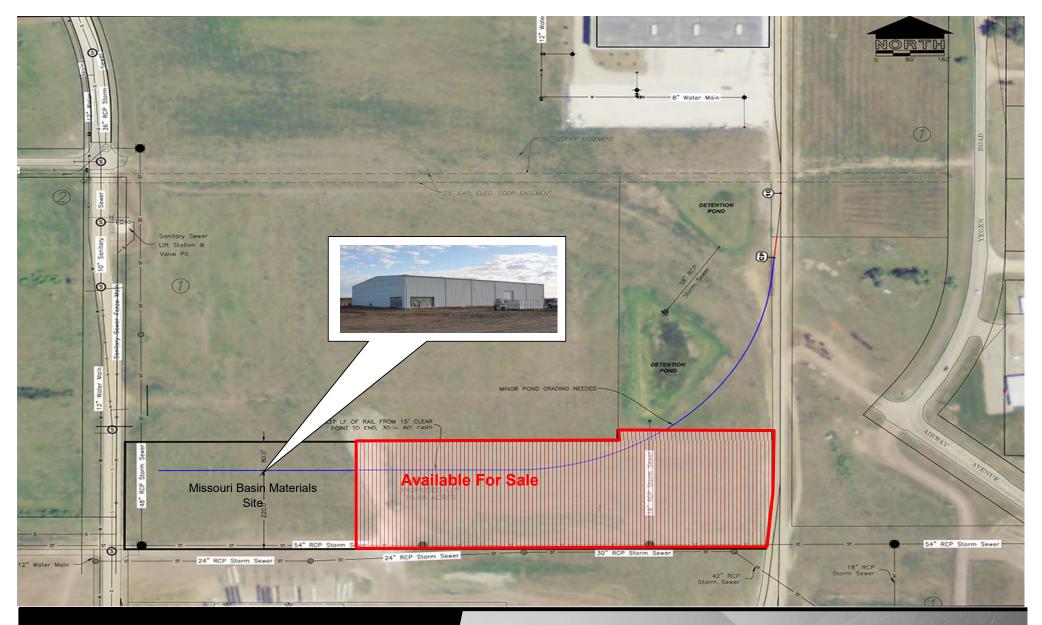

#### **Rail Concept 1**

Kyle Holwagner, CCIM, SIOR 701.400.5373 Kyle@DanielCompanies.com Kristyn Steckler, Senior Client Coordinator 701.527.0138 Kristyn@DanielCompanies.com

- Rare Opportunity to own and develop an industrial site with approved rail access. Railway can be developed with joint use between Missouri Basin Material and the subject land site for sale.
- All rail improvements; cost sharing will be approved by Seller with usage agreement detailed between Buyer & Seller per separate agreement.

#### Price: \$4.75 psf

- Lot Size: 3 5 Acres
- Full Service Lease
- Zoned: MA
- Lot modification provided by Seller
- Property is sold with city specials paid on or before closing
- Seller to provide mutually agreeable access easement
- Seller to provide access to city services
- All rail improvements; cost sharing will be approved by Seller with usage agreement detailed between Buyer & Seller per separate agreement