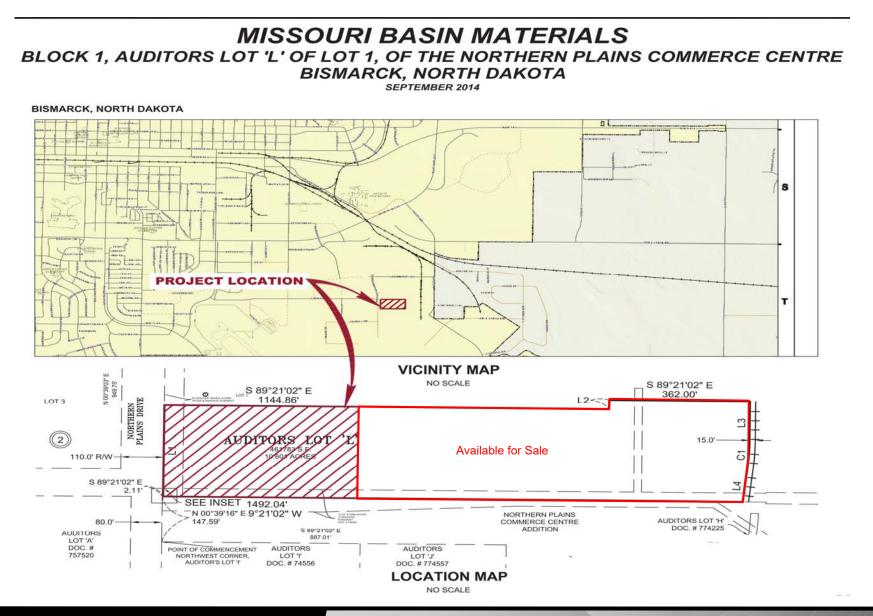

- Rare Opportunity to own and develop an industrial site with approved rail access. Railway can be developed with joint use between Missouri Basin Material and the subject land site for sale.
- All rail improvements; cost sharing will be approved by Seller with usage agreement detailed between Buyer & Seller per separate agreement.

#### Price: \$4.75 psf

- Lot Size: 3 5 Acres
- Full Service Lease
- Zoned: MA
- Lot modification provided by Seller
- Property is sold with city specials paid on or before closing
- Seller to provide mutually agreeable access easement
- Seller to provide access to city services
- All rail improvements; cost sharing will be approved by Seller with usage agreement detailed between Buyer & Seller per separate agreement