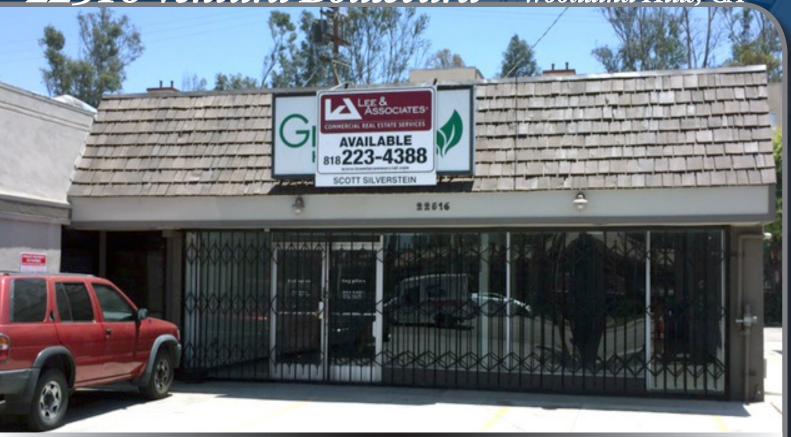

## RETAIL SPACE AVAILABLE FOR LEASE

# 22516 Ventura Boulevard Woodland Hills, CA

#### :: PROPERTY HIGHLIGHTS

Address: 22516 Ventura Boulevard

Woodland Hills, CA

Available SF: Approximately 2,500 RSF

Rental Rate: \$2.00 RSF/Mo. Modified Gross

(Tenant pays Utilities & Insurance)

Term: 3 to 10 Year Term

Parking: Free Parking