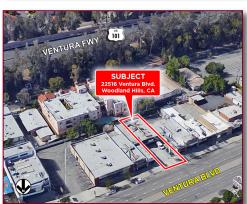

# 22516 Ventura Boulevard Woodland Hills, CA

#### :: PROPERTY HIGHLIGHTS

Address: 22516 Ventura Boulevard

Woodland Hills, CA

Available SF: Approximately 2,500 RSF

Rental Rate: \$2.00 RSF/Mo. Modified Gross

(Tenant pays Utilities & Insurance)

Term: 3 to 10 Year Term