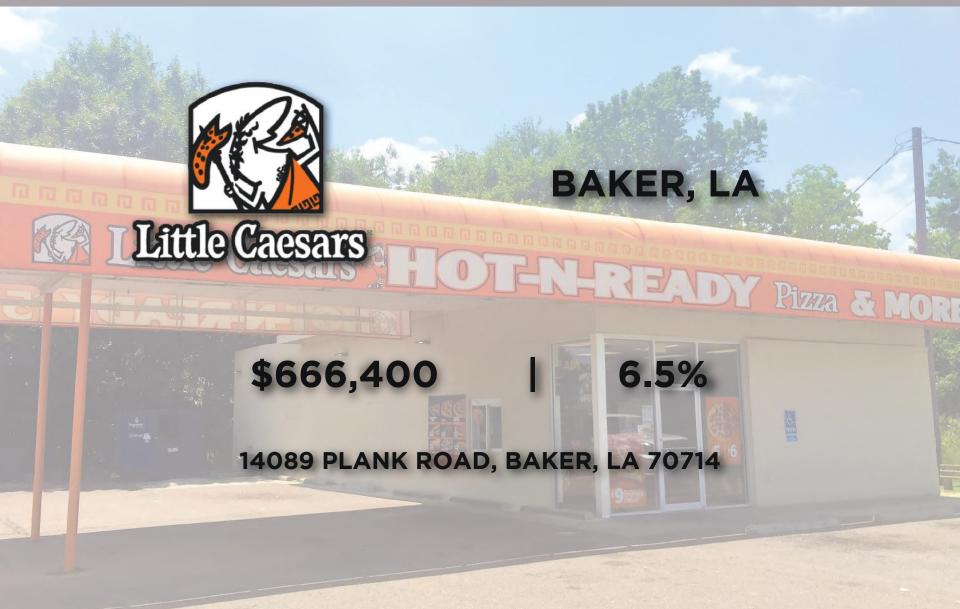

#### **PLANK ROAD**

#### 14089 PLANK ROAD, BAKER, LA 70714

2,100 SF

#### HIGHLIGHTS

- Free Standing Little Caesar's Restaurant with Drive-Thru
- Entirely Remodeled in 2017
- Corner Location on Plank Rd. at Lavey Ln.
- Lighted Access
- High Traffic Site at 25K+ CPD
- 184' Frontage on Plank Rd.
- Situated in an Area Popular for Fast Food