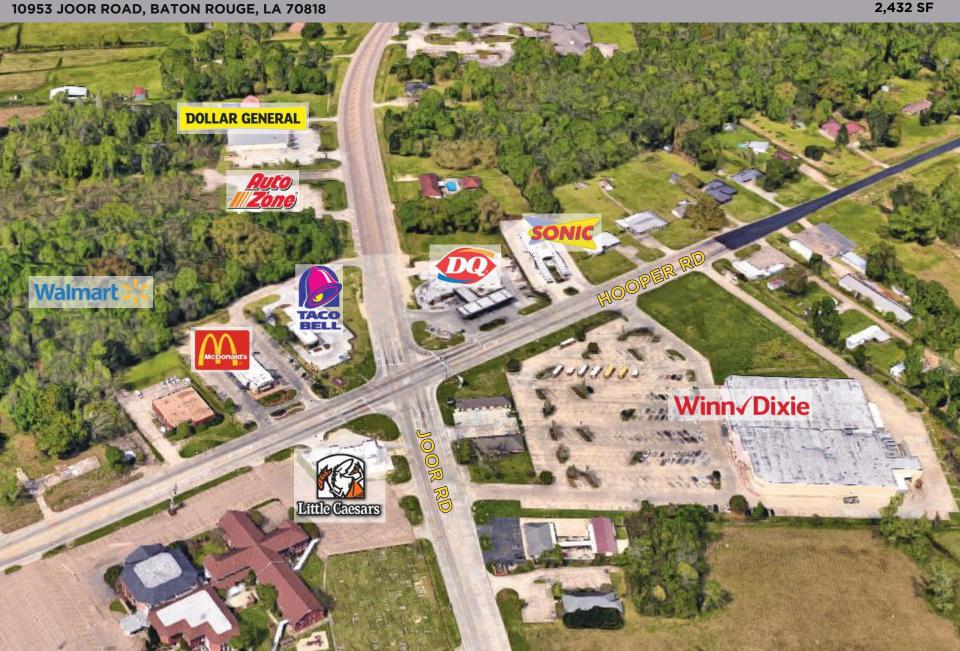

#### LITTLE CAESAR'S | BATON ROUGE MSA, LA

**BATON ROUGE MSA, LA** 

#### \$6,518,400 | 6.25% CAP

- Available as a Portfolio or Individually
- Baton Rouge, LA Little Caesar's Drive Thru Portfolio (6 Locations)
- NNN 5-Year Leases with 3 5-Year Options to Renew and Minimum 10% Increases Every 5 Years
- Baton Rouge is 2nd Largest City in Louisiana and a Strong and Stable Growing Tertiary Market in the United States
- Highly Trafficked Locations along Strong Retail Corridors
- 131+ Unit Operator with Locations Throughout the United States with \$167M Annual Operating Budget

#### **PROPERTY** DETAILS:

| Locations:     | Florida Ave. | Perkins Rd. | Joor Rd. | Government St. | Veterans Blvd. | Plank Rd. |
|----------------|--------------|-------------|----------|----------------|----------------|-----------|
| Building Area: | 2,958 SF     | 4,700 SF    | 2,432 SF | 2,053 SF       | 1,100 SF       | 2,100 SF  |
| Land Area:     | 0.44 ac      | 0.99 ac     | 0.42 ac  | 0.41 ac        | 0.44 ac        | 1.10 ac   |
| Year Built:    | 2013         | 2014        | 2014     | 2012           | 2013 renovated | 2013      |