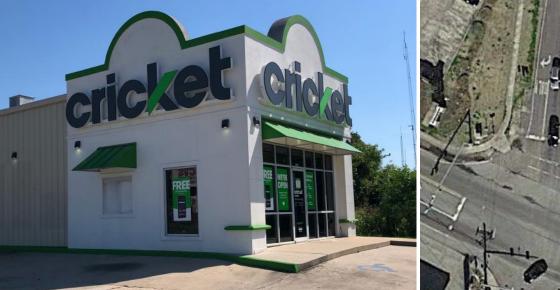

#### 925 VETERANS BOULEVARD, DONALDSONVILLE, LA 70346

#### 925 VETERANS BOULEVARD, DONALDSONVILLE, LA 70346

HIGHLIGHTS

- Free Standing Little Caesar's Restaurant (sublet to Cricket Wireless) with Drive-Thru
- Hard Corner Location
- Sits at Lighted Intersection with Dedicated Turn Lane
- High Traffic Site at 15K+ CPD
- 119' Frontage on Veterans Blvd. with One Curb Cut