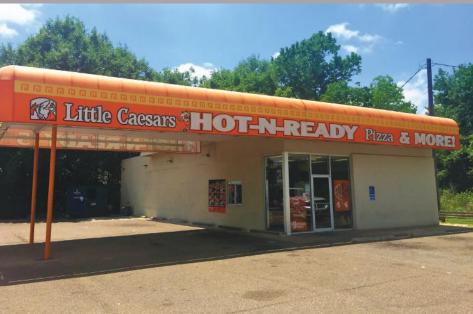

#### **PLANK ROAD**

#### 14089 PLANK ROAD, BAKER, LA 70714

2,100 SF

#### HIGHLIGHTS

- Free Standing Little Caesar's Restaurant with Drive-Thru
- Entirely Remodeled in 2017
- Corner Location on Plank Rd. at Lavey Ln.
- Lighted Access
- High Traffic Site at 25K+ CPD
- 184' Frontage on Plank Rd.
- Situated in an Area Popular for Fast Food