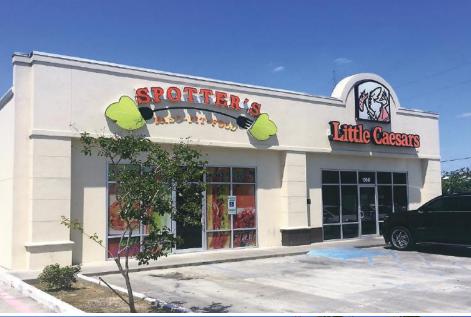

**105 FLORIDA AVENUE SE, DENHAM SPRINGS, LA 70726** 

2,958 SF

#### **105 FLORIDA AVENUE SE, DENHAM SPRINGS, LA 70726**

2,958 SF

#### HIGHLIGHTS

- Dual Drive-Thru Shopping Center
- Prime High Exposure Retail Space at 20K+ CPD
- Hard Corner Location on Florida Ave. SE at Range Ave.
- Situated Between 1-12 and Hwy. 190
- Adjacent to Walgreens, Domino's, McDonald's, and More
- Tenants: Little Caesar's and Spotter's Fast Fit Food
- Shared Grease Trap Available
- Easy Access
- Excellent Visibility
- 131' Frontage on Florida Blvd. & 146' on Hummel St.