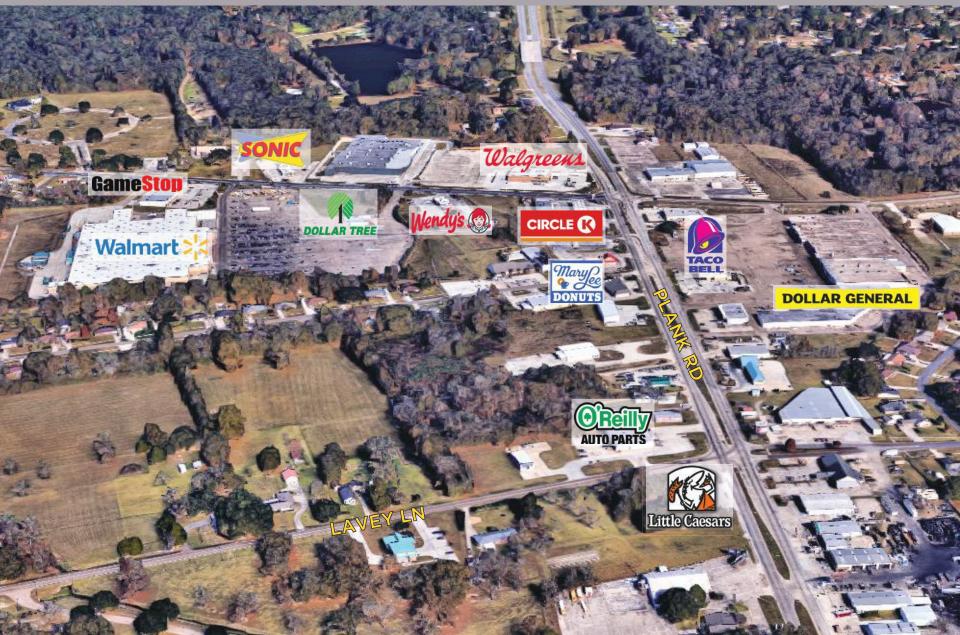

#### PLANK ROAD DEMOGRAPHICS

14089 PLANK ROAD, BAKER, LA 70714 2,100 SF St Francisville (16) Amite City Pine Grove (16) (16) w Roads Little Caesars Zachary **DEMOGRAPHICS** Baker (21) **1 MILE** POPULATION **3 MILE 5 MILE** (61) Census Population (2010) 2,945 25,714 66,539 Living (190) Denham Walker Estimated Population (2017) 25,793 2,918 66,256 (76) Springs Baton Rouge Projected Population (2022) 2,923 25,977 66,677 10 12 osse Tete GROWTH 1 N/A 2010-2017 N/A 0.30% 2017-2011 (Projected) 0.71% 0.17% 0.63% ombe Prairieville **ANNUAL CONSUMER SPENDING** Plaquemine Food Away From Home (Total) \$2.4M \$21.8M \$50.4M Gonzales **HOUSEHOLD INCOME** (22) 10 \$53,708 \$56,551 \$52,184 2017 Average 2017 Median \$38,768 \$41,024 \$44,323 (18) Donaldsonville 61 Laplace Gramercy 70) (61) Vacherie (3127) 10 Kenner Metairie 310 New Orleans