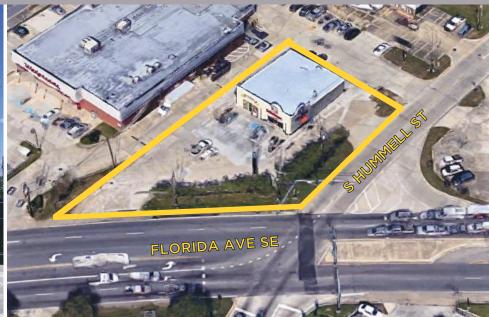

#### HIGHLIGHTS

- Dual Drive-Thru Shopping Center
- Prime High Exposure Retail Space at 20K+ CPD
- Hard Corner Location on Florida Ave. SE at Range Ave.
- Situated Between 1-12 and Hwy. 190
- Adjacent to Walgreens, Domino's, McDonald's, and More
- Tenants: Little Caesar's and Spotter's Fast Fit Food
- Shared Grease Trap Available
- Easy Access
- Excellent Visibility
- 131' Frontage on Florida Blvd. & 146' on Hummel St.