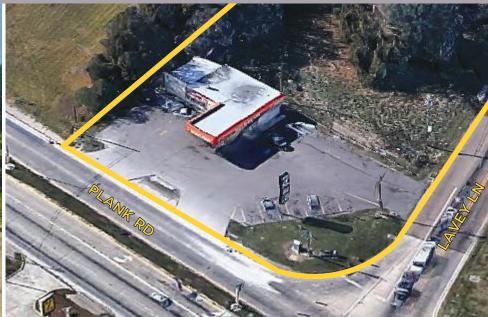

#### **PLANK ROAD**

#### 14089 PLANK ROAD, BAKER, LA 70714

2,100 SF

#### HIGHLIGHTS

- Free Standing Little Caesar's Restaurant with Drive-Thru
- Entirely Remodeled in 2017
- Corner Location on Plank Rd. at Lavey Ln.
- Lighted Access
- High Traffic Site at 25K+ CPD
- 184' Frontage on Plank Rd.
- Situated in an Area Popular for Fast Food

#### PLANK ROAD RETAIL MAP

SAURAGE ROTENBERG COMMERCIAL REAL ESTATE

14089 PLANK ROAD, BAKER, LA 70714