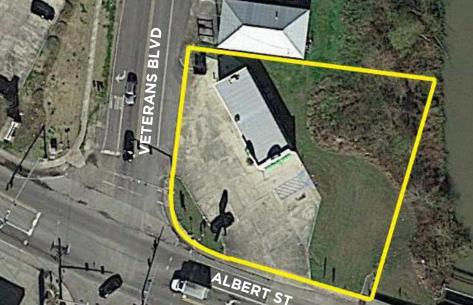

lation (2022) 9,261 84,117 209,349 GROWTH 2010-2017 0.04% 0.04% 0.09% 12 2017-2011 (Projected) 0.07% 0.08% 1.15% **ANNUAL CONSUMER SPENDING** Ed Food Away From Home (Total) \$12.8M \$104.3M \$232M **HOUSEHOLD INCOME** 10 \$66,026 \$69,337 \$62,339 2017 Average 2017 Median \$37,323 \$38,113 \$37,511 61 11 Laplace Gramercy (61) Vacherie (3127) Kenner Metairie 310 New Orleans (90) Gretna



#### 925 VETERANS BOULEVARD, DONALDSONVILLE, LA 70346



#### **VETERANS BOULEVARD**

#### 925 VETERANS BOULEVARD, DONALDSONVILLE, LA 70346

HIGHLIGHTS

- Free Standing Little Caesar's Restaurant (sublet to Cricket Wireless) with Drive-Thru
- Hard Corner Location
- Sits at Lighted Intersection with Dedicated Turn Lane
- High Traffic Site at 15K+ CPD
- 119' Frontage on Veterans Blvd. with One Curb Cut









SAURAGE ROTENBERG COMMERCIAL REAL ESTATE

#### VETERANS BLVD RETAIL MAP

925 VETERANS BOULEVARD, DONALDSONVILLE, LA 70346





#### **VETERANS BOULEVARD DEMOGRAPHICS**



#### 925 VETERANS BOULEVARD, DONALDSONVILLE, LA 70346 1,100 SF (25)(61) Robert (190) Hammond Livingston 190 Denham Walker 12 Springs Covington Baton Rouge 12 Ponchatoula (22) DEMOGRAPHICS Pearl Mandeville POPULATION **1 MILE 3 MILE 5 MILE** Prairieville Census Population (2010) 6,424 9,585 13,767 (22) Plaquemine lidell 10,200 Estimated Population (2017) 6,796 14,731 Gonzales Isle (22) Projected Population (2022) 7,159 10,857 15,672 10 **GROWTH** 2010-2017 5.79% 6.42% 7.0% (18) 90 2017-2011 (Projected) 5.34% 6.44% 6.39% Donaldsonville 61 **ANNUAL CONSUMER SPENDING** cric Gramercy Food Away From Home (Total) \$4.9M \$8.