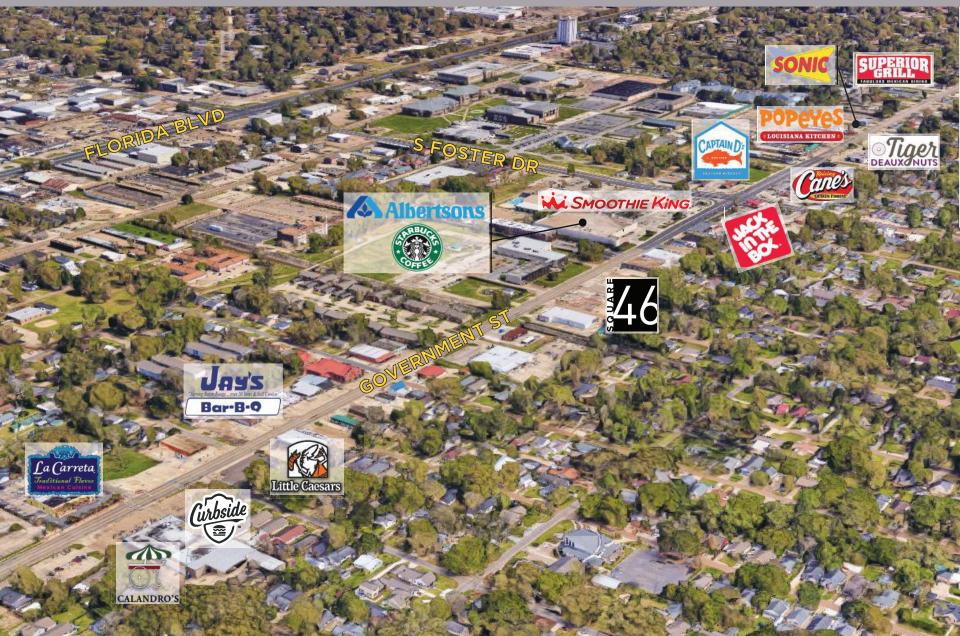

#### HIGHLIGHTS

- Free Standing Little Caesar's Restaurant with Drive-Thru
- Located in Booming Mid-City
- Known as the Magazine St. of Baton Rouge, LA, with Tenant's Profit / Sales on a Steady Rise
- Corner Lot with Easy Access to Capital Heights Neighborhood and Government St.
- 133' Frontage on Government St. & 134' on Glenmore
- Located Near Curbside Burgers, Calandro's, and LaCaretta
- High Traffic Site at 21K+ CPD