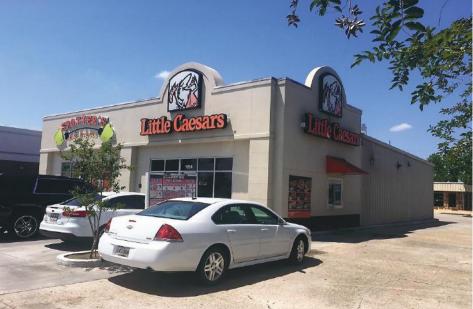

#### 9065 PERKINS ROAD, BATON ROUGE, LA 70810

4,700 SF

#### HIGHLIGHTS

- Multi-Tenant (4 Unit) Shopping Center with Dual Drive-Thru
- Stable Occupancy
- Little Caesar's Anchor Tenant
- Co-Tenants: Planet Nutrition, Orchid Nails, Polaris Spa
- Highly Trafficked Location
- Situated between Essen Ln. and Bluebonnet Blvd.
- Excellent Visibility
- 107' Frontage on Perkins Rd.