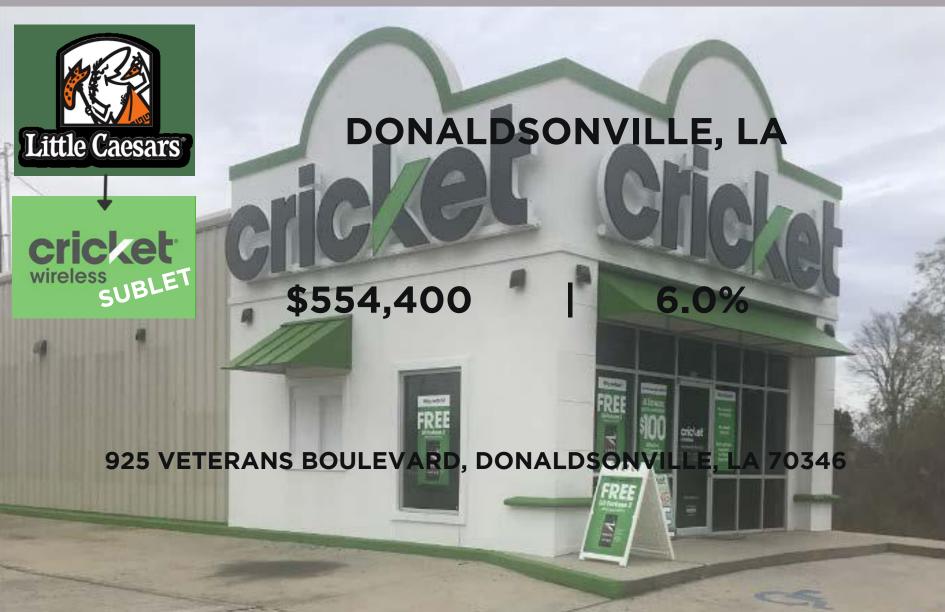

#### 925 VETERANS BOULEVARD, DONALDSONVILLE, LA 70346

#### 925 VETERANS BOULEVARD, DONALDSONVILLE, LA 70346

HIGHLIGHTS

- Free Standing Little Caesar's Restaurant (sublet to Cricket Wireless) with Drive-Thru
- Hard Corner Location
- Sits at Lighted Intersection with Dedicated Turn Lane
- High Traffic Site at 15K+ CPD
- 119' Frontage on Veterans Blvd. with One Curb Cut