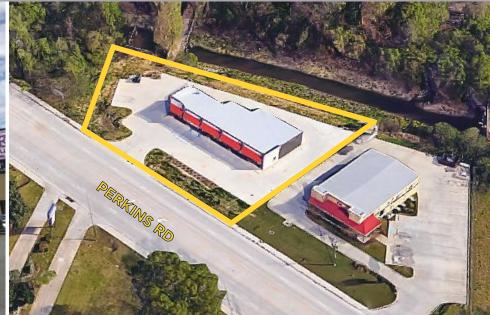

#### 9065 PERKINS ROAD, BATON ROUGE, LA 70810

4,700 SF

#### HIGHLIGHTS

- Multi-Tenant (4 Unit) Shopping Center with Dual Drive-Thru
- Stable Occupancy
- Little Caesar's Anchor Tenant
- Co-Tenants: Planet Nutrition, Orchid Nails, Polaris Spa
- Highly Trafficked Location
- Situated between Essen Ln. and Bluebonnet Blvd.
- Excellent Visibility
- 107' Frontage on Perkins Rd.