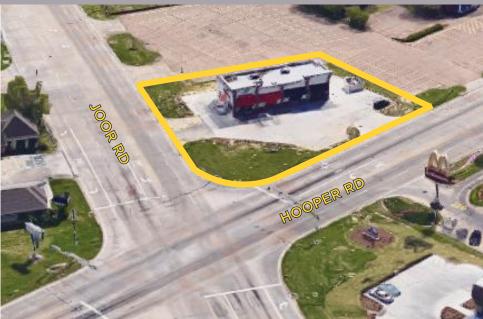

#### 10953 JOOR ROAD, BATON ROUGE, LA 70818

#### **HIGHLIGHTS**

- Multi-Tenant (2 Unit) Shopping Center
- Located in the Booming City of Central, LA
- Tenant's: Little Caesar's and I-Nails and Spa
- Potential for Dual Drive-Thru
- Hard Corner Location on Hooper Rd. at Joor Rd.
- High Traffic
- High Visibility
- 189' Frontage on Hooper Rd. & 172' on Joor Rd.

#### JOOR ROAD RETAIL MAP

**SAURAGE** ROTENBERG COMMERCIAL REAL ESTATE

2,432 SF