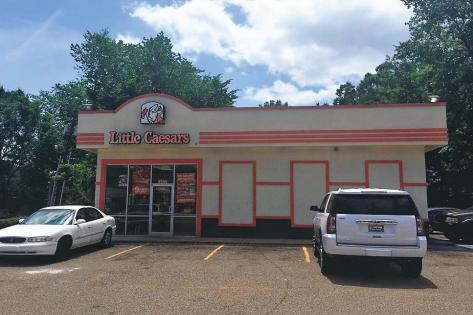

#### 10953 JOOR ROAD, BATON ROUGE, LA 70818

#### **HIGHLIGHTS**

- Multi-Tenant (2 Unit) Shopping Center
- Located in the Booming City of Central, LA
- Tenant's: Little Caesar's and I-Nails and Spa
- Potential for Dual Drive-Thru
- Hard Corner Location on Hooper Rd. at Joor Rd.
- High Traffic
- High Visibility
- 189' Frontage on Hooper Rd. & 172' on Joor Rd.