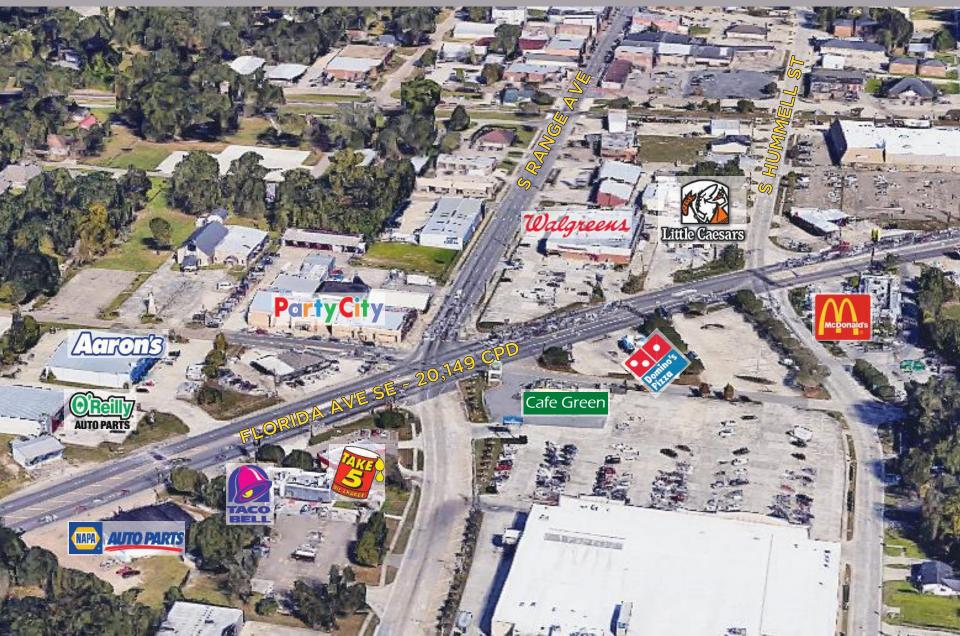

#### **FLORIDA AVENUE**

#### HIGHLIGHTS

- Dual Drive-Thru Shopping Center
- Prime High Exposure Retail Space at 20K+ CPD
- Hard Corner Location on Florida Ave. SE at Range Ave.
- Situated Between 1-12 and Hwy. 190
- Adjacent to Walgreens, Domino's, McDonald's, and More
- Tenants: Little Caesar's and Spotter's Fast Fit Food
- Shared Grease Trap Available
- Easy Access
- Excellent Visibility
- 131' Frontage on Florida Blvd. & 146' on Hummel St.

#### FLORIDA AVENUE RETAIL MAP

**105 FLORIDA AVENUE SE, DENHAM SPRINGS, LA 70726** 

2,958 SF