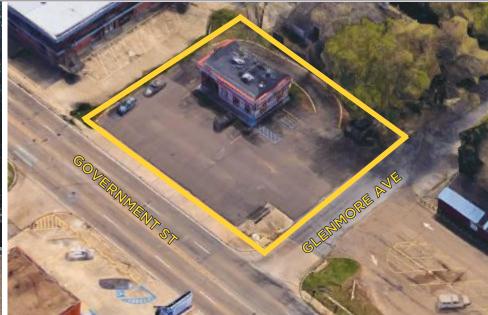

4222 GOVERNMENT STREET, BATON ROUGE, LA 70806

2,053 SF

#### 4222 GOVERNMENT STREET, BATON ROUGE, LA 70806

2,053 SF

#### HIGHLIGHTS

- Free Standing Little Caesar's Restaurant with Drive-Thru
- Located in Booming Mid-City
- Known as the Magazine St. of Baton Rouge, LA, with Tenant's Profit / Sales on a Steady Rise
- Corner Lot with Easy Access to Capital Heights Neighborhood and Government St.
- 133' Frontage on Government St. & 134' on Glenmore
- Located Near Curbside Burgers, Calandro's, and LaCaretta
- High Traffic Site at 21K+ CPD

#### **GOVERNMENT STREET RETAIL MAP**

4222 GOVERNMENT STREET, BATON ROUGE, LA 70806

2,053 SF