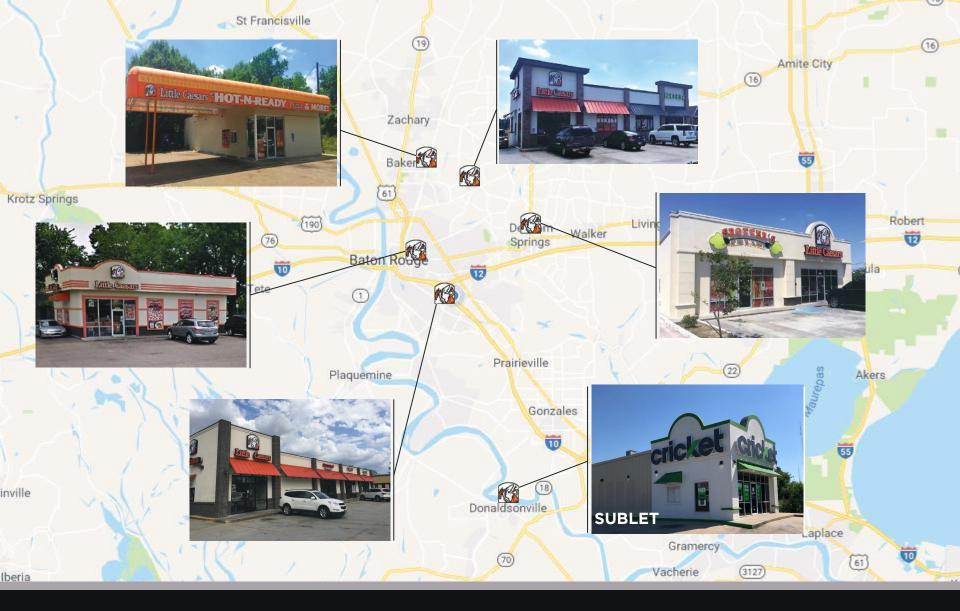

#### FLORIDA AVENUE RETAIL MAP

**105 FLORIDA AVENUE SE, DENHAM SPRINGS, LA 70726** 

2,958 SF

#### FLORIDA AVENUE DEMOGRAPHICS

| 105 FLORIDA AVENUE SE, DENHA | M SPRINGS, LA 70726                                                        |                                              |                 |                                 | 2,958 S           | F           |
|------------------------------|----------------------------------------------------------------------------|----------------------------------------------|-----------------|---------------------------------|-------------------|-------------|
| ew Roads<br>Zachary<br>Baker | Pine                                                                       | Grove 16 Amite City DEMOGRAPHICS             | 16              |                                 | 16                |             |
|                              |                                                                            | DEMOGRAPHICS                                 |                 | 25                              |                   |             |
|                              |                                                                            | POPULATION                                   | 1 MILE          | 3 MILE                          | 5 MILE            | 1           |
| 76                           | Denham Walker Livin                                                        | Census Population (2010)                     | 4,497           | 25,278                          | 72,499            |             |
| Baton Rouge                  | 5                                                                          | Estimated Population (2017)                  | 4,736           | 28,221                          | 78,828            |             |
| osse Tete                    |                                                                            | Projected Population (2022)                  | 4,983           | 30,428                          | 83,757            | 1           |
|                              | N PELIN                                                                    | GROWTH                                       |                 |                                 |                   | $2 \cdot 1$ |
| 5                            |                                                                            | 2010-2017                                    | 5.31%           | 11.64%                          | 8.73%             |             |
| Plaquemine                   | Prairieville                                                               | 2017-2011 (Projected)                        | 5.22%           | 7.82%                           | 6.25%             | ombe        |
| Flaquetilite                 |                                                                            | ANNUAL CONSUMER SPE                          | NDING           |                                 |                   | See.        |
| $\sim - 2$                   | Gonzales (22)                                                              | Food Away From Home (Total)                  | \$4.3M          | \$30M                           | \$87.5M           |             |
|                              |                                                                            | HOUSEHOLD INCOME                             |                 |                                 |                   |             |
|                              |                                                                            | 2017 Average                                 | \$52,574        | \$66,516                        | \$71,104          |             |
|                              |                                                                            | 2017 Median                                  | \$37,485        | \$52,292                        | \$55,536          |             |
|                              | Tonaldsonville<br>To<br>To<br>To<br>To<br>To<br>To<br>To<br>To<br>To<br>To | 61 Laplace<br>Gramercy 61<br>Vacherie (3127) | 10<br>Ke<br>310 | <sup>nner</sup> Metairie<br>New | Orleans<br>Gretna | 1 27 27     |