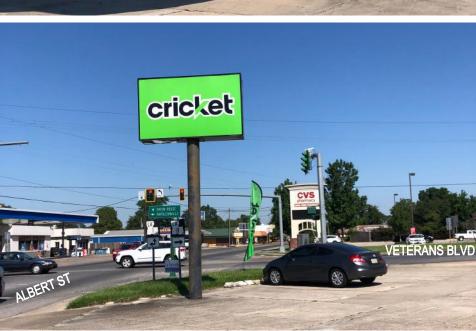

#### 925 VETERANS BOULEVARD, DONALDSONVILLE, LA 70346

HIGHLIGHTS

- Free Standing Little Caesar's Restaurant (sublet to Cricket Wireless) with Drive-Thru
- Hard Corner Location
- Sits at Lighted Intersection with Dedicated Turn Lane
- High Traffic Site at 15K+ CPD
- 119' Frontage on Veterans Blvd. with One Curb Cut

#### VETERANS BLVD RETAIL MAP

925 VETERANS BOULEVARD, DONALDSONVILLE, LA 70346