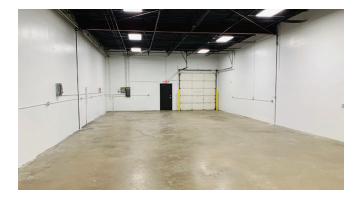

| AVAILABLE       | Units 156-164    | Units 214-215    | Unit 210         |
|-----------------|------------------|------------------|------------------|
| SIZE:           | 3,910 SF         | 455 SF           | 420 SF           |
| OFFICE:         | 1,225 SF         | 100% office      | 100% office      |
| DRIVE-IN DOORS: | 2                | N/A              | N/A              |
| RENTAL RATE:    | Subject to Offer | Subject to Offer | Subject to Offer |

#### COMMENTS

- Recently Renovated
- New Lighting
- Updated Bathrooms
- Newly Painted Warehouse

Jay C. Farnam Executive Vice President jfarnam@lee-associates.com D 773.355.3029

All information furnished regarding property for sale, rental or financing is from sources deemed reliable, but no warranty or representation is made to the accuracy thereof and same is submitted to errors, omissions, change of price, rental or other conditions prior to sale, lease or financing or withdrawal without notice. No liability of any kind is to be imposed on the broker herein.