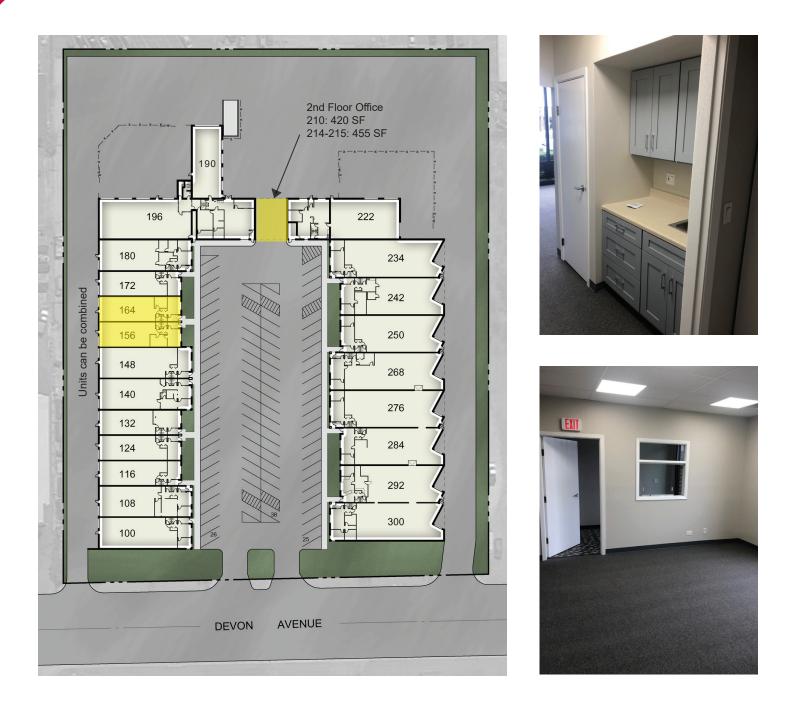

| AVAILABLE       | Units 156-164    | Units 214-215    | Unit 210         |
|-----------------|------------------|------------------|------------------|
| SIZE:           | 3,910 SF         | 455 SF           | 420 SF           |
| OFFICE:         | 1,225 SF         | 100% office      | 100% office      |
| DRIVE-IN DOORS: | 2                | N/A              | N/A              |
| RENTAL RATE:    | Subject to Offer | Subject to Offer | Subject to Offer |

#### COMMENTS

- Recently Renovated
- New Lighting
- Updated Bathrooms
- Newly Painted Warehouse

Jay C. Farnam Executive Vice President jfarnam@lee-associates.com D 773.355.3029

All information furnished regarding property for sale, rental or financing is from sources deemed reliable, but no warranty or representation is made to the accuracy thereof and same is submitted to errors, omissions, change of price, rental or other conditions prior to sale, lease or financing or withdrawal without notice. No liability of any kind is to be imposed on the broker herein.