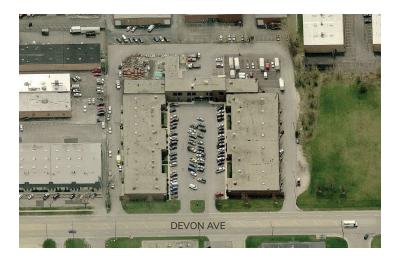

# 420-3,910 SF AVAILABLE INDUSTRIAL / OFFICE / FLEX

100-300 W. Devon Avenue, Bensenville, Illinois

#### **BUILDING SPECIFICATIONS**

| TOTAL BUILDING: | 73,574 SF                   |  |
|-----------------|-----------------------------|--|
| ACRES:          | 4.54                        |  |
| CEILING HEIGHT: | 12'6"                       |  |
| YEAR BUILT:     | 1980                        |  |
| DOCKS:          | 8 exterior                  |  |
| DRIVE-IN DOORS: | 22                          |  |
| SPRINKLERS:     | Yes                         |  |
| POWER:          | 200 Amps                    |  |
| TAXES:          | \$1.88 PSF (2019 Estimated) |  |
|                 |                             |  |