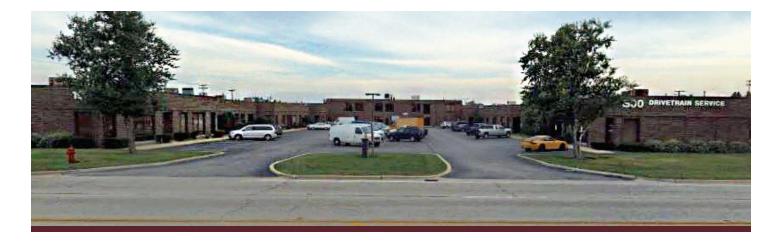

# 420-3,910 SF AVAILABLE INDUSTRIAL / OFFICE / FLEX

100-300 W. Devon Avenue, Bensenville, Illinois

#### **BUILDING SPECIFICATIONS**

| TOTAL BUILDING: | 73,574 SF                   |  |
|-----------------|-----------------------------|--|
| ACRES:          | 4.54                        |  |
| CEILING HEIGHT: | 12'6"                       |  |
| YEAR BUILT:     | 1980                        |  |
| DOCKS:          | 8 exterior                  |  |
| DRIVE-IN DOORS: | 22                          |  |
| SPRINKLERS:     | Yes                         |  |
| POWER:          | 200 Amps                    |  |
| TAXES:          | \$1.88 PSF (2019 Estimated) |  |
|                 |                             |  |