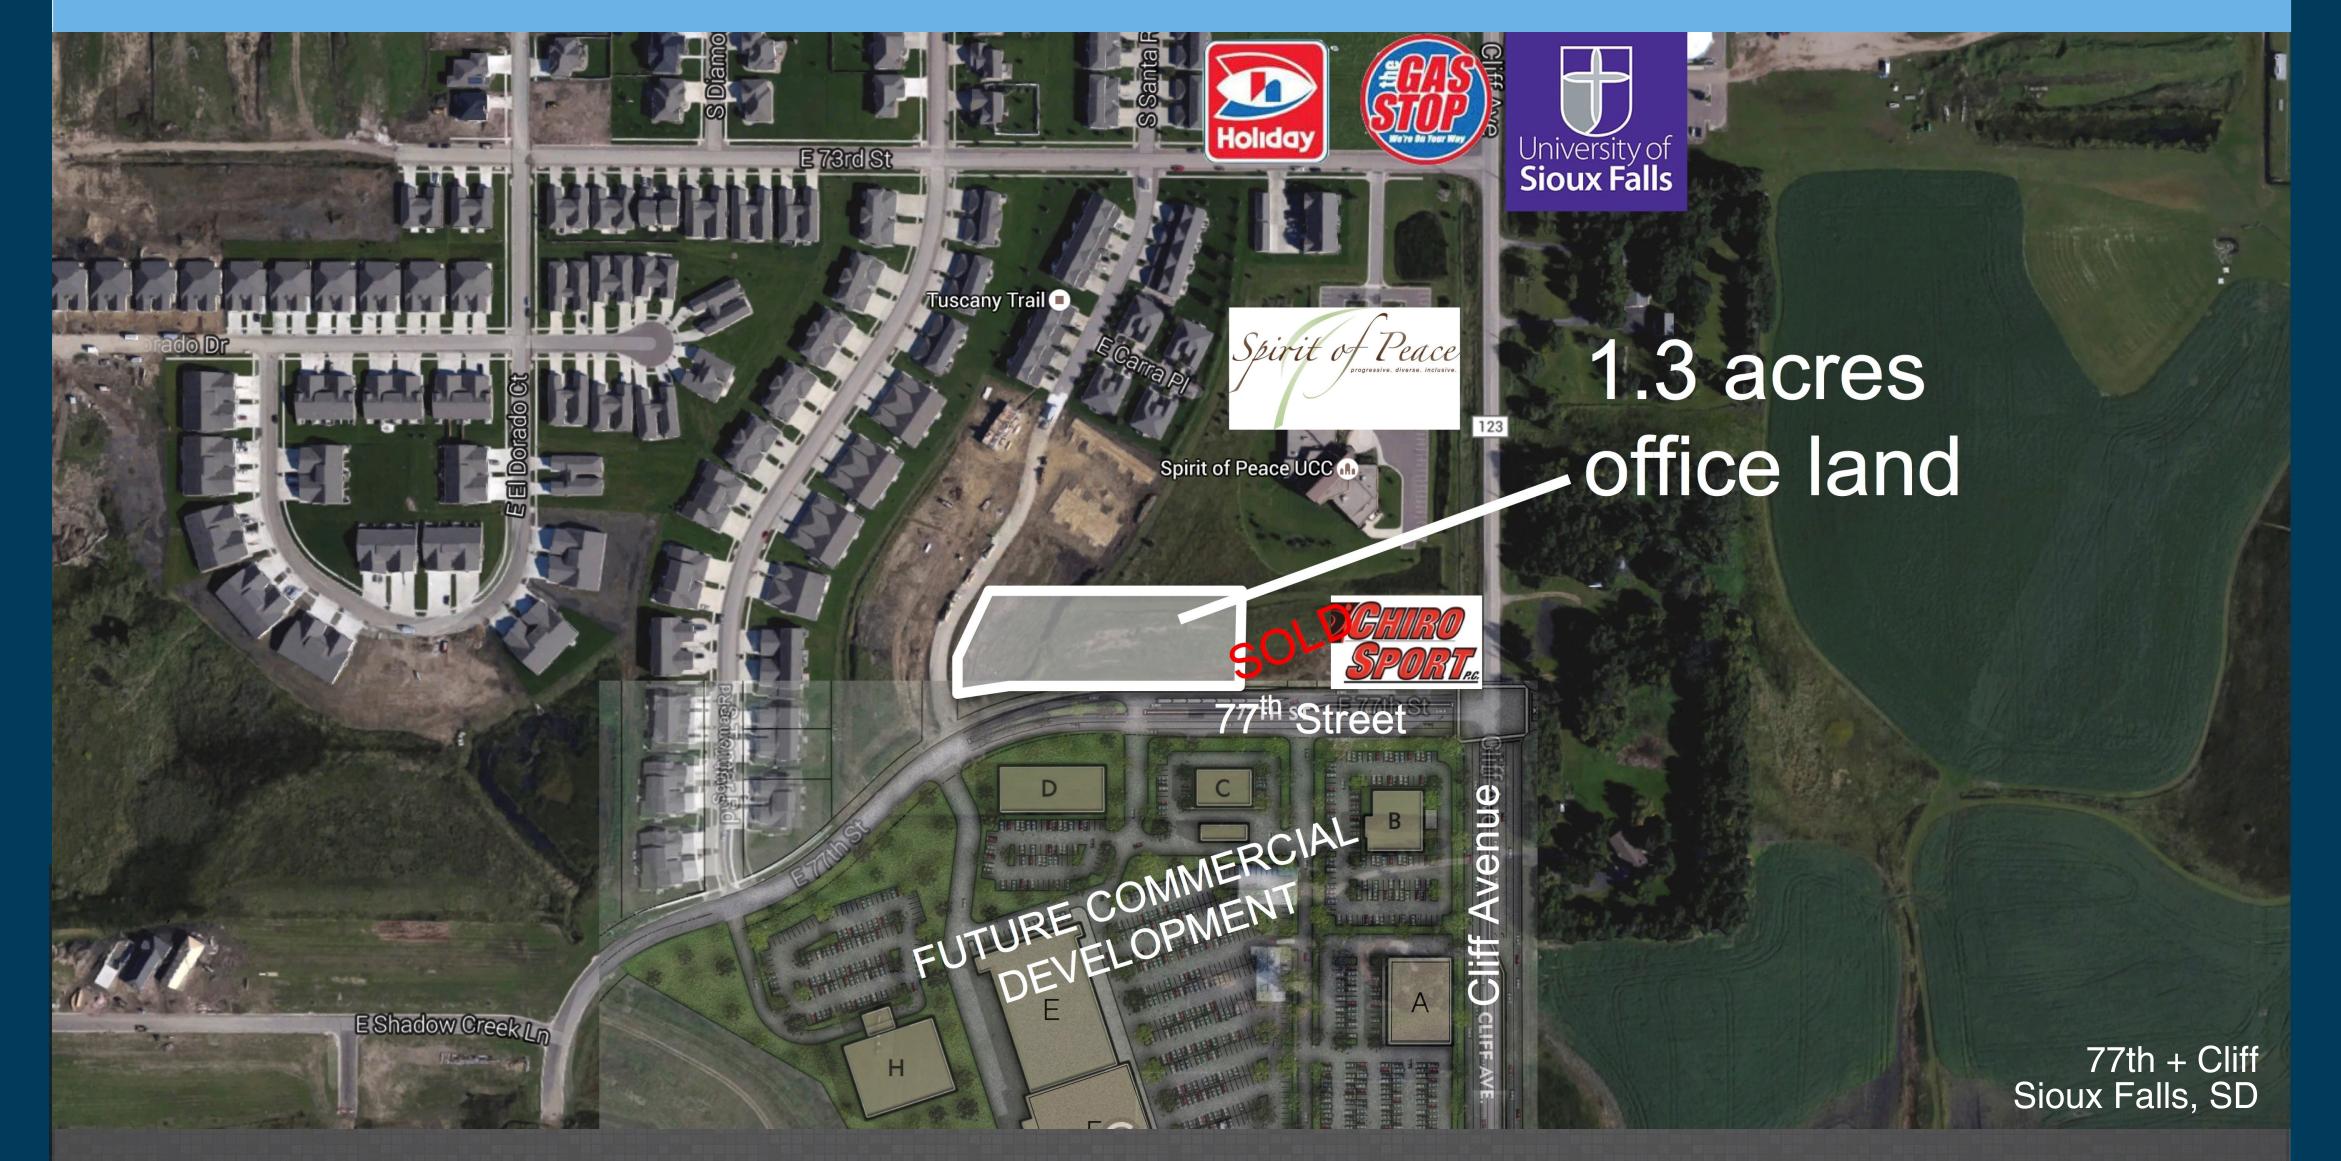

### fantastic office land in booming southside

1.3 acres

\$6.50 per square foot

# zoning

Parcel is zoned 'O - Office' which allows for office and light retail (RE-1) users.

streets

77th Street is built and connected to the newly constructed South Cliff Avenue. Site is located just north of future Highway 100 interchange.

# location

Fantastic Office-zoned parcel located on 77th Street, just west of the newly-built South Cliff

# neighbors

Holiday Gas Stop, Avera, Lewis Drug, USF, Prairie Green Golf Course, ChiroSport