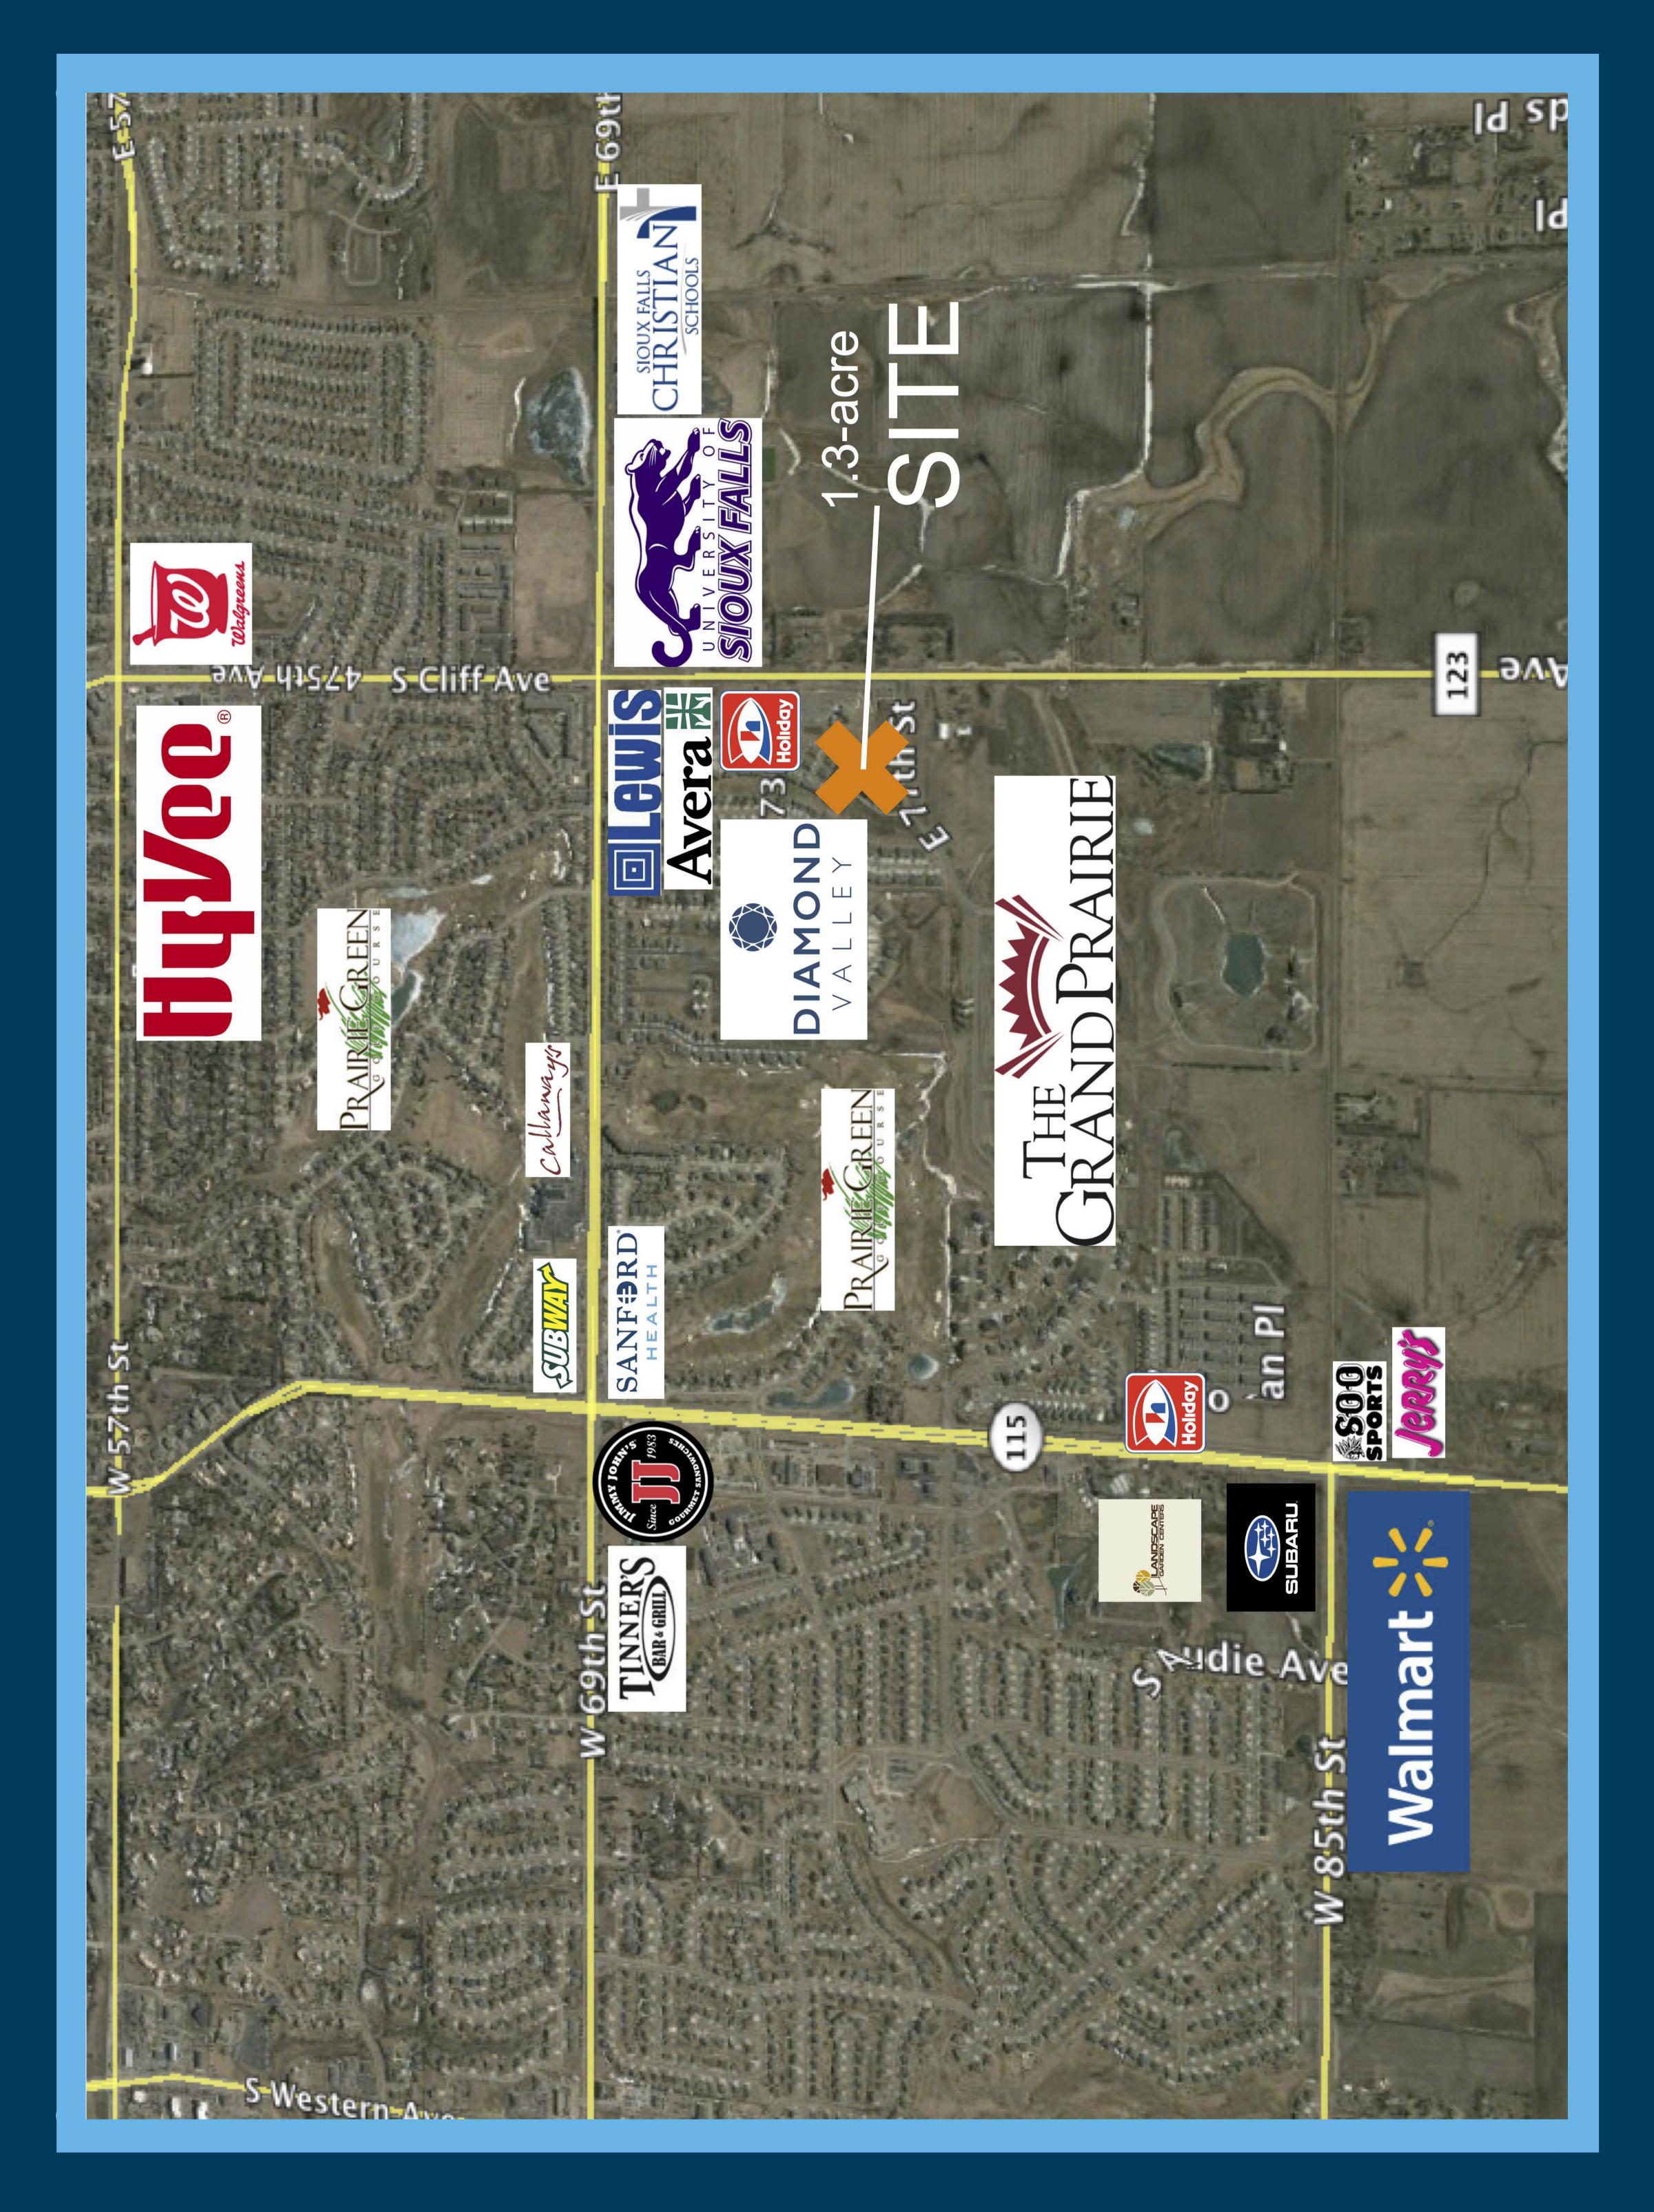

# location

Fantastic Office-zoned parcel located on 77th Street, just west of the newly-built South Cliff

# neighbors

Holiday Gas Stop, Avera, Lewis Drug, USF, Prairie Green Golf Course, ChiroSport