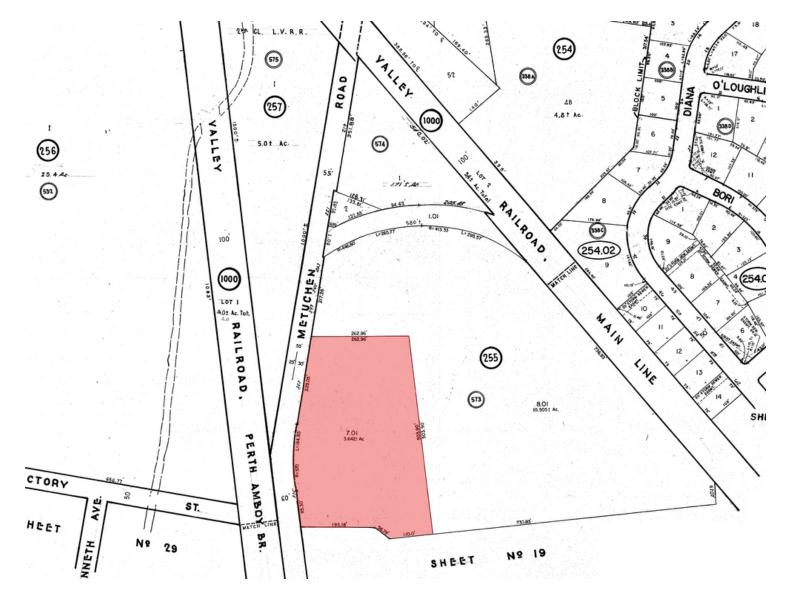

### **PROPERTY HIGHLIGHTS**

- 3.64 Acres (Block 255, Lot 7.01)
- 56 Free Surface Parking Spaces
- Land SF: 158,645
- Taxes: \$1.54/SF (2018)
- Year Built: 1952
- Zoning: M3
- Ceiling Height: Varies
- Drive-Ins: 1