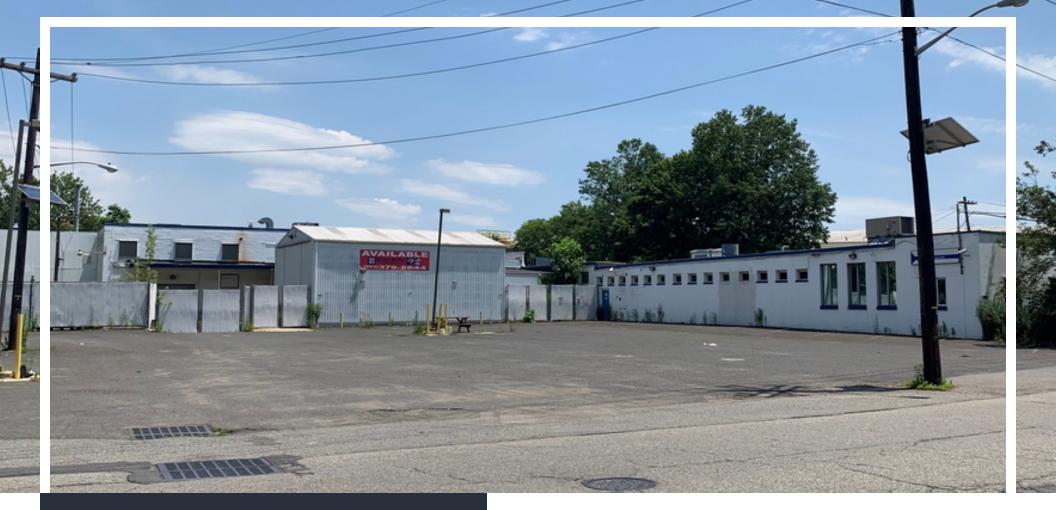

### **PROPERTY DESCRIPTION**

35,000 SF of Manufacturing/Warehouse Space for Sale

### **PROPERTY HIGHLIGHTS**

- 3.64 Acres (Block 255, Lot 7.01)
- 56 Free Surface Parking Spaces
- Land SF: 158,645
- Taxes: \$1.54/SF (2018)
- Year Built: 1952
- Zoning: M3
- Ceiling Height: Varies
- Drive-Ins: 1