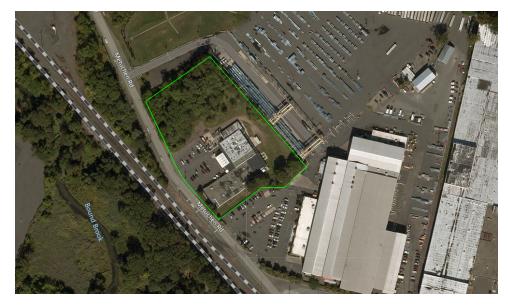

### LOCATION DESCRIPTION

Approx. 1.6 miles from I-287 Approx. 4.2 miles from the Garden State Parkway Approx. 5 miles from NJ Turnpike

### **PROPERTY HIGHLIGHTS**

- 3.64 Acres (Block 255, Lot 7.01)
- 56 Free Surface Parking Spaces
- Land SF: 158,645
- Taxes: \$1.54/SF (2018)
- Year Built: 1952
- Zoning: M3
- Ceiling Height: Varies
- Drive-Ins: 1