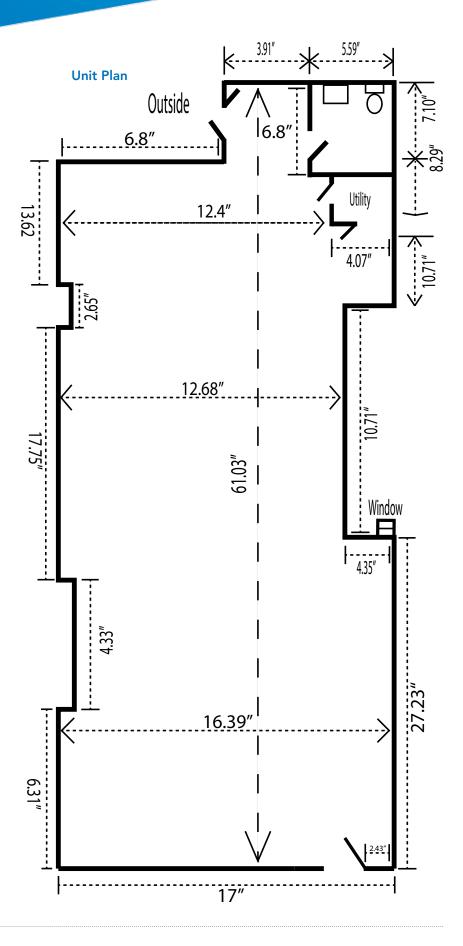

#### **SPECIFICATIONS**

**AVAILABLE** 1.035 SF

**VEHICLES PER DAY** 47,000

**BUILDING SIZE** 

**REAL ESTATE TAXES** 

11,130 SF

\$1,425.81 (\$1.38 PSF - 2014)

CONSTRUCTION Masonry