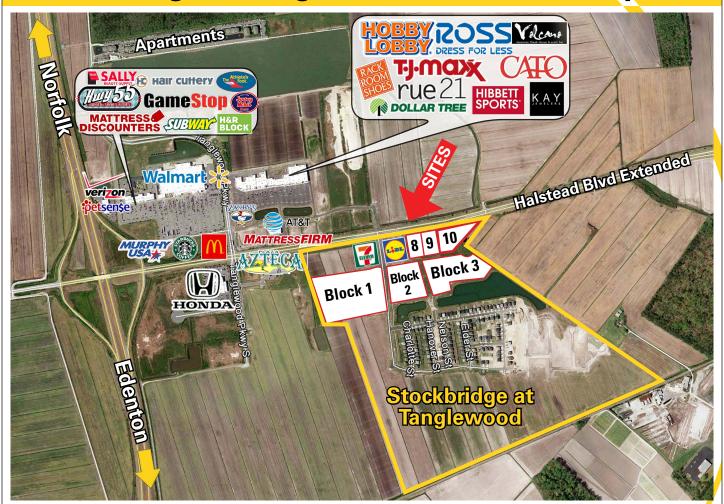

# COMMERCIAL SITES FOR SALE 1.3 to 12.8 Acres

Stockbridge at Tanglewood, Elizabeth City, NC

Six Parcels

Zoned General Business (GB)

Near Walmart Regional Center

| Demographics (2017) |          |          |          |  |  |
|---------------------|----------|----------|----------|--|--|
|                     | 10 Miles | 15 Miles | 20 Miles |  |  |
| Population          | 45,726   | 62,765   | 84,503   |  |  |
| Households          | 17,088   | 23,668   | 31,575   |  |  |
| Ave. HH Inc.        | \$63,977 | \$65,222 | \$66,926 |  |  |

### **STOCKBRIDGE AT TANGLEWOOD: Commercial Sites For Sale**

# The Regional Commercial Hub of Northeast North Carolina

| Near Walmart Regional Center | Parcel 8: | 1.3 Acres | \$400,000/Acre |
|------------------------------|-----------|-----------|----------------|
|                              |           |           |                |

Halstead Traffic Count: 15,000 VPD Parcel 9: 1.3 Acres \$400,000/Acre

Curb & Gutter
Parcel 10: 2.5 Acres \$400,000/Acre

Stabilized Block 1: 12.8 Acres \$250,000/Acre

■ Water, Sewer, Gas ■ Block 2: 5.6 Acres \$250,000/Acre

Electricity
Block 3: 6.7 Acres \$225,000/Acre