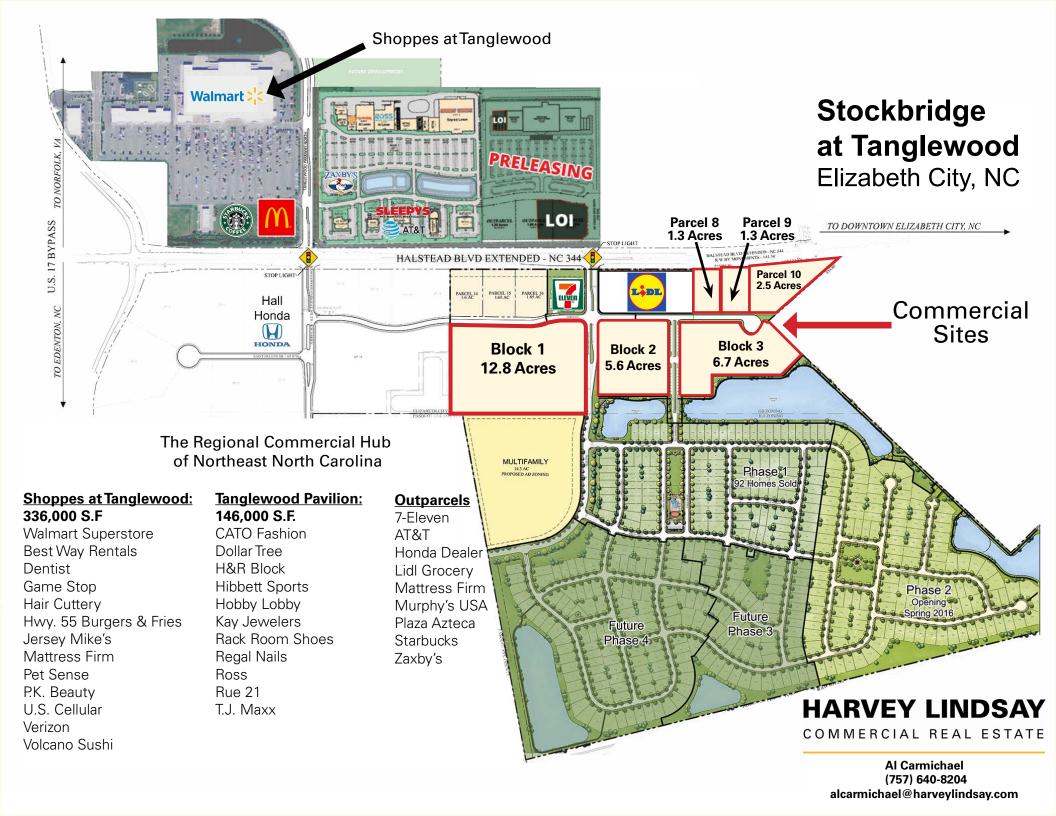

# The Regional Commercial Hub of Northeast North Carolina

| Near Walmart Regional Center | Parcel 8: | 1.3 Acres | \$400,000/Acre |
|------------------------------|-----------|-----------|----------------|
|                              |           |           |                |

Halstead Traffic Count: 15,000 VPD Parcel 9: 1.3 Acres \$400,000/Acre

Curb & Gutter
Parcel 10: 2.5 Acres \$400,000/Acre

Stabilized Block 1: 12.8 Acres \$250,000/Acre

■ Water, Sewer, Gas ■ Block 2: 5.6 Acres \$250,000/Acre

Electricity
Block 3: 6.7 Acres \$225,000/Acre