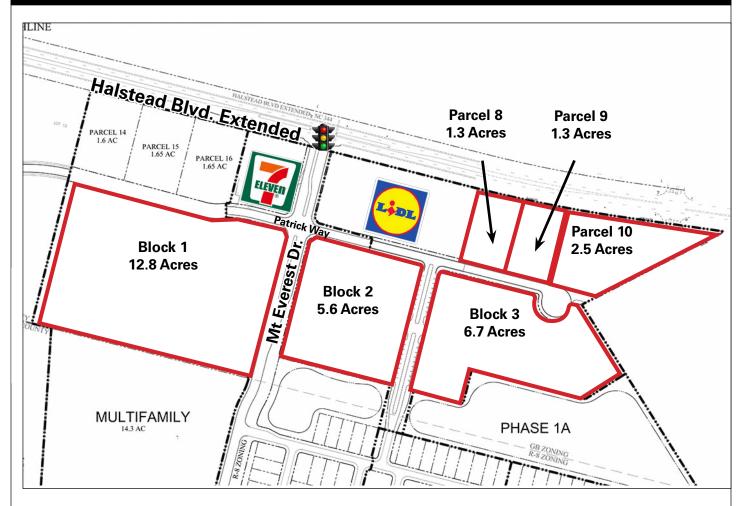

# The Regional Commercial Hub of Northeast North Carolina

| Near Walmart Regional Center | Parcel 8: | 1.3 Acres | \$400,000/Acre |
|------------------------------|-----------|-----------|----------------|
|                              |           |           |                |

Halstead Traffic Count: 15,000 VPD Parcel 9: 1.3 Acres \$400,000/Acre

Curb & Gutter
Parcel 10: 2.5 Acres \$400,000/Acre

Stabilized Block 1: 12.8 Acres \$250,000/Acre

■ Water, Sewer, Gas ■ Block 2: 5.6 Acres \$250,000/Acre

Electricity
Block 3: 6.7 Acres \$225,000/Acre