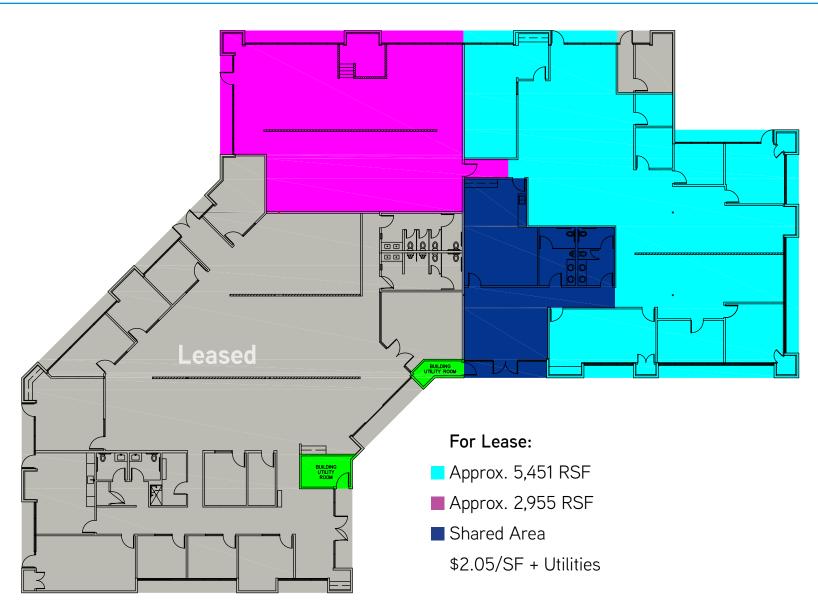

## **Property Details**

| Building Description: | Kearny Mesa Office Building                                                                     |
|-----------------------|-------------------------------------------------------------------------------------------------|
| Option A:             | ±8,406 RSF                                                                                      |
| Option B:             | ±5,451 RSF and ±2,955 RSF                                                                       |
| Option C:             | ±5,253 RSF and ±3,153 RSF                                                                       |
| Comments:             | Reception, private offices, break room, conference room, copy/storage room and open office area |
| Zoning:               | IL-2-1, allowed for mix use of office and light industrial uses                                 |
| Lease Rate:           | \$2.05 / SF Month + Utilities                                                                   |