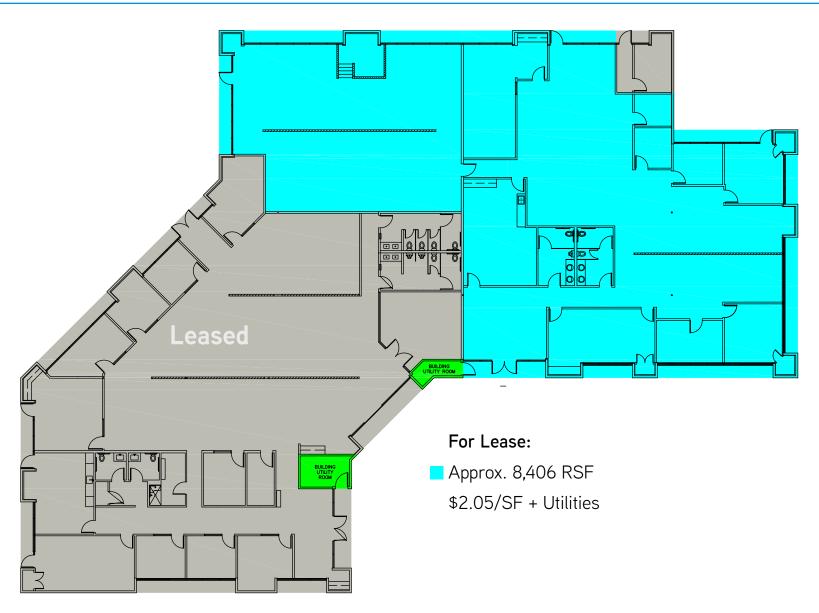

## **Property Details**

| Building Description: | Kearny Mesa Office Building                                                                     |
|-----------------------|-------------------------------------------------------------------------------------------------|
| Option A:             | ±8,406 RSF                                                                                      |
| Option B:             | ±5,451 RSF and ±2,955 RSF                                                                       |
| Option C:             | ±5,253 RSF and ±3,153 RSF                                                                       |
| Comments:             | Reception, private offices, break room, conference room, copy/storage room and open office area |
| Zoning:               | IL-2-1, allowed for mix use of office and light industrial uses                                 |
| Lease Rate:           | \$2.05 / SF Month + Utilities                                                                   |