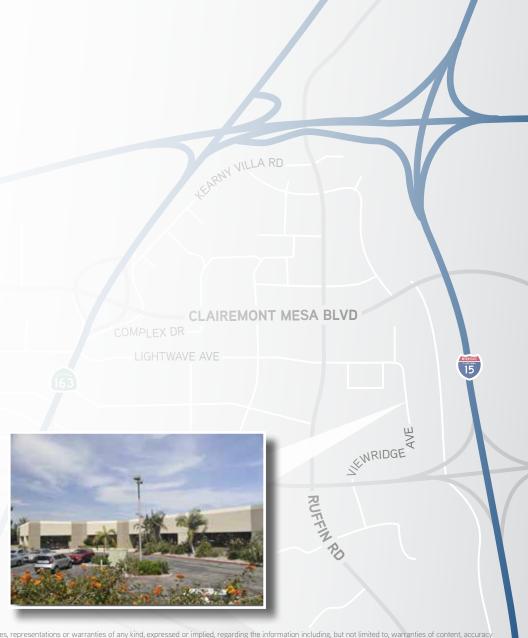

|
| Comments:             | Reception, private offices, break room, conference room, copy/storage room and open office area |
| Zoning:               | IL-2-1, allowed for mix use of office and light industrial uses                                 |
| Lease Rate:           | \$2.05 / SF Month + Utilities                                                                   |

#### Features

- » Highly improved suites with above standard finishes
- » 24/7 HVAC access (parking units)
- 3.25/1,000 parking ratio, 54 parking spaces including 2 Handicapped (tremendous street parking opportunity directly in front of the building)
- » 6 electric meters.
- » Freeway visible signage from I-15
- » Easy access to all major freeways
- » Attractive views to the East



This document has been prepared by Colliers International for advertising and general information only. Colliers International makes no guarantees, representations or warranties of any kind, expressed or implied, regarding the information including, but not limited to, warranties of content, accuracy and reliability. Any interested party should undertake their own inquiries as to the accuracy of the information. Colliers International excludes unequivocally all inferred or implied terms, conditions and warranties arising out of this document and excludes all liability for loss and damages arising there from. Colliers International is a worldwide affiliation of independently owned and operated companies.















Viewridge Avenue, San Diego, CA 92123

#### **INTERIOR PHOTOS**