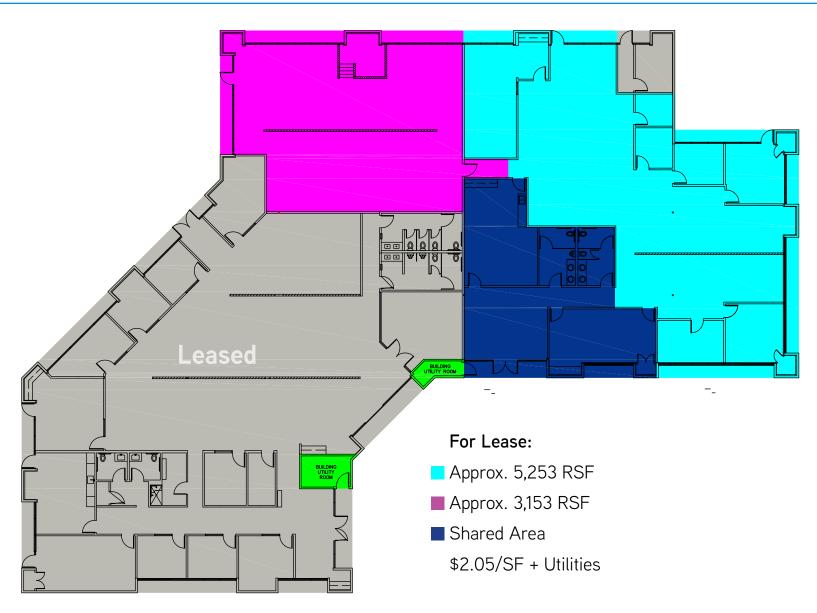

## **Property Details**

| Building Description: | Kearny Mesa Office Building                                                                     |
|-----------------------|-------------------------------------------------------------------------------------------------|
| Option A:             | ±8,406 RSF                                                                                      |
| Option B:             | ±5,451 RSF and ±2,955 RSF                                                                       |
| Option C:             | ±5,253 RSF and ±3,153 RSF                                                                       |
| Comments:             | Reception, private offices, break room, conference room, copy/storage room and open office area |
| Zoning:               | IL-2-1, allowed for mix use of office and light industrial uses                                 |
| Lease Rate:           | \$2.05 / SF Month + Utilities                                                                   |