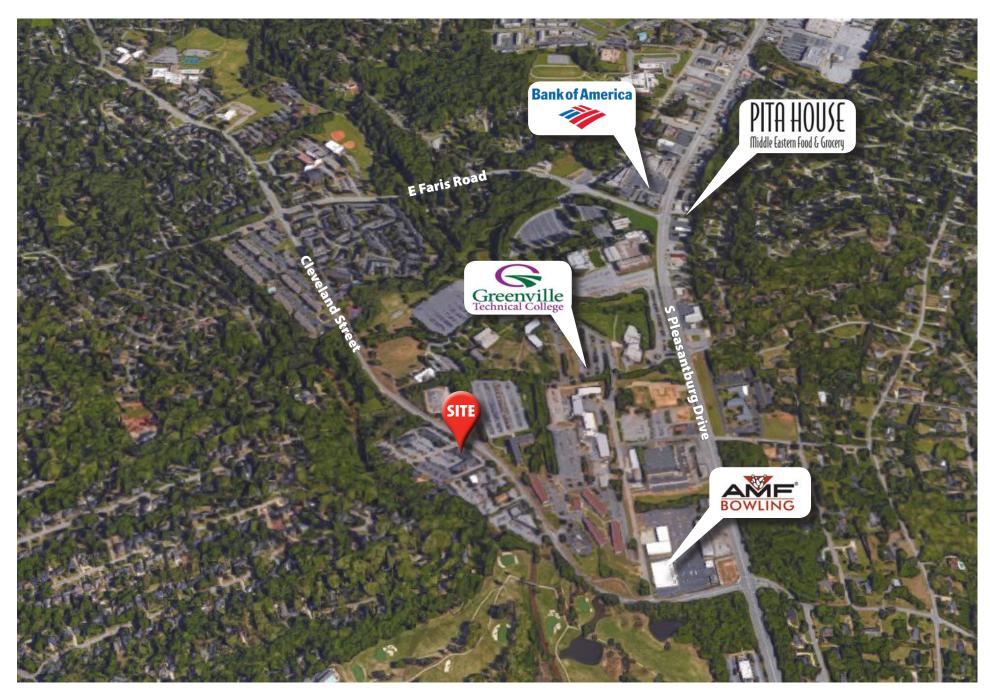

#### **Area/Location Description**

Located in an active medical park on heavily-trafficked Cleveland Street. Easily accessible to residents of Gower and Augusta Road neighborhoods.