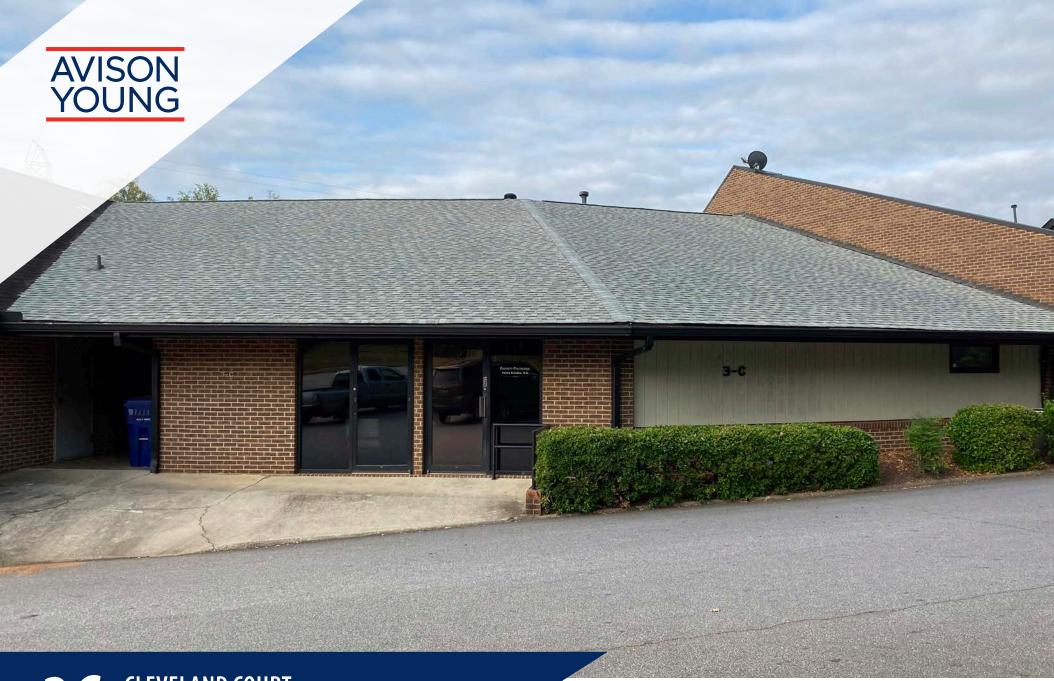

3C CLEVELAND COURT GREENVILLE, SC 29607

**OFFICE SPACE FOR SALE OR LEASE** 

# 3C Cleveland Court

### Offering

This is a great opportunity for a small to mid-size dentist office or medical practice. It is located in a very active office park near downtown on Cleveland Street. There are 12 dedicated parking spaces with more available. The front door opens to a large waiting room with a glassed-in reception area for staff. The space has four patient rooms with access to plumbing. There are two large patient bathrooms with great finishes. There's also a large office and a break room with dual sinks.