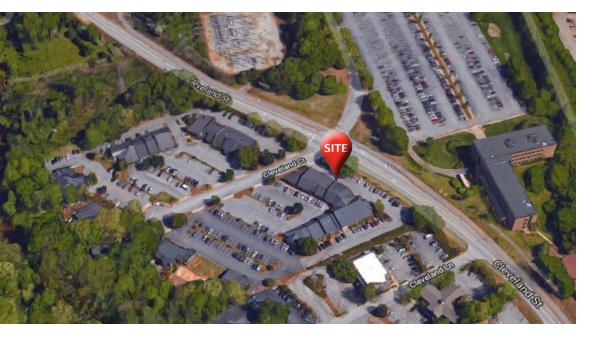

#### **Area/Location Description**

Located in an active medical park on heavily-trafficked Cleveland Street. Easily accessible to residents of Gower and Augusta Road neighborhoods.