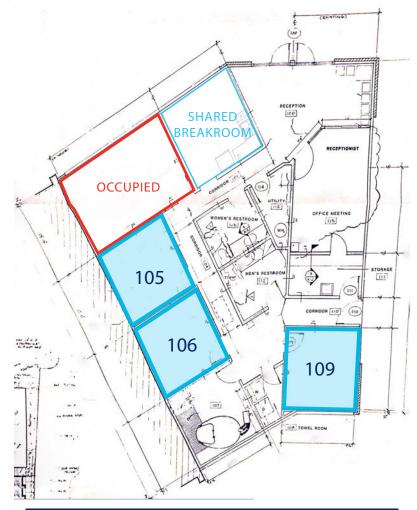

### Offering

This is a great opportunity for a small to mid-size dentist office or medical practice. It is located in a very active office park near downtown on Cleveland Street. There are 12 dedicated parking spaces with more available. The front door opens to a large waiting room with a glassed-in reception area for staff. The space has four patient rooms with access to plumbing. There are two large patient bathrooms with great finishes. There's also a large office and a break room with dual sinks.

### Lease Information

| Unit | Size   | Lease Rate | Lease Type | Available   |
|------|--------|------------|------------|-------------|
| 105  | 144 sf | \$500/mo   | FS         | Immediately |
| 106  | 144 sf | \$500/mo   | FS         | Immediately |
| 109  | 144 sf | \$500/mo   | FS         | Immediately |