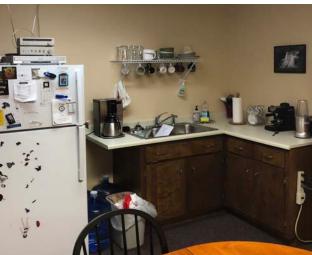

#### Interior Property Photos

### Offering

This is a great opportunity for a small to mid-size dentist office or medical practice. It is located in a very active office park near downtown on Cleveland Street. There are 12 dedicated parking spaces with more available. The front door opens to a large waiting room with a glassed-in reception area for staff. The space has four patient rooms with access to plumbing. There are two large patient bathrooms with great finishes. There's also a large office and a break room with dual sinks.