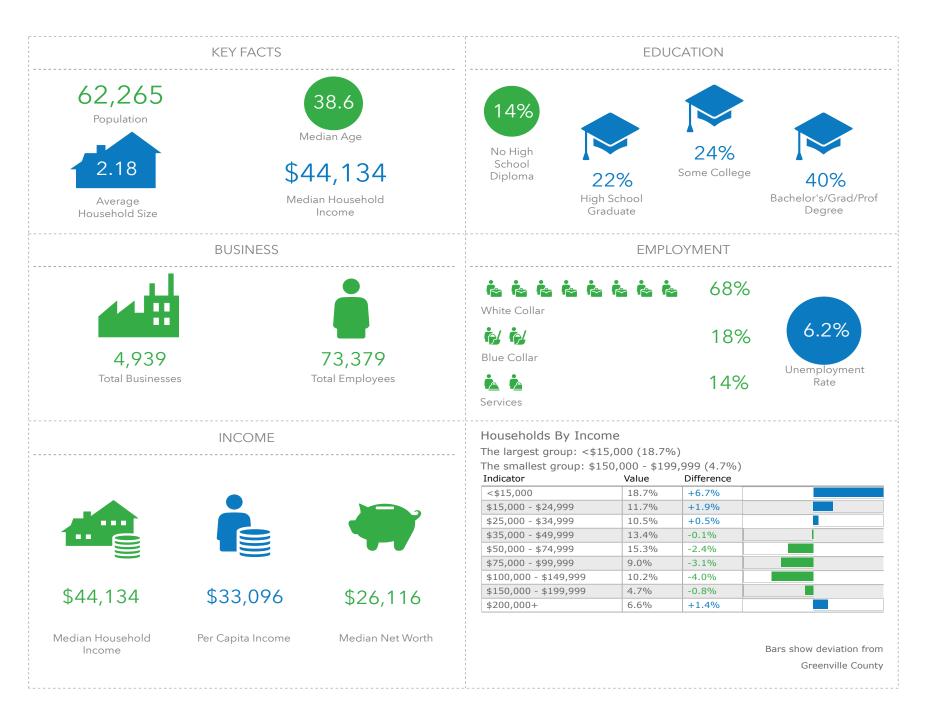

#### **Area/Location Description**

Located in an active medical park on heavily-trafficked Cleveland Street. Easily accessible to residents of Gower and Augusta Road neighborhoods.