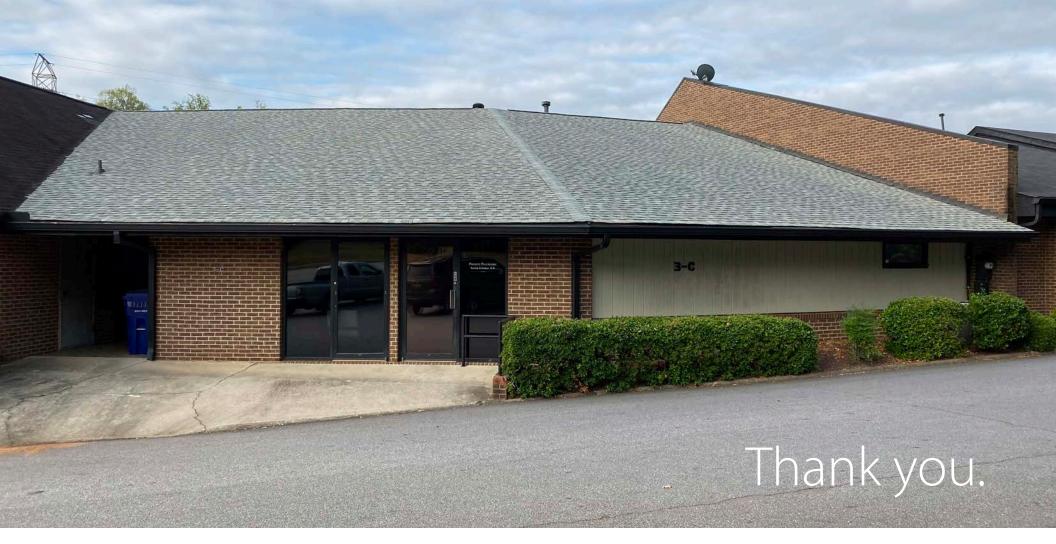

3C CLEVELAND COURT GREENVILLE, SC 29607

**OFFICE SPACE FOR SALE OR LEASE** 

### Offering

This is a great opportunity for a small to mid-size dentist office or medical practice. It is located in a very active office park near downtown on Cleveland Street. There are 12 dedicated parking spaces with more available. The front door opens to a large waiting room with a glassed-in reception area for staff. The space has four patient rooms with access to plumbing. There are two large patient bathrooms with great finishes. There's also a large office and a break room with dual sinks.

#### **Area/Location Description**

Located in an active medical park on heavily-trafficked Cleveland Street. Easily accessible to residents of Gower and Augusta Road neighborhoods.