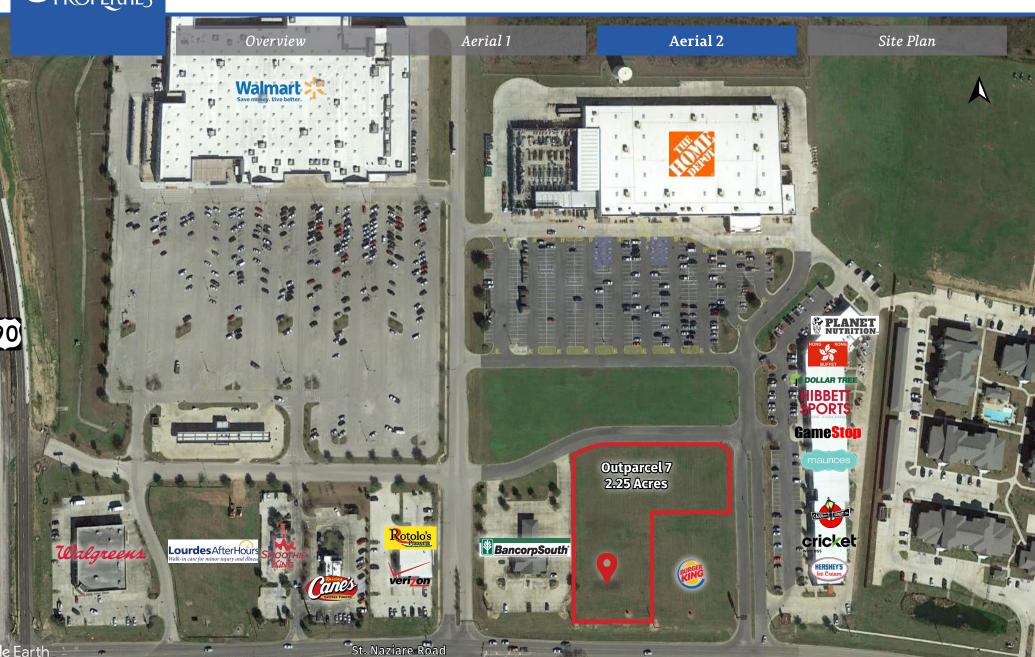

### Sugarcrest Shopping Center Outparcels

105 St. Naziare Road, Broussard, LA

Overview

Aerial 1

Aerial 2

Site Plan

#### **Property Description**

This new development opportunity is located in the heart of the rapidly growing Broussard area. This intersection has become the retail hub between Lafayette and New Iberia for the expanding communities of Broussard, Youngsville and St. Martinville. Walmart Supercenter, Home Depot, and Walgreens all opened their doors in 2008, while the Celebrity 10 screen theater began operating a few years prior. Current operating outparcels include Walgreens, Bancorp South, Raising Cane's, and Smoothie King, Burger King, and Verizon Wireless.

#### **Available**

• Outparcel 7 - 2.25 Acres

Office: 337-234-4481 Direct: 337-572-0246 rpecot@stirlingprop.com