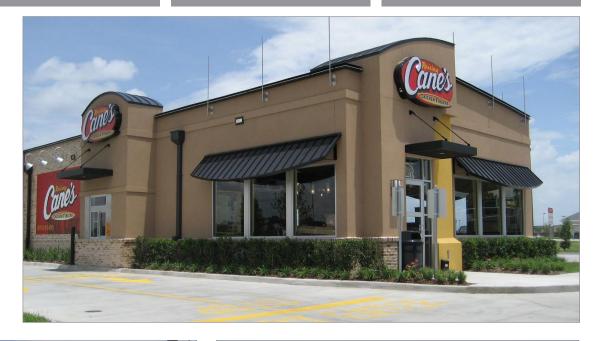

#### **Property Description**

This new development opportunity is located in the heart of the rapidly growing Broussard area. This intersection has become the retail hub between Lafayette and New Iberia for the expanding communities of Broussard, Youngsville and St. Martinville. Walmart Supercenter, Home Depot, and Walgreens all opened their doors in 2008, while the Celebrity 10 screen theater began operating a few years prior. Current operating outparcels include Walgreens, Bancorp South, Raising Cane's, and Smoothie King, Burger King, and Verizon Wireless.