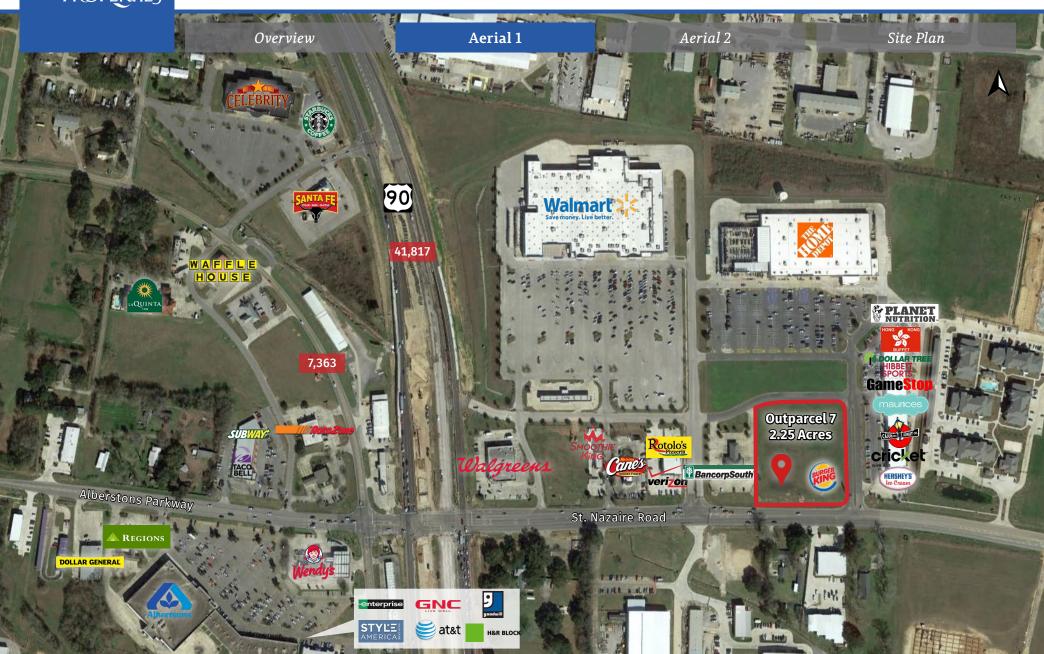

### Sugarcrest Shopping Center Outparcels

105 St. Naziare Road, Broussard, LA

Overview

Aerial 1

Aerial 2

Site Plan

#### **Property Description**

This new development opportunity is located in the heart of the rapidly growing Broussard area. This intersection has become the retail hub between Lafayette and New Iberia for the expanding communities of Broussard, Youngsville and St. Martinville. Walmart Supercenter, Home Depot, and Walgreens all opened their doors in 2008, while the Celebrity 10 screen theater began operating a few years prior. Current operating outparcels include Walgreens, Bancorp South, Raising Cane's, and Smoothie King, Burger King, and Verizon Wireless.

#### **Available**

• Outparcel 7 - 2.25 Acres

Office: 337-234-4481 Direct: 337-572-0246 rpecot@stirlingprop.com

### Sugarcrest Shopping Center Outparcels

105 St. Naziare Road, Broussard, LA

Aerial 1 Aerial 2 Site Plan Overview