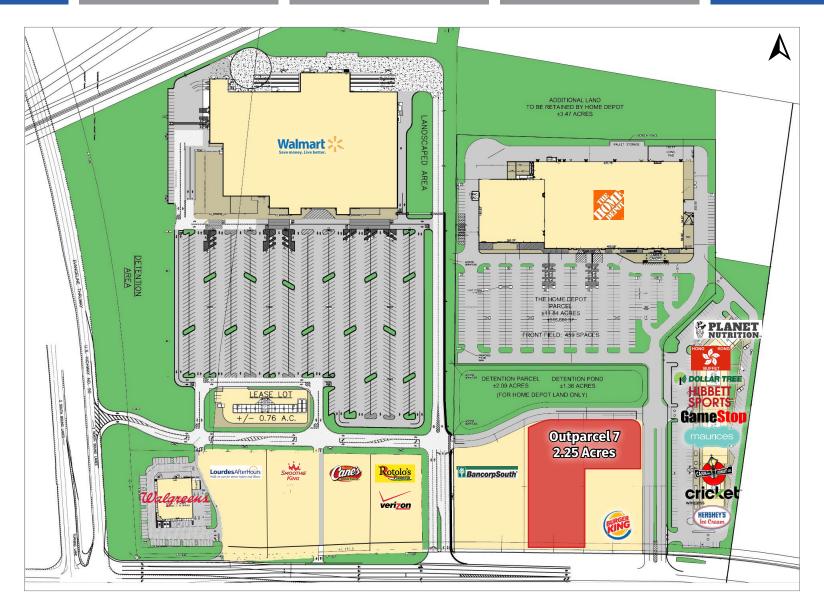

### Sugarcrest Shopping Center Outparcels

105 St. Naziare Road, Broussard, LA

Overview

Aerial 1

Aerial 2

Site Plan

#### **Property Description**

This new development opportunity is located in the heart of the rapidly growing Broussard area. This intersection has become the retail hub between Lafayette and New Iberia for the expanding communities of Broussard, Youngsville and St. Martinville. Walmart Supercenter, Home Depot, and Walgreens all opened their doors in 2008, while the Celebrity 10 screen theater began operating a few years prior. Current operating outparcels include Walgreens, Bancorp South, Raising Cane's, and Smoothie King, Burger King, and Verizon Wireless.

#### **Available**

• Outparcel 7 - 2.25 Acres

Office: 337-234-4481 Direct: 337-572-0246 rpecot@stirlingprop.com

### Sugarcrest Shopping Center Outparcels

105 St. Naziare Road, Broussard, LA

Aerial 1 Aerial 2 Site Plan Overview