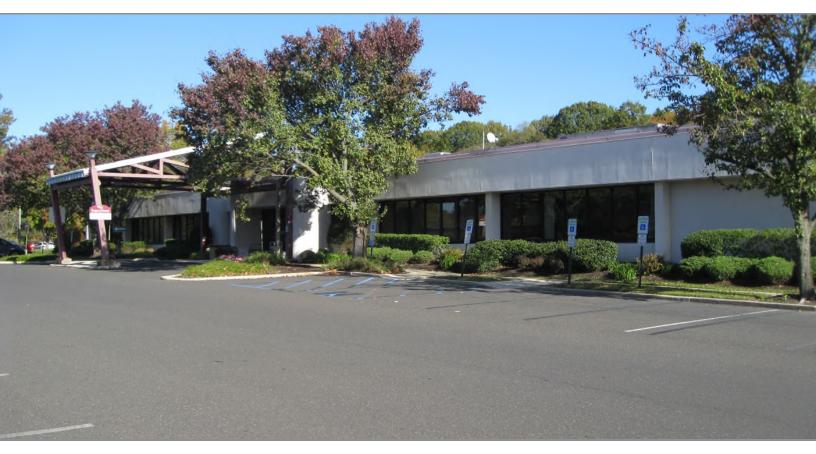

## 502 Centennial Boulevard | Voorhees, New Jersey

### **PROPERTY HIGHLIGHTS:**

- · 48,027 SF, one-story medical office building
- Fully built out, high end medical office suites including exam rooms with plumbing and cabinetry, doctor consultation offices and a large waiting room and administrative areas
- Suite 2: 5,421 SF
- Suite 7: 4,750 SF FULLY FURNISHED!
- Suite 8: 1,429 SF
- Rental Rate: \$14.00/SF, NNN