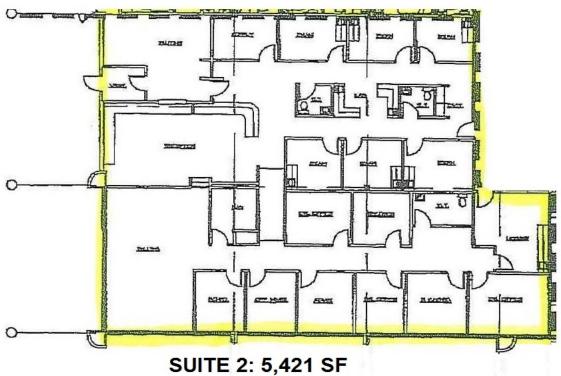

### **PROPERTY HIGHLIGHTS:**

- · 48,027 SF, one-story medical office building
- Fully built out, high end medical office suites including exam rooms with plumbing and cabinetry, doctor consultation offices and a large waiting room and administrative areas
- Suite 2: 5,421 SF
- Suite 7: 4,750 SF FULLY FURNISHED!
- Suite 8: 1,429 SF
- Rental Rate: \$14.00/SF, NNN