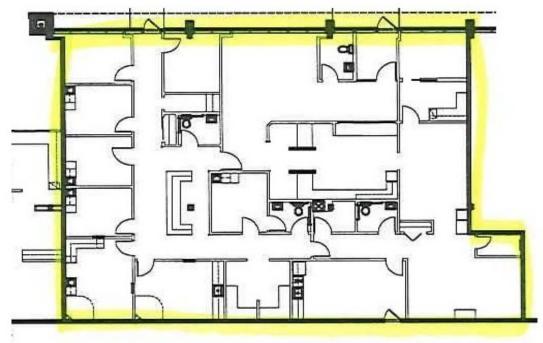

### FOR LEASE

## 502 Centennial Boulevard | Voorhees, New Jersey





#### For information, please contact:

#### ANNE KLEIN

EXECUTIVE MANAGING DIRECTOR 856.334.2110 AKLEIN@NGKF.COM

### **PROPERTY HIGHLIGHTS:**

- · 48,027 SF, one-story medical office building
- Fully built out, high end medical office suites including exam rooms with plumbing and cabinetry, doctor consultation offices and a large waiting room and administrative areas
- Suite 2: 5,421 SF
- Suite 7: 4,750 SF FULLY FURNISHED!
- Suite 8: 1,429 SF
- Rental Rate: \$14.00/SF, NNN

NNN = approximately \$10.04/SF plus utilities & janitorial



ngkf.com



## FOR LEASE

# 502 Centennial Boulevard, Voorhees, NJ





SUITE 7: 4,750 SF