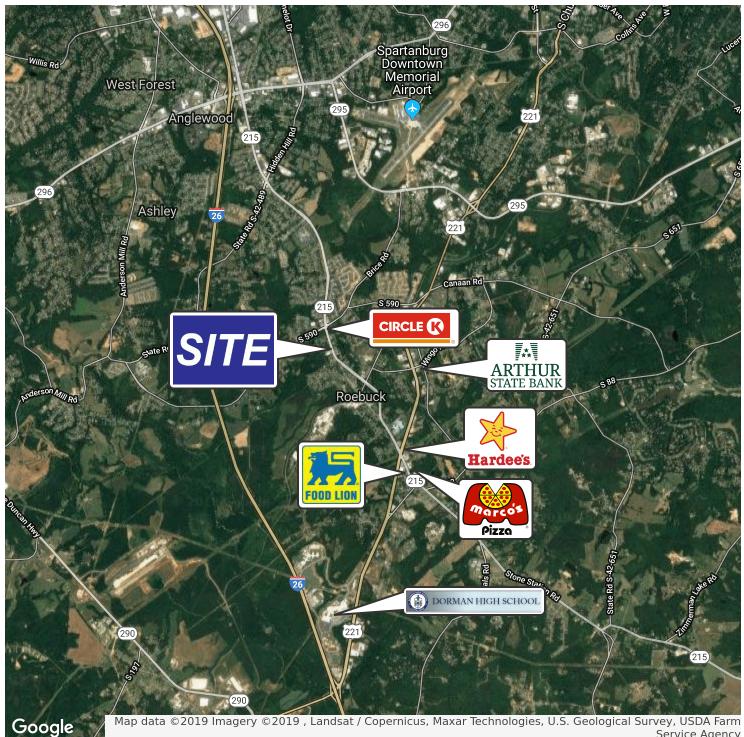

#### PROPERTY OVERVIEW

+/-2 Acres for sale in Roebuck, SC.

#### PROPERTY HIGHLIGHTS

- 300 ft. frontage on E. Blackstock Rd.
- School District 6
- Close proximity to schools (Dorman High, Dawkins Middle, Anderson Mill Elementary)
- Subject to Spartanburg County Unified Land Management Ordinance
- Tax Map #6-29-00-045.00