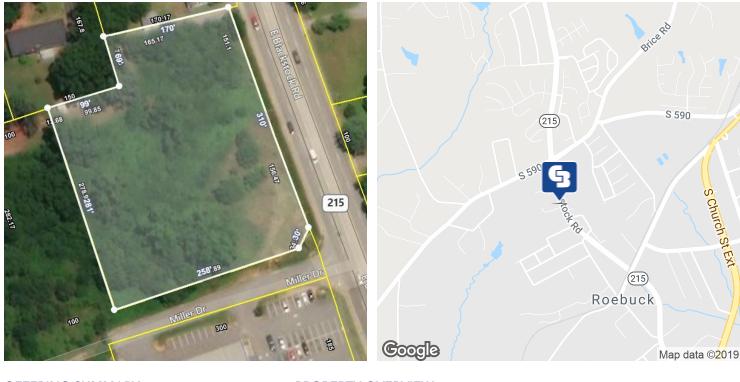

#### PROPERTY HIGHLIGHTS

- 300 ft. frontage on E. Blackstock Rd.
- School District 6
- Close proximity to schools (Dorman High, Dawkins Middle, Anderson Mill Elementary)
- Subject to Spartanburg County Unified Land Management Ordinance
- Tax Map #6-29-00-045.00