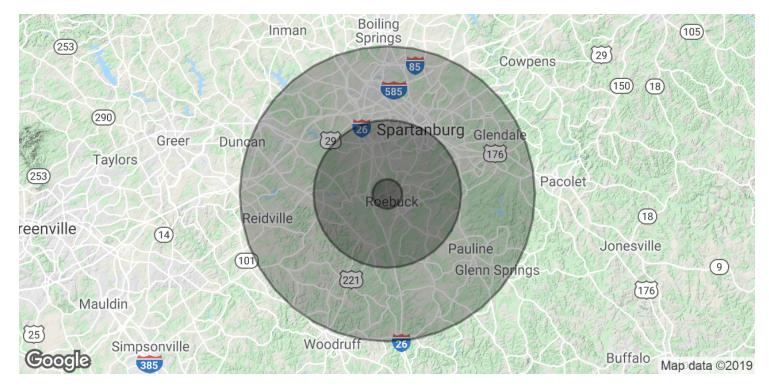

Roebuck, SC 29376

| POPULATION          | 1 MILE  | 5 MILES | 10 MILES |
|---------------------|---------|---------|----------|
| Total Population    | 2,259   | 58,813  | 171,623  |
| Median age          | 38.2    | 36.3    | 36.2     |
| Median age (Male)   | 37.9    | 35.7    | 35.4     |
| Median age (Female) | 40.2    | 37.6    | 37.1     |
|                     | 1 MII F | 5 MILES | 10 MILES |

|                     |           | 5 IVIILES | TO WILES  |
|---------------------|-----------|-----------|-----------|
| Total households    | 938       | 22,931    | 65,054    |
| # of persons per HH | 2.4       | 2.6       | 2.6       |
| Average HH income   | \$52,445  | \$56,815  | \$57,808  |
| Average house value | \$147,003 | \$160,092 | \$170,938 |