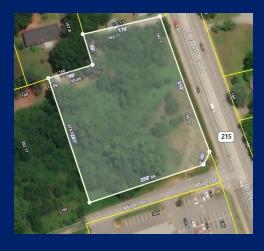

#### PROPERTY OVERVIEW

+/-2 Acres for sale in Roebuck, SC.

#### PROPERTY HIGHLIGHTS

- 300 ft. frontage on E. Blackstock Rd.
- School District 6
- Close proximity to schools (Dorman High, Dawkins Middle, Anderson Mill Elementary)
- Subject to Spartanburg County Unified Land Management Ordinance
- Tax Map #6-29-00-045.00