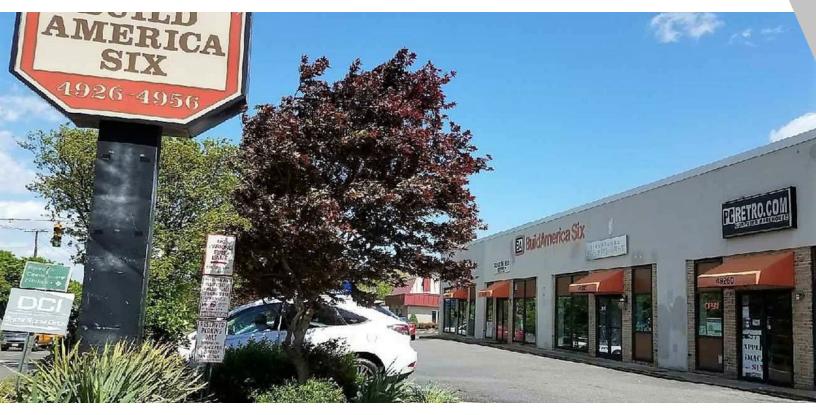

#### **PROPERTY OVERVIEW**

Located at Build America Six off Eisenhower Ave. 3600 SF Office/ Retail on 2 levels connecting to 1800 SF warehouse with staging area. 18' ceiling, drive-in bay, full utilities. Includes 8 reserved parking spaces. Near Van Dorn Metro. Zoning allows for multiple uses including retail, catering, light distribution, general commercial.

#### PROPERTY FEATURES

- FLEX/RETAIL 5400 SF
- 2 levels with offices, kitchen, bathrooms, storage, conference/meeting rooms connecting to warehouse.
- Drive-in Bay, 18' ceiling, full utils
- 8 parking spaces
- NNN \$2.49/SF

# EISENHOWER AVENUE FLEX/RETAIL

4944C And 4934C Eisenhower Avenue, Alexandria, VA 22304

**KW COMMERCIAL** 8133 Leesburg Pike,

Suite 800 Vienna, VA 22182