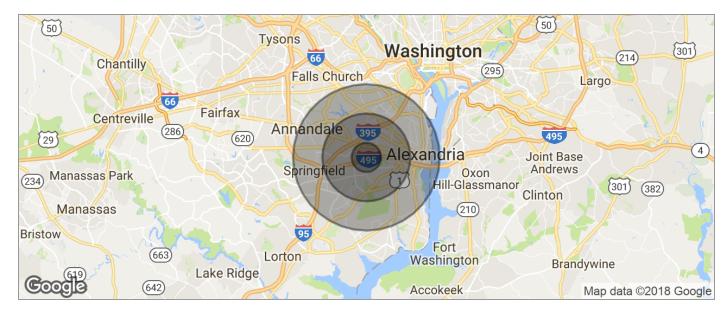

4944C And 4934C Eisenhower Avenue, Alexandria, VA 22304

| POPULATION                                                      | 1 MILE                                      | 3 MILES                                           | 5 MILES                                           |
|-----------------------------------------------------------------|---------------------------------------------|---------------------------------------------------|---------------------------------------------------|
| TOTAL POPULATION                                                | 22,022                                      | 183,209                                           | 478,200                                           |
| MEDIAN AGE                                                      | 36.4                                        | 36.6                                              | 35.9                                              |
| MEDIAN AGE (MALE)                                               | 36.5                                        | 35.5                                              | 35.3                                              |
| MEDIAN AGE (FEMALE)                                             | 36.6                                        | 37.6                                              | 36.6                                              |
| HOUSEHOLDS & INCOME                                             | 1 MILE                                      | 3 MILES                                           | 5 MILES                                           |
| TOTAL HOUSEHOLDS                                                | 10,440                                      | 80,448                                            | 200,823                                           |
| # OF PERSONS PER HH                                             | 2.1                                         | 2.3                                               | 2.4                                               |
| AVERAGE HH INCOME                                               | \$104,383                                   | \$98,991                                          | \$101,966                                         |
| AVERAGE HOUSE VALUE                                             | \$502,826                                   | \$480,025                                         | \$512,488                                         |
|                                                                 | · /                                         | + ,                                               | <b>+ - · - ,</b> ·                                |
| RACE                                                            | 1 MILE                                      | 3 MILES                                           | 5 MILES                                           |
|                                                                 |                                             |                                                   |                                                   |
| RACE                                                            | 1 MILE                                      | 3 MILES                                           | 5 MILES                                           |
| RACE<br>% WHITE                                                 | 1 MILE<br>61.4%                             | 3 MILES<br>58.0%                                  | <b>5 MILES</b><br>58.5%                           |
| RACE<br>% WHITE<br>% BLACK                                      | 1 MILE<br>61.4%<br>23.1%                    | 3 MILES<br>58.0%<br>22.9%                         | 5 MILES<br>58.5%<br>18.5%                         |
| RACE<br>% WHITE<br>% BLACK<br>% ASIAN                           | 1 MILE   61.4%   23.1%   7.4%               | 3 MILES<br>58.0%<br>22.9%<br>9.8%                 | 5 MILES<br>58.5%<br>18.5%<br>9.9%                 |
| RACE<br>% WHITE<br>% BLACK<br>% ASIAN<br>% HAWAIIAN             | 1 MILE   61.4%   23.1%   7.4%   0.9%        | 3 MILES<br>58.0%<br>22.9%<br>9.8%<br>0.1%         | 5 MILES<br>58.5%<br>18.5%<br>9.9%<br>0.1%         |
| RACE<br>% WHITE<br>% BLACK<br>% ASIAN<br>% HAWAIIAN<br>% INDIAN | 1 MILE   61.4%   23.1%   7.4%   0.9%   0.3% | 3 MILES<br>58.0%<br>22.9%<br>9.8%<br>0.1%<br>0.4% | 5 MILES<br>58.5%<br>18.5%<br>9.9%<br>0.1%<br>0.5% |