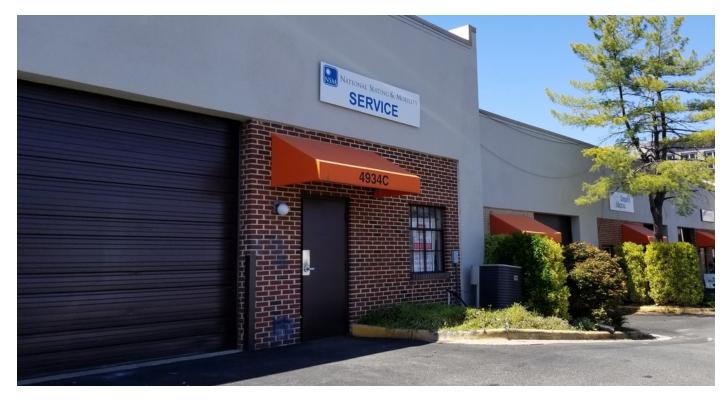

4944C And 4934C Eisenhower Avenue, Alexandria, VA 22304

| AVAILABLE SF:   | 5,400 SF            |
|-----------------|---------------------|
| LEASE RATE:     | \$16.50 SF/Yr (NNN) |
| CEILING HEIGHT: | 18.0 FT             |
| YEAR BUILT:     | 1983                |
| ZONING:         | OCM- Alexandria     |

# EISENHOWER AVENUE FLEX/RETAIL

4944C And 4934C Eisenhower Avenue, Alexandria, VA 22304

**KW COMMERCIAL** 8133 Leesburg Pike,

Suite 800 Vienna, VA 22182