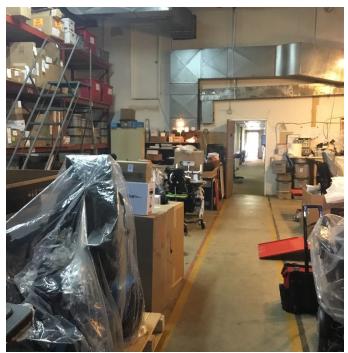

#### **PROPERTY OVERVIEW**

Located at Build America Six off Eisenhower Ave. 3600 SF Office/ Retail on 2 levels connecting to 1800 SF warehouse with staging area. 18' ceiling, drive-in bay, full utilities. Includes 8 reserved parking spaces. Near Van Dorn Metro. Zoning allows for multiple uses including retail, catering, light distribution, general commercial.

#### PROPERTY FEATURES

- FLEX/RETAIL 5400 SF
- 2 levels with offices, kitchen, bathrooms, storage, conference/meeting rooms connecting to warehouse.
- Drive-in Bay, 18' ceiling, full utils
- 8 parking spaces
- NNN \$2.49/SF