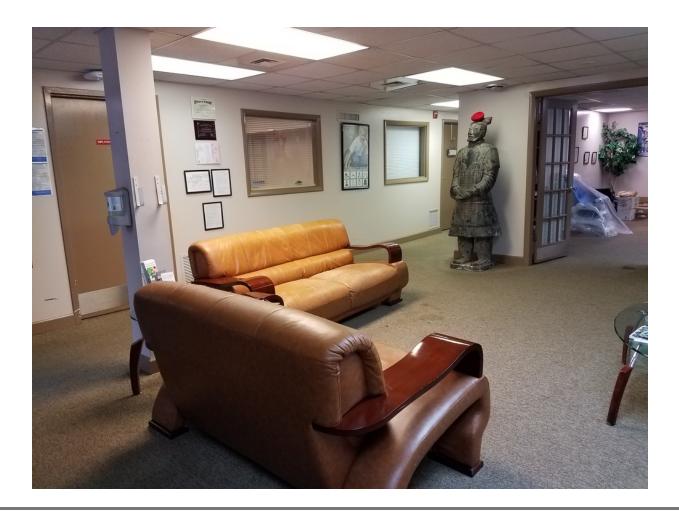

#### **PROPERTY OVERVIEW**

Located at Build America Six off Eisenhower Ave. 3600 SF Office/ Retail on 2 levels connecting to 1800 SF warehouse with staging area. 18' ceiling, drive-in bay, full utilities. Includes 8 reserved parking spaces. Near Van Dorn Metro. Zoning allows for multiple uses including retail, catering, light distribution, general commercial.

#### PROPERTY FEATURES

- FLEX/RETAIL 5400 SF
- 2 levels with offices, kitchen, bathrooms, storage, conference/meeting rooms connecting to warehouse.
- Drive-in Bay, 18' ceiling, full utils
- 8 parking spaces
- NNN \$2.49/SF