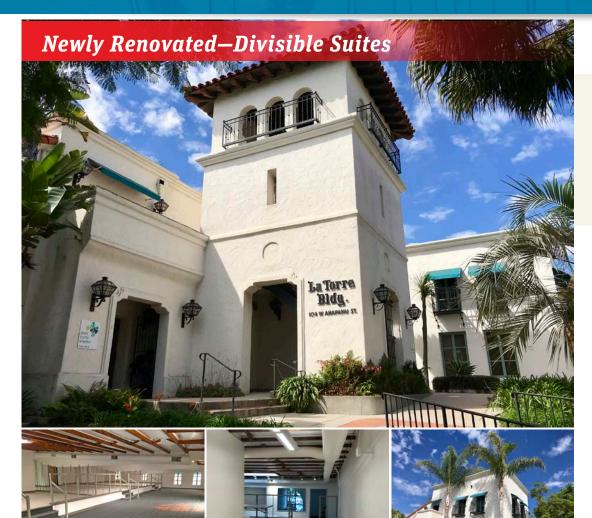

#### PROPERTY BRIEF

This high identity building is located in the heart of downtown Santa Barbara on the corner of Chapala and Anapamu streets, in close proximity to restaurants and shops. The newly renovated space provides for an open-collaborative layout, exposed ceiling and great natural light. This space is ideal for tenants of various sizes seeking a location in the heart of downtown with on-site parking and an economical lease rate.

#### PROPERTY PHOTOS

The information provided here has been obtained from the owner of the property or from other sources deemed reliable. We have no reason to doubt its accuracy, but we do not guarantee it.