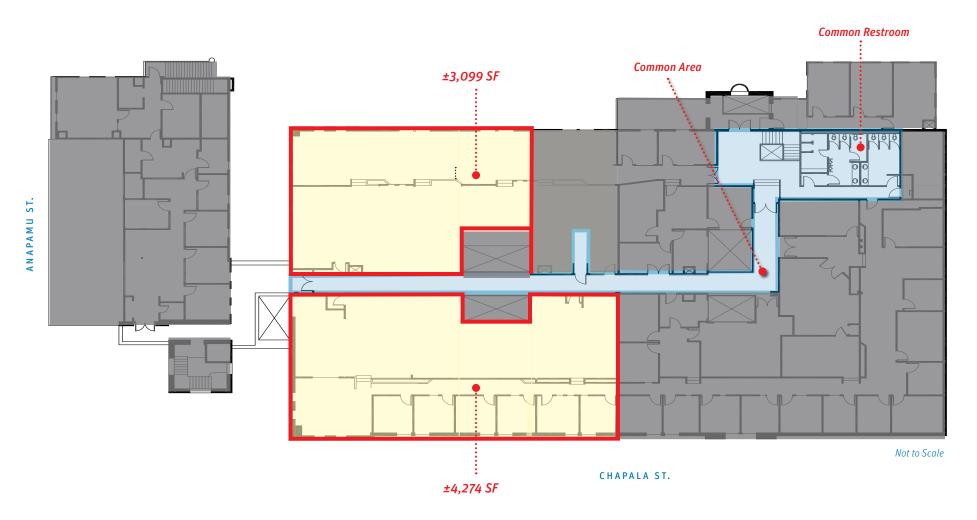

### FLOOR PLAN | SINGLE TENANT PLAN ±7,373 SF

The information provided here has been obtained from the owner of the property or from other sources deemed reliable. We have no reason to doubt its accuracy, but we do not guarantee it.

**Lease Rate** \$1.49/SF NNN (\$0.64)

**Size ▶** Suite G — ±3,099 SF

Suite I  $-\pm 2,688$  SF

Suite M  $-\pm 1,586$  SF

Total SF  $-\pm7,373$  SF

**Parking** Up to 12 Spaces (pro rata approx. 1.65/1,000)

2 Visitor Spaces (shared use)