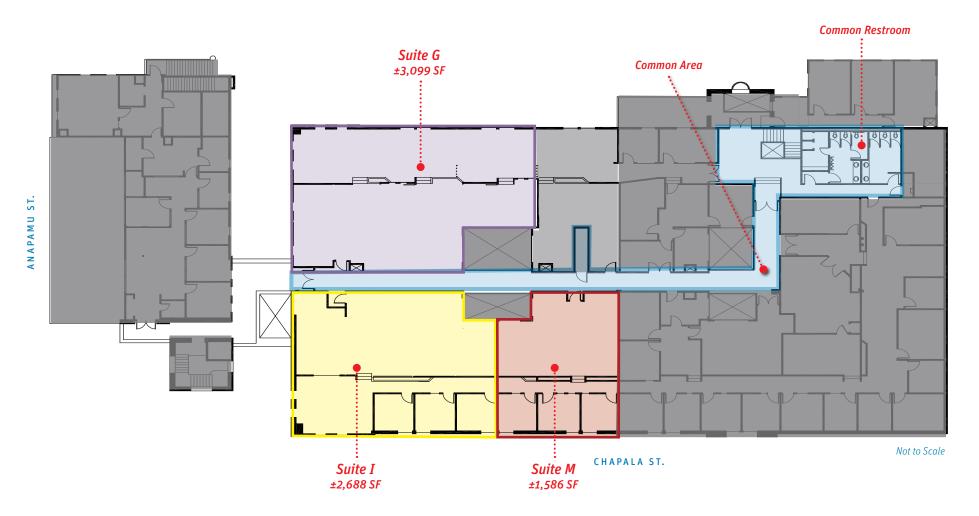

#### FLOOR PLAN DEMISE PLAN

The information provided here has been obtained from the owner of the property or from other sources deemed reliable. We have no reason to doubt its accuracy, but we do not quarantee it.

**Lease Rate** \$1.49/SF NNN (\$0.64)

**Size ▶** Suite G — ±3,099 SF

Suite I  $-\pm 2,688$  SF

Suite M  $-\pm 1,586$  SF

Total SF  $-\pm7,373$  SF

**Parking** Up to 12 Spaces (pro rata approx. 1.65/1,000)

2 Visitor Spaces (shared use)