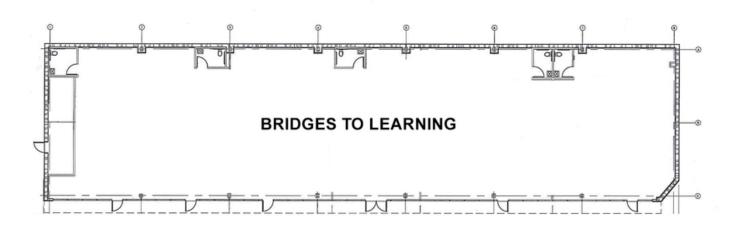

176 US HIGHWAY 46, ROCKAWAY, NJ 07866



### **OFFERING SUMMARY**

Available SF: 1,111 - 2,474 SF

Lease Rate: 2.474 SF

**Building Size:** 

## **NEIGHBORING TENANTS**

























## **PROPERTY OVERVIEW**

Available Immediately: Retail space for lease with great highway exposure in Rockaway NJ

## **PROPERTY HIGHLIGHTS**

- 2 Units Available Immediately:
- 1,111 SF
- 1,363 SF
- Can Be Combined
- Highway Exposure
- Convenient Access to Route 80

### FOR MORE INFORMATION CONTACT:

### **ROY PARET**

201.703.9700 x132 rparet@thegoldsteingroup.com

### **CJ HUTER**

201.703.9700 x118 cjhuter@thegoldsteingroup.com

### LEW FINKELSTEIN

201.703.9700 x122 Ifinkelstein@thegoldsteingroup.com





176 US HIGHWAY 46, ROCKAWAY, NJ 07866

# SECOND FLOOR



# **GROUND FLOOR**



FOR MORE INFORMATION CONTACT:

**ROY PARET** 

201.703.9700 x132 rparet@thegoldsteingroup.com CJ HUTER

201.703.9700 x118 cjhuter@thegoldsteingroup.com

LEW FINKELSTEIN

201.703.9700 x122 Ifinkelstein@thegoldsteingroup.com





176 US HIGHWAY 46, ROCKAWAY, NJ 07866





### FOR MORE INFORMATION CONTACT:

### **ROY PARET**

201.703.9700 x132 rparet@thegoldsteingroup.com

### CJ HUTER

201.703.9700 x118 cjhuter@thegoldsteingroup.com

### **LEW FINKELSTEIN**

201.703.9700 x122 Ifinkelstein@thegoldsteingroup.com



**PROUD MEMBER OF** 



176 US HIGHWAY 46, ROCKAWAY, NJ 07866



| POPULATION                            | 1 MILE              | 3 MILES               | 5 MILES               |
|---------------------------------------|---------------------|-------------------