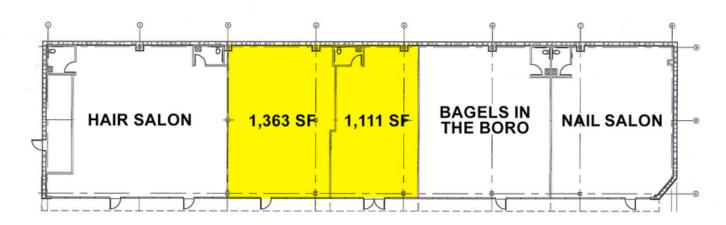

### **OFFERING SUMMARY**

Available SF: 1,111 - 2,474 SF

Lease Rate: 2.474 SF

**Building Size:** 

## **PROPERTY HIGHLIGHTS**

- 2 Units Available Immediately:
- 1,111 SF
- 1,363 SF
- Can Be Combined
- Highway Exposure
- Convenient Access to Route 80

# **GROUND FLOOR**

FOR MORE INFORMATION CONTACT:

**ROY PARET** 

201.703.9700 x132 rparet@thegoldsteingroup.com CJ HUTER

201.703.9700 x118 cjhuter@thegoldsteingroup.com

LEW FINKELSTEIN

201.703.9700 x122 Ifinkelstein@thegoldsteingroup.com

## **NEIGHBORING TENANTS**