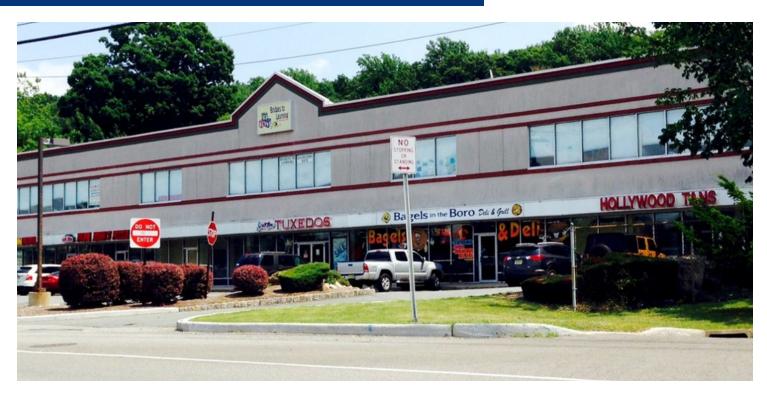

176 US HIGHWAY 46, ROCKAWAY, NJ 07866

## **PROPERTY OVERVIEW**

Available Immediately: Retail space for lease with great highway exposure in Rockaway NJ

## **PROPERTY HIGHLIGHTS**

- 2 Units Available Immediately:
- 1,111 SF
- 1,363 SF
- Can Be Combined
- Highway Exposure
- Convenient Access to Route 80