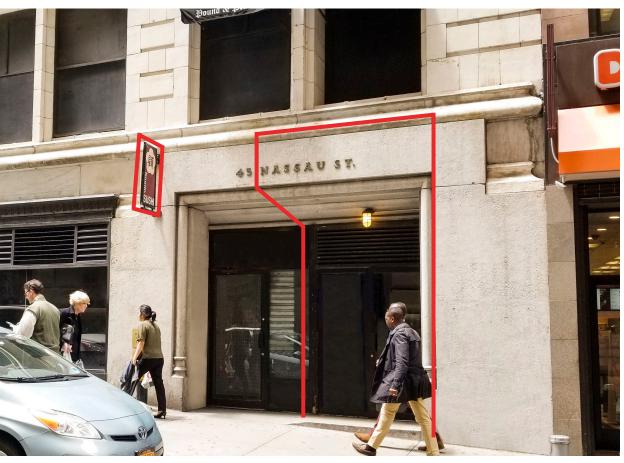

# 45 NASSAU STRET

#### **LOCATION**

West block between Liberty Street and Maiden Lane

### **SITE STATUS**

Formerly Lemon Leaves Koodo Sushi

#### **COMMENTS**

Fully built restaurant space in the heart of the Financial District

New direct deal with ownership

Blade signage available

There is 38 million SF of office space within a 1/4-mile radius