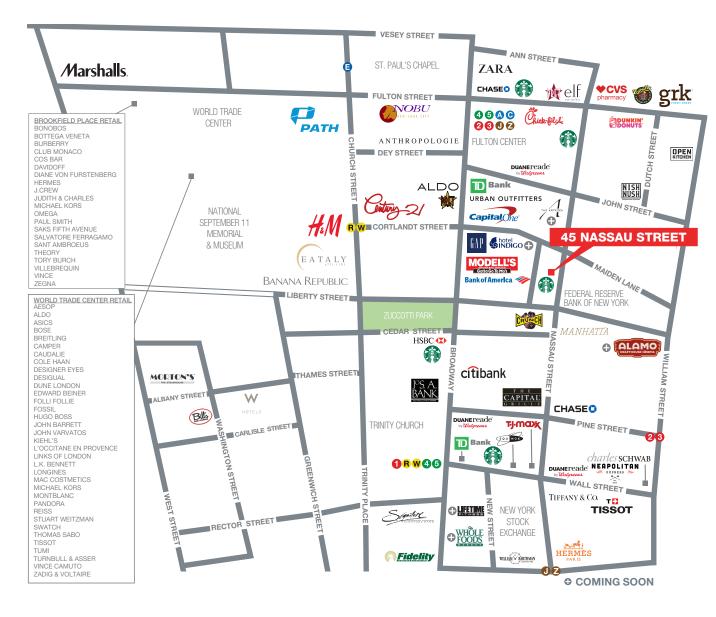

# 45 NASSAU STRET

#### **LOCATION**

West block between Liberty Street and Maiden Lane

# **NEIGHBORS**

Starbucks, Pret A Manger, H&M, Century 21, Eataly, Shake Shack, Anthropologie, Godiva Chocolatier, Nobu Downtown, The Capital Grille, Whole Foods Market (coming soon) and Chick-fil-A

# AREA RETAIL