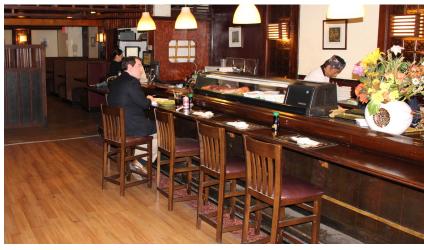

### **SITE STATUS**

Formerly Lemon Leaves Koodo Sushi

#### **COMMENTS**

Fully built restaurant space in the heart of the Financial District

New direct deal with ownership

Blade signage available

There is 38 million SF of office space within a 1/4-mile radius