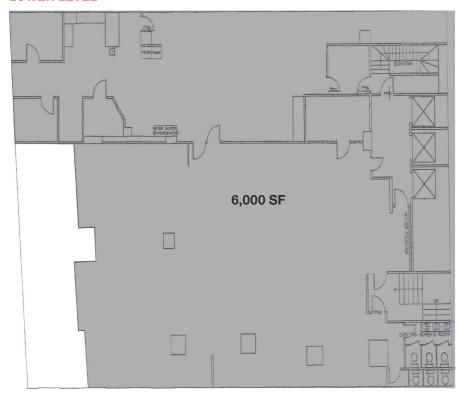

# **SPACE**

Ground Floor 50 SF Lower Level 6,000 SF Total 6,050 SF

#### **LOWER LEVEL**