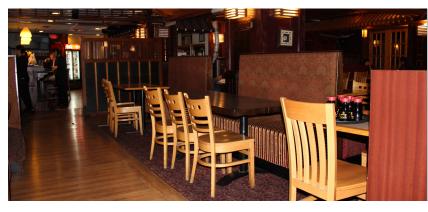

### **SITE STATUS**

Formerly Lemon Leaves Koodo Sushi

#### **COMMENTS**

Fully built restaurant space in the heart of the Financial District

New direct deal with ownership

Blade signage available

There is 38 million SF of office space within a 1/4-mile radius