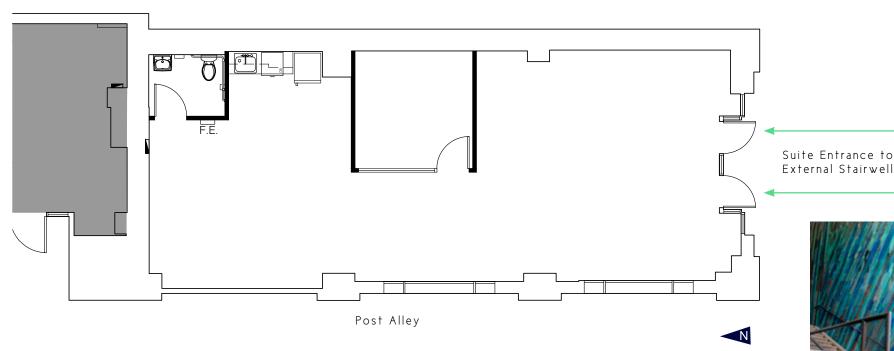

## **LOWER LEVEL**

### **FEATURES**

- 1,693 RSF available now
- Recently vacated suite to be remodeled