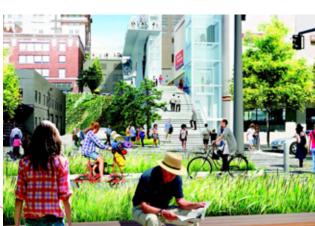

# Unbeatable Location

With the upcoming removal of the Alaskan Way Viaduct, a stairway and elevator on the corner of Union Street will provide a brand new pedestrian access point with direct acess to the future Seattle Waterfront. The project aims to enhance water views and create an iconic pathway that preserves the integrity of historic buildings along its boundaries while increasing the pedestrian experience. The waterfront revitalization project plans to create a vibrant, public thoroughfare to connect

Lower Union from Western Avenue Overlook

Lower Union from Western Avenue Overlook

View up Union from the promenade and Alaskan Way