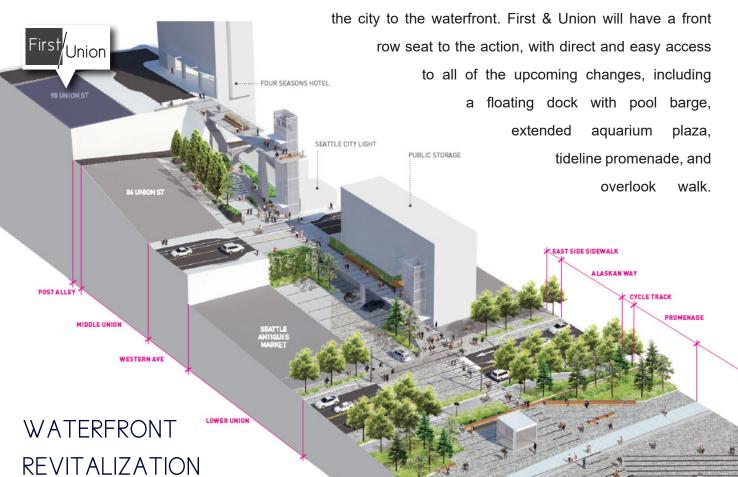

# Unbeatable Location

With the upcoming removal of the Alaskan Way Viaduct, a stairway and elevator on the corner of Union Street will provide a brand new pedestrian access point with direct acess to the future Seattle Waterfront. The project aims to enhance water views and create an iconic pathway that preserves the integrity of historic buildings along its boundaries while increasing the pedestrian experience. The waterfront revitalization project plans to create a vibrant, public thoroughfare to connect

Lower Union from Western Avenue Overlook

Lower Union from Western Avenue Overlook

View up Union from the promenade and Alaskan Way