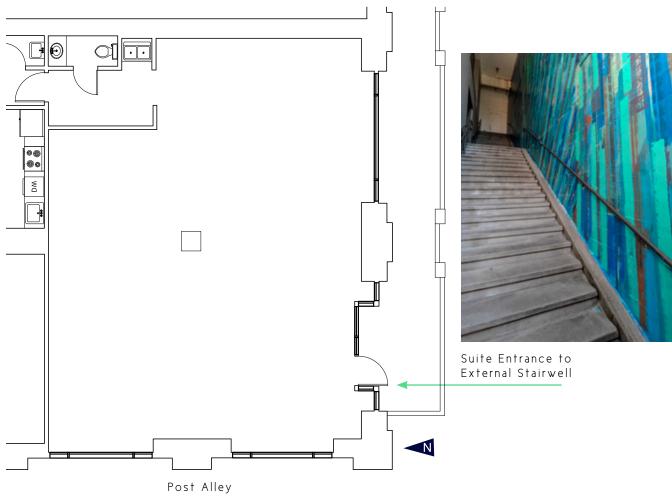

derickgroup.con

# Unbeatable Location

With the upcoming removal of the Alaskan Way Viaduct, a stairway and elevator on the corner of Union Street will provide a brand new pedestrian access point with direct acess to the future Seattle Waterfront. The project aims to enhance water views and create an iconic pathway that preserves the integrity of historic buildings along its boundaries while increasing the pedestrian experience. The waterfront revitalization project plans to create a vibrant, public thoroughfare to connect





Lower Union from Western Avenue Overlook



Lower Union from Western Avenue Overlook



View up Union from the promenade and Alaskan Way



## **LOWER LEVEL**



### **FEATURES**

- 1,693 RSF available now
- Recently vacated suite to be remodeled







# FLOOR 2



## **FEATURES**

• 1,888 RSF available now