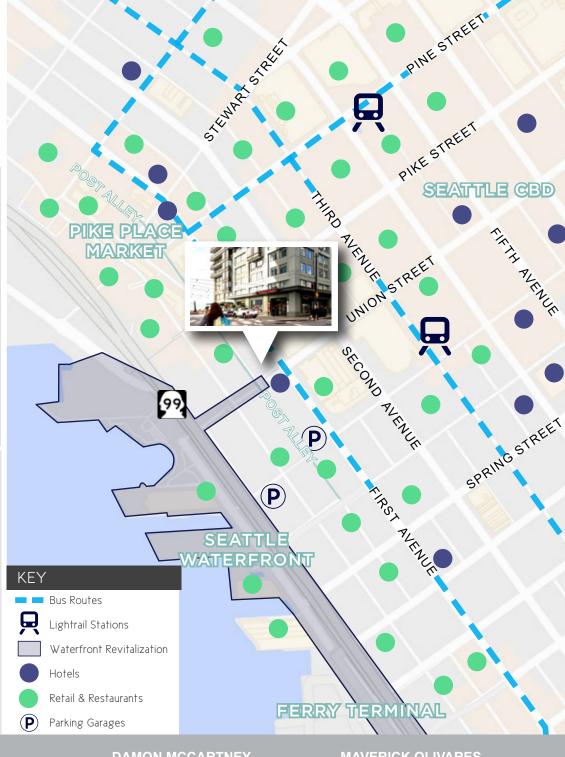

Located at the nexus of the Seattle Waterfront, the historic Pike Place Market, and Seattle CBD, this one-of-a-kind opportunity for first class retail or unique office space offers local and regional tenants unbeatable access to CBD amenities and Pike Place Market, and excellent transit.

# Unbeatable Location

## **ACCESS**

With a Walk Score of 99 and a Transit Score of 100, there's nowhere you can't get to from this unbeatable location! Major Seattle bus routes run along First and Third Avenue while University Street Station and Link Light Rail are within a 5 minute walk.

## **AMENITIES**

Perfectly positioned between Pike Place Market, Downtown Seattle and the Waterfront, First & Union is within 5 blocks of hundreds of retailers and only 10 minutes to the waterfront - giving you the best amenities in town!

## **PARKING**

Neighborhood parking is available at the 51 University or Harbor Steps parking garages. Both garages are located a quick 5 minute walk to and from the office!

DAMON MCCARTNEY
(206) 838-7633
mccartnev@broderickgroup.cor