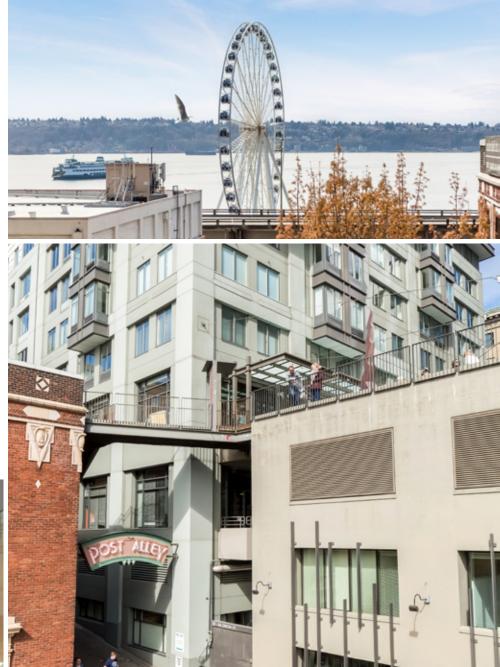

# Unbeatable Location

With the upcoming removal of the Alaskan Way Viaduct, a stairway and elevator on the corner of Union Street will provide a brand new pedestrian access point with direct acess to the future Seattle Waterfront. The project aims to enhance water views and create an iconic pathway that preserves the integrity of historic buildings along its boundaries while increasing the pedestrian experience. The waterfront revitalization project plans to create a vibrant, public thoroughfare to connect

Lower Union from Western Avenue Overlook

Lower Union from Western Avenue Overlook

View up Union from the promenade and Alaskan Way