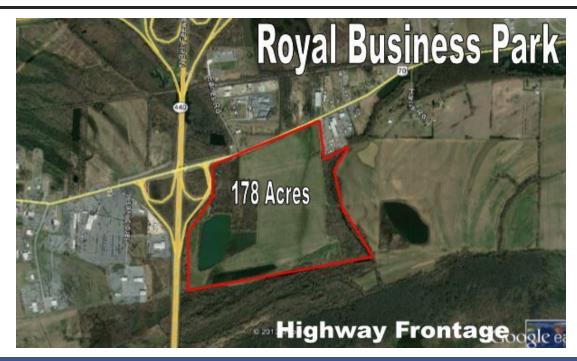

## Royal Business Park | Hwy. 70 & I-40, North Little Rock, AR 72117

## **OFFERING SUMMARY** 70 Sale Price: \$50,000 / acre 11 440 Price / SF: \$1.15 178 Acres +/-Lot Size: Coogle Map data ©2018 Google **PROPERTY OVERVIEW** C3, C4 & Zoning: Hwy. Commercial Development land for sale. Will subdivide starting at 1.5 acres. Zoned C-3 and C-4 and Hwy Commercial. Sewer is on the north side of Hwy 70, water at Hwy 70. Sewer and water can be brought back to property line. Market: North Little Rock