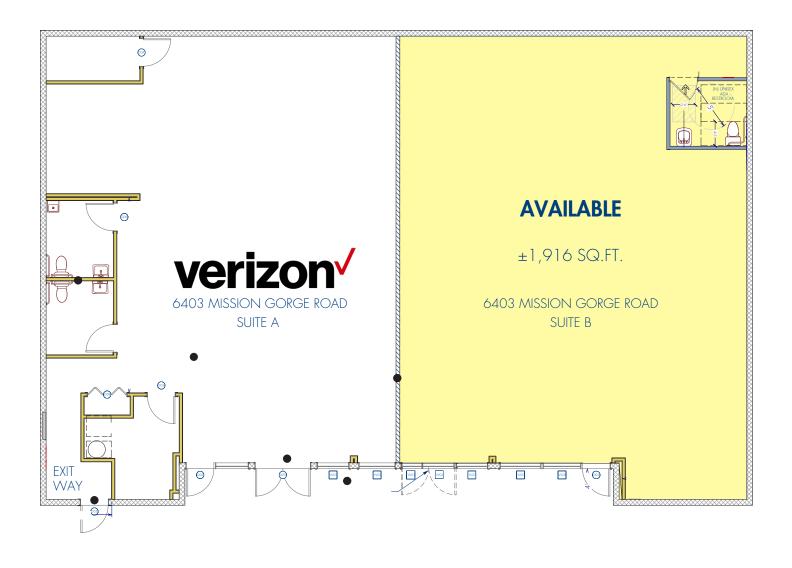

### PROPERTY HIGHLIGHTS

- + ± 1,960 sq. ft. retail space for lease adjacent to 7-Eleven and Verizon Wireless
- + Great visibility from Mission Gorge Road with ±42,600 cars per day
- + Nearby tenants include Vons, CVS, Petco, San Diego Brewing Company, Autozone and Bank of America
- + Quick access from I-15 and I-8 freeways
- + 1.5 miles from San Diego State University with over 34,000 students
- + Strong business area with over 90,000 employees within 3 miles