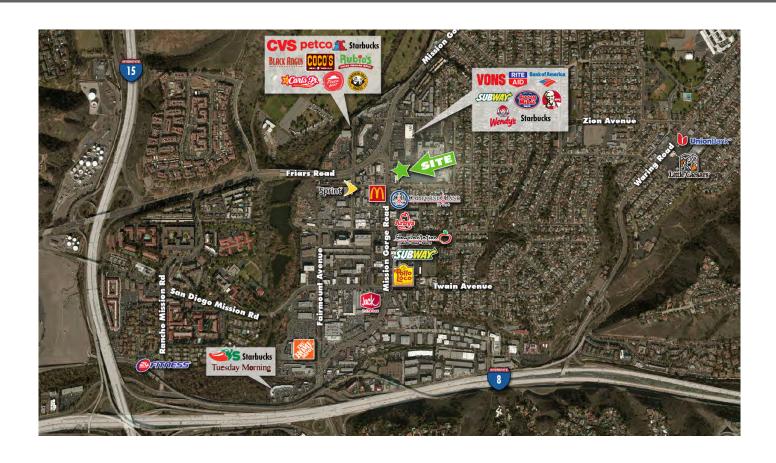

### PROPERTY HIGHLIGHTS

- + ± 1,960 sq. ft. retail space for lease adjacent to 7-Eleven and Verizon Wireless
- + Great visibility from Mission Gorge Road with ±42,600 cars per day
- + Nearby tenants include Vons, CVS, Petco, San Diego Brewing Company, Autozone and Bank of America
- + Quick access from I-15 and I-8 freeways
- + 1.5 miles from San Diego State University with over 34,000 students
- + Strong business area with over 90,000 employees within 3 miles

#### Traffic Counts (Cars per day)

| Mission Gorge Rd | 42,600 |
|------------------|--------|
| Friars Rd        | 44,340 |