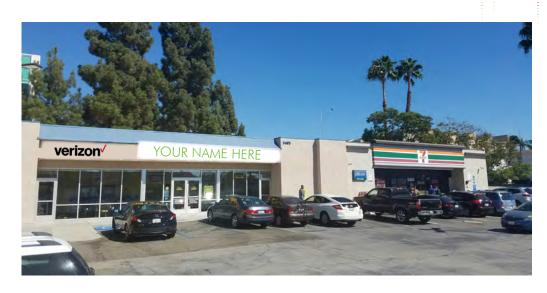

# 6403 Mission Gorge Rd

6403 MISSION GORGE ROAD, SAN DIEGO, CA 92120

### PROPERTY HIGHLIGHTS

- + ± 1,960 sq. ft. retail space for lease adjacent to 7-Eleven and Verizon Wireless
- + Great visibility from Mission Gorge Road with ±42,600 cars per day
- + Nearby tenants include Vons, CVS, Petco, San Diego Brewing Company, Autozone and Bank of America
- + Quick access from I-15 and I-8 freeways
- + 1.5 miles from San Diego State University with over 34,000 students
- + Strong business area with over 90,000 employees within 3 miles