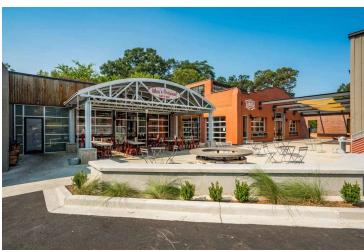

### **PROPERTY OVERVIEW**

Westone is an award winning adaptive re-use of the first commercial property on West Stone Avenue. Located in the sought after North Main neighborhood, this mixed-use shopping center is home to a thriving lineup of local businesses and in one of the most walkable areas of the city outside of the Central Business District.

### **PROPERTY HIGHLIGHTS**

- Commercial Redevelopment
- Other tenants include Coffee on Stone, World Piece Pizza, Moe's Original Bar
  B Que, Liability Brewing Company, 9Round & Franny's Farmacy
- Walk Score: Very Walkable (82)
- 2019 Traffic Count: 24,800 VPD