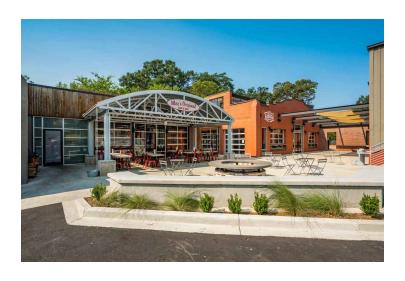

### **PROPERTY OVERVIEW**

Westone is an award winning adaptive re-use of the first commercial property on West Stone Avenue. Located in the sought after North Main neighborhood, this mixed-use shopping center is home to a thriving lineup of local businesses and in one of the most walkable areas of the city outside of the Central Business District.

### **PROPERTY HIGHLIGHTS**

- Commercial Redevelopment
- Other tenants include Coffee on Stone, World Piece Pizza, Moe's Original Bar
  B Que, Liability Brewing Company, 9Round & Franny's Farmacy
- Walk Score: Very Walkable (82)
- 2019 Traffic Count: 24,800 VPD