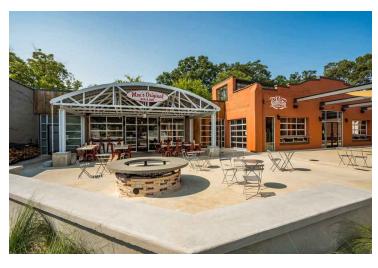

### **PROPERTY OVERVIEW**

Westone is an award winning adaptive re-use of the first commercial property on West Stone Avenue. Located in the sought after North Main neighborhood, this mixed-use shopping center is home to a thriving lineup of local businesses and in one of the most walkable areas of the city outside of the Central Business District.

### **PROPERTY HIGHLIGHTS**

- Commercial Redevelopment
- Other tenants include Coffee on Stone, World Piece Pizza, Moe's Original Bar
  B Que, Liability Brewing Company, 9Round & Franny's Farmacy
- Walk Score: Very Walkable (82)
- 2019 Traffic Count: 24,800 VPD