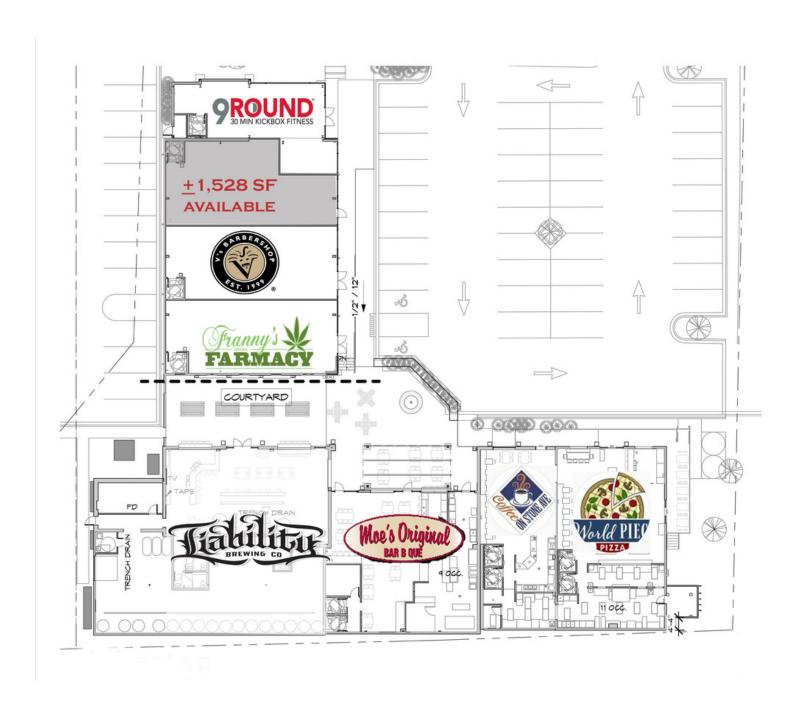

### **OFFERING SUMMARY**

Available SF: Unit E-3: +/-1,528 SF

\$3,183.33/Month NNN Lease Rate: (NNN = \$3.50/SF)

Building Size: +/-17,455 SF

Renovated: 2018

Zoning: C-2 City of Greenville

### **PROPERTY HIGHLIGHTS**

- Commercial Redevelopment
- Other tenants include Coffee on Stone, World Piece Pizza, Moe's Original Bar
  B Que, Liability Brewing Company, 9Round & Franny's Farmacy
- Walk Score: Very Walkable (82)
- 2019 Traffic Count: 24,800 VPD