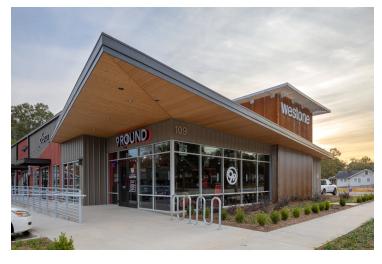

### **WESTONE**

109 W. Stone Ave., Greenville, SC 29609

### **OFFERING SUMMARY**

Available SF: Unit E-3: +/-1,528 SF

\$3,183.33/Month NNN Lease Rate: (NNN = \$3.50/SF)

Building Size: +/-17,455 SF

Renovated: 2018

Zoning: C-2 City of Greenville

### **PROPERTY OVERVIEW**

Westone is an award winning adaptive re-use of the first commercial property on West Stone Avenue. Located in the sought after North Main neighborhood, this mixed-use shopping center is home to a thriving lineup of local businesses and in one of the most walkable areas of the city outside of the Central Business District.