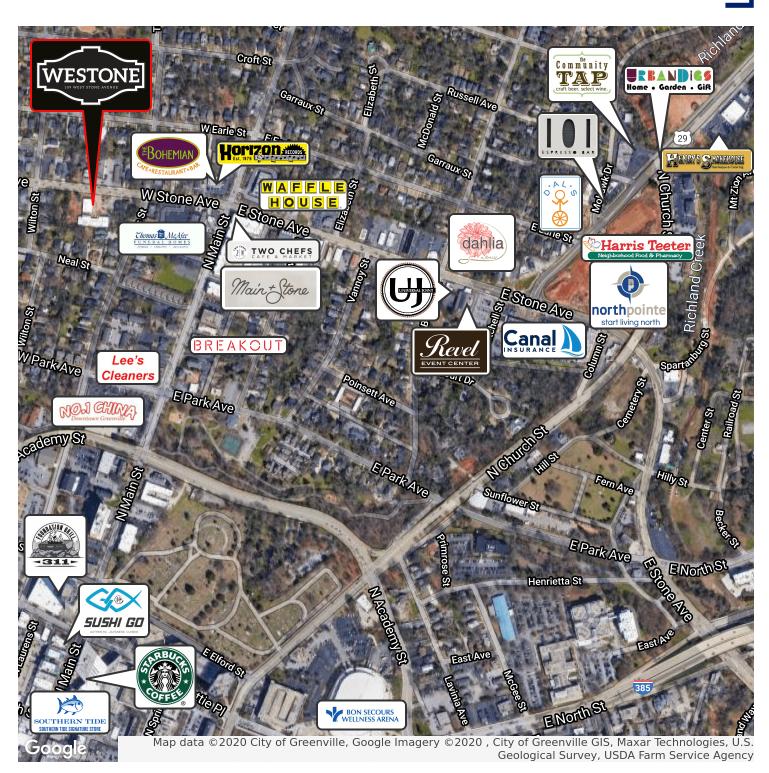

### **PROPERTY OVERVIEW**

Westone is an award winning adaptive re-use of the first commercial property on West Stone Avenue. Located in the sought after North Main neighborhood, this mixed-use shopping center is home to a thriving lineup of local businesses and in one of the most walkable areas of the city outside of the Central Business District.

### **PROPERTY HIGHLIGHTS**

- Commercial Redevelopment
- Other tenants include Coffee on Stone, World Piece Pizza, Moe's Original Bar
  B Que, Liability Brewing Company, 9Round & Franny's Farmacy
- Walk Score: Very Walkable (82)
- 2019 Traffic Count: 24,800 VPD