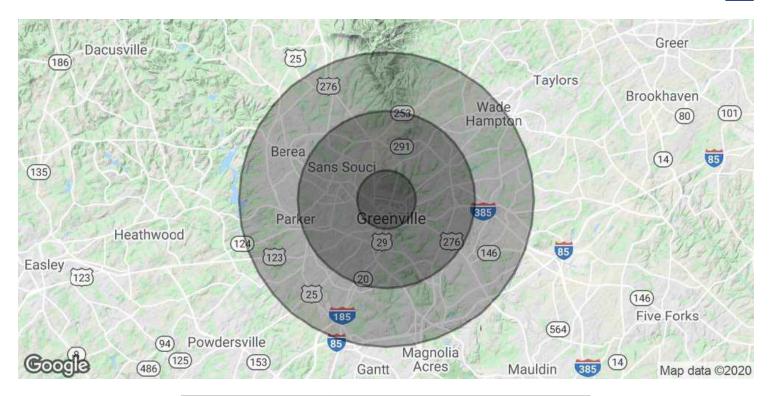

### **WESTONE**

109 W. Stone Ave., Greenville, SC 29609

| Population             | 1 Mile    | 3 Mile    | 5 Mile    |
|------------------------|-----------|-----------|-----------|
| 2019 Total Population: | 12,799    | 85,683    | 161,422   |
| 2024 Population:       | 14,104    | 92,493    | 173,208   |
| Pop Growth 2019-2024:  | 10.20%    | 7.95%     | 7.30%     |
| Average Age:           | 39.30     | 37.70     | 38.30     |
| Daytime Employees:     | 20,827    | 61,874    | 115,433   |
| Households             |           |           |           |
| 2019 Total Households: | 5,394     | 35,104    | 66,932    |
| HH Growth 2019-2024:   | 9.77%     | 7.82%     | 7.21%     |
| Median Household Inc:  | \$43,265  | \$41,391  | \$44,108  |
| Avg Household Size:    | 2.10      | 2.30      | 2.30      |
| 2019 Avg HH Vehicles:  | 1.00      | 1.00      | 2.00      |
| Housing                |           |           |           |
| Median Home Value:     | \$275,387 | \$172,575 | \$168,090 |
| Median Year Built:     | 1966      | 1964      | 1971      |