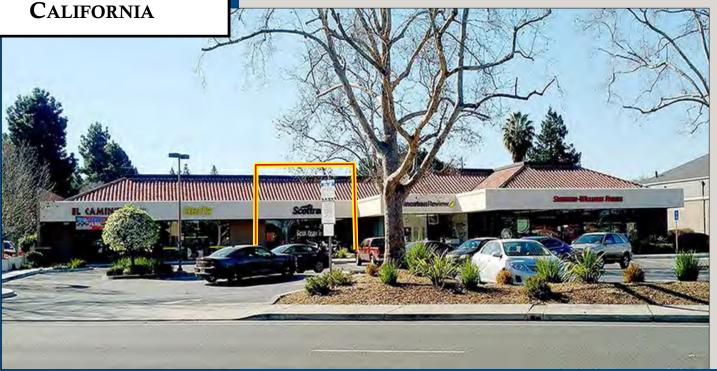

510 E. EL CAMINO REAL SUNNYVALE,

#### **PROPERTY HIGHLIGHTS:**

- 2,591± SF Scottrade Space Available—Potential Additional 2,141± SF (Princeton Review Space)
- Office Improvements
- Building Signage, Plus Potential for Monument Space
- Co-Tenants Sherwin Williams, El Caminito Mexican Restaurant and Hertz
- Traffic on El Camino Real: 40,000+ ADT
- \$ 3.75 PSF, NNN