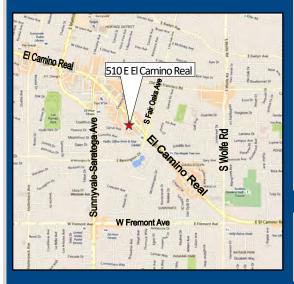

510 E. EL CAMINO REAL SUNNYVALE,

## EL CAMINO REAL RETAIL FOR LEASE 2,591± SF AVAILABLE





# MEACHAM/OPPENHEIMER, INC. CORFAC INTERNATIONAL

8 No. San Pedro St., Suite 300 San Jose, California 95110 Tel: 408.378.5900 Fax: 408.378.5903 www.moinc.net

#### **PROPERTY HIGHLIGHTS:**

- 2,591± SF Scottrade Space Available—Potential Additional 2,141± SF (Princeton Review Space)
- Office Improvements
- Building Signage, Plus Potential for Monument Space
- Co-Tenants Sherwin Williams, El Caminito Mexican Restaurant and Hertz
- Traffic on El Camino Real: 40,000+ ADT
- \$ 3.75 PSF, NNN

#### ESTIMATED DEMOGRAPHICS:

 1 MILE
 3 MILE
 5 MILES

 POPULATION:
 36,620
 228,533
 497,391

 AVG. HH INCOME
 \$132,234
 \$134,600
 \$137,206

#### For More Information Contact:

#### **David Taxin**

Lic. #00983163

### dtaxin@moinc.net

(408) 477-2508 (408) 378-5900

The information contained herein