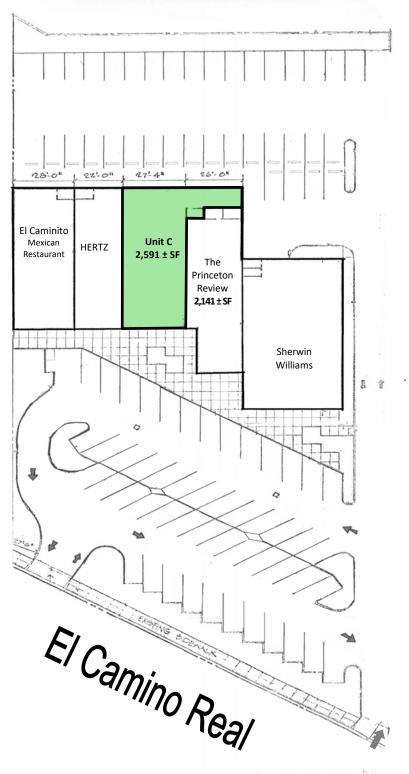

#### **PROPERTY HIGHLIGHTS:**

- 2,591± SF Scottrade Space Available—Potential Additional 2,141± SF (Princeton Review Space)
- Office Improvements
- Building Signage, Plus Potential for Monument Space
- Co-Tenants Sherwin Williams, El Caminito Mexican Restaurant and Hertz
- Traffic on El Camino Real: 40,000+ ADT
- \$ 3.75 PSF, NNN