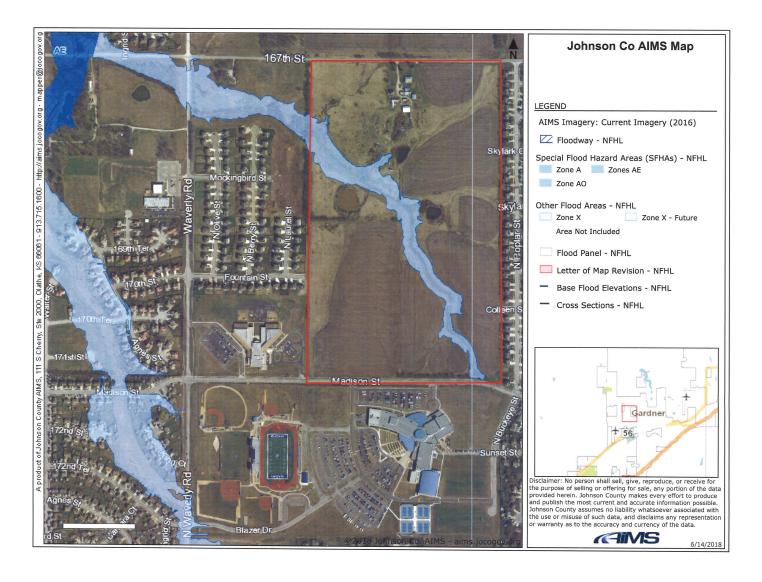

ng water main on 167th St on the north side of property, and along Madison St on the south side. See

attached map

Power: Gas and phone also adjacent

**IMPROVEMENTS** Existing house and a number of barns, sheds and out buildings

**TERRAIN** Gently rolling land with several ponds. See attached topography map

**INCOME** Crop lease income approximately \$4,800

TAXES 2017 Taxes were \$3,405.81. See attached statement

SCHOOLS In Gardner-Edgerton school district. The high school is across from the property on south side of Madison St. Madison

Elementary School abuts the southwest corner of the property.



# **AERIAL - FACING NORTH**





# **AERIAL - FACING EAST**





# **AERIAL - FACING SOUTH**





#### **SEWER & WATER LINE MAP**







# **TOPOGRAPHY MAP**







#### **FLOOD MAP**





# **2017 REAL ESTATE TAX STATEMENT**



Johnson County Treasurer 111 S. Cherry St., Suite 1500 Olathe, KS 66061 913-715-2600 www.jocogov.org

BURGDORFER, BEVERLY REV TRUST 30425 W 167TH ST GARDNER KS 66030

| Date                                            | Quick Ref ID               |  |  |
|-------------------------------------------------|----------------------------|--|--|
| 6/12/2018                                       | R173336                    |  |  |
| TUG                                             | RE Tax ID                  |  |  |
| 0059                                            | 2F221423-1001              |  |  |
| <b>Property Description</b>                     |                            |  |  |
| Legal: 23-14-22 E 100<br>ACRES                  | O A NW 1/4 100<