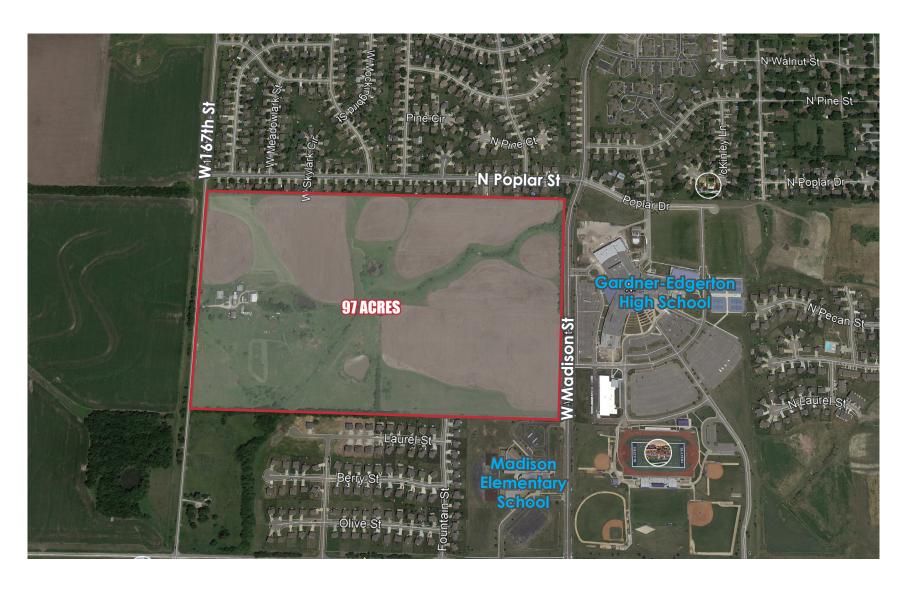

y residential.

**UTILITIES** Sewer: Existing sanitary sewer line runs through the property -see attached map

Water: Existing water main on 167th St on the north side of property, and along Madison St on the south side. See

attached map

Power: Gas and phone also adjacent

**IMPROVEMENTS** Existing house and a number of barns, sheds and out buildings

**TERRAIN** Gently rolling land with several ponds. See attached topography map

**INCOME** Crop lease income approximately \$4,800

TAXES 2017 Taxes were \$3,405.81. See attached statement

SCHOOLS In Gardner-Edgerton school district. The high school is across from the property on south side of Madison St. Madison

Elementary School abuts the southwest corner of the property.



# **AERIAL - FACING NORTH**





# **AERIAL - FACING EAST**





# **AERIAL - FACING SOUTH**





#### **SEWER & WATER LINE MAP**







# **TOPOGRAPHY MAP**







#### **FLOOD MAP**





# **2017 REAL ESTATE TAX STATEMENT**



Johnson County Treasurer 111 S. Cherry St., Suite 1500 Olathe, KS 66061 913-715-2600 www.jocogov.org

BURGDORFER, BEVERLY REV TRUST 30425 W 167TH ST GARDNER KS 66030

| Date                                            | Quick Ref ID               |  |  |
|-------------------------------------------------|----------------------------|--|--|
| 6/12/2018                                       | R173336                    |  |  |
| TUG                                             | RE Tax ID                  |  |  |
| 0059                                            | 2F221423-1001              |  |  |
| <b>Property Description</b>