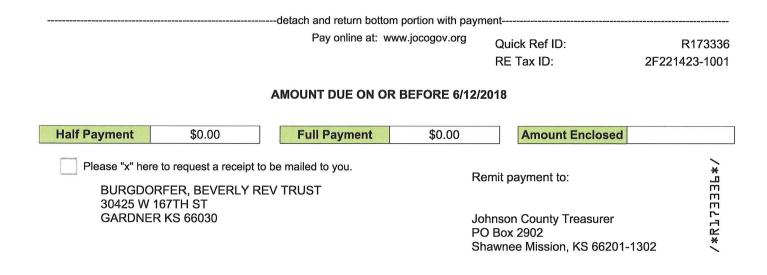

# **2017 REAL ESTATE TAX STATEMENT**

Johnson County Treasurer 111 S. Cherry St., Suite 1500 Olathe, KS 66061 913-715-2600 www.jocogov.org

BURGDORFER, BEVERLY REV TRUST 30425 W 167TH ST GARDNER KS 66030

| Date                                            | Quick Ref ID               |  |  |
|-------------------------------------------------|----------------------------|--|--|
| 6/12/2018                                       | R173336                    |  |  |
| TUG                                             | RE Tax ID                  |  |  |
| 0059                                            | 2F221423-1001              |  |  |
| <b>Property Description</b>                     |                            |  |  |
| Legal: 23-14-22 E 100<br>ACRES                  | O A NW 1/4 100<br>GA -0072 |  |  |
| Situs Address: 030425 W 167TH ST<br>GARDNER, KS |                            |  |  |

| Class | Land Appraised Value | Improvement Appraised Value | Land Assessed Value | Improvement Assessed Value |
|-------|----------------------|-----------------------------|---------------------|----------------------------|
| Α     | 23,810               | 15,850                      | 7,143               | 3,963                      |
| F     | 41,560               | 110,540                     | 4,779               | 12,712                     |

| Appraised Value | Assessed Value | 2017 Mill Levy | Mill Levy Tax | Specials | Total Tax Due |
|-----------------|----------------|----------------|---------------|----------|---------------|
| 191,760         | 28,597         | 120.395        | \$3,396.96    | \$0.00   | \$3,396.96    |

| Credits | Payments   | Interest & Fees | Half Payment Due | Full Payment Due |
|---------|------------|-----------------|------------------|------------------|
| \$0.00  | \$3,405.81 | \$8.85          | \$0.00           | \$0.00           |