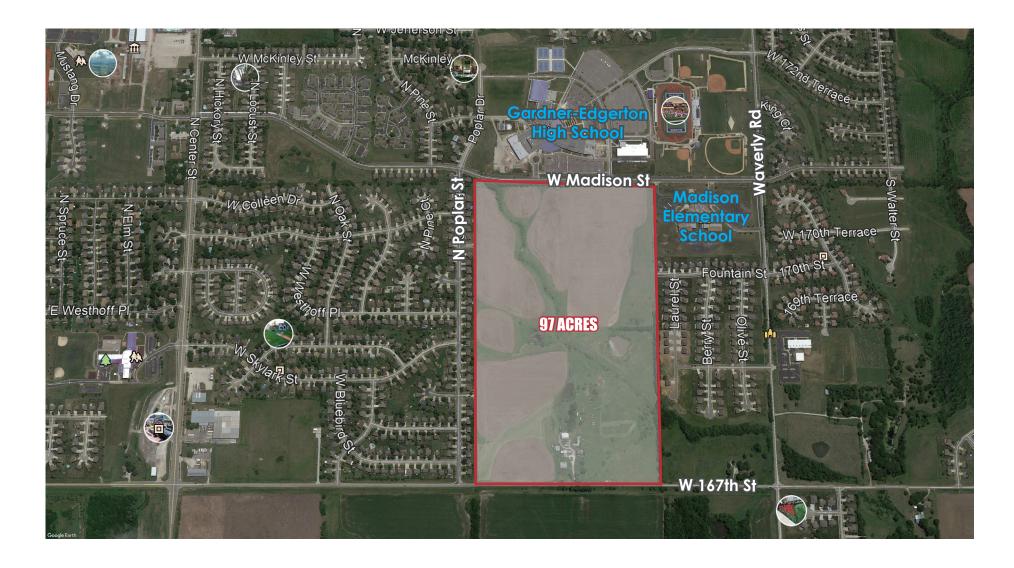

er: Existing sanitary sewer line runs through the property -see attached map

Water: Existing water main on 167th St on the north side of property, and along Madison St on the south side. See

attached map

Power: Gas and phone also adjacent

**IMPROVEMENTS** Existing house and a number of barns, sheds and out buildings

**TERRAIN** Gently rolling land with several ponds. See attached topography map

**INCOME** Crop lease income approximately \$4,800

TAXES 2017 Taxes were \$3,405.81. See attached statement

SCHOOLS In Gardner-Edgerton school district. The high school is across from the property on south side of Madison St. Madison

Elementary School abuts the southwest corner of the property.



# **AERIAL - FACING NORTH**





# **AERIAL - FACING EAST**





# **AERIAL - FACING SOUTH**





#### **SEWER & WATER LINE MAP**







# **TOPOGRAPHY MAP**







#### **FLOOD MAP**





# **2017 REAL ESTATE TAX STATEMENT**



Johnson County Treasurer 111 S. Cherry St., Suite 1500 Olathe, KS 66061 913-715-2600 www.jocogov.org

BURGDORFER, BEVERLY REV TRUST 30425 W 167TH ST GARDNER KS 66030

| Date                                            | Quick Ref ID               |  |  |
|-------------------------------------------------|----------------------------|--|--|
| 6/12/2018                                       | R173336                    |  |  |
| TUG                                             | RE Tax ID                  |  |  |
| 0059                                            | 2F221423-1001              |  |  |
| <b>Property Description</b>                     |