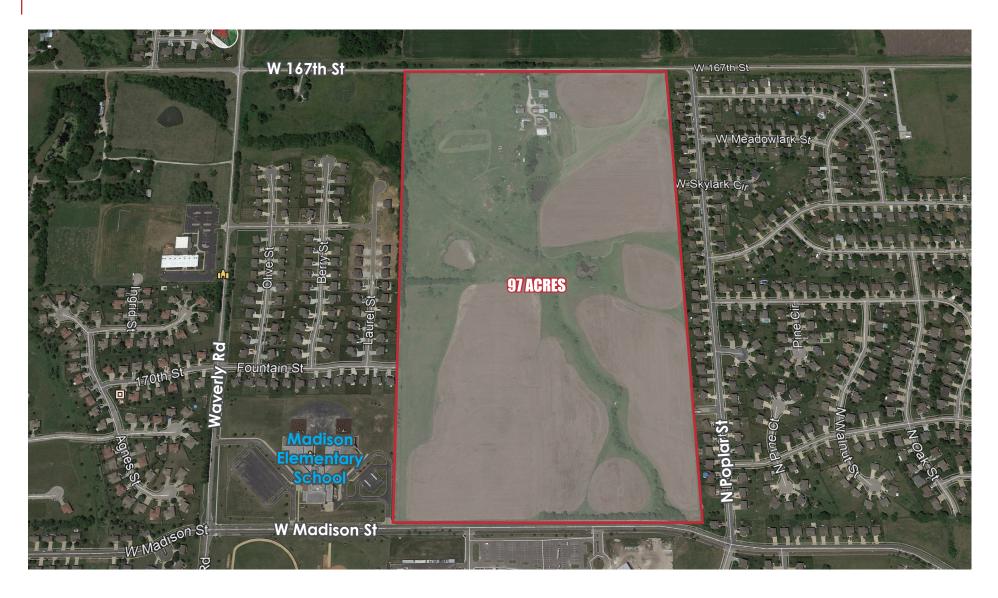

ster plan calls for single family residential.

**UTILITIES** Sewer: Existing sanitary sewer line runs through the property -see attached map

Water: Existing water main on 167th St on the north side of property, and along Madison St on the south side. See

attached map

Power: Gas and phone also adjacent

**IMPROVEMENTS** Existing house and a number of barns, sheds and out buildings

**TERRAIN** Gently rolling land with several ponds. See attached topography map

**INCOME** Crop lease income approximately \$4,800

TAXES 2017 Taxes were \$3,405.81. See attached statement

SCHOOLS In Gardner-Edgerton school district. The high school is across from the property on south side of Madison St. Madison

Elementary School abuts the southwest corner of the property.



# **AERIAL - FACING NORTH**





# **AERIAL - FACING EAST**





# **AERIAL - FACING SOUTH**





#### **SEWER & WATER LINE MAP**







# **TOPOGRAPHY MAP**







#### **FLOOD MAP**





# **2017 REAL ESTATE TAX STATEMENT**



Johnson County Treasurer 111 S. Cherry St., Suite 1500 Olathe, KS 66061 913-715-2600 www.jocogov.org

BURGDORFER, BEVERLY REV TRUST 30425 W 167TH ST GARDNER KS 66030

| Date                                            | Quick Ref ID               |  |  |
|-------------------------------------------------|----------------------------|--|--|
| 6/12/2018                                       | R173336                    |  |  |
| TUG                                             | RE Tax ID                  |  |  |
| 0059                                            | 2F221423-1001              |  |