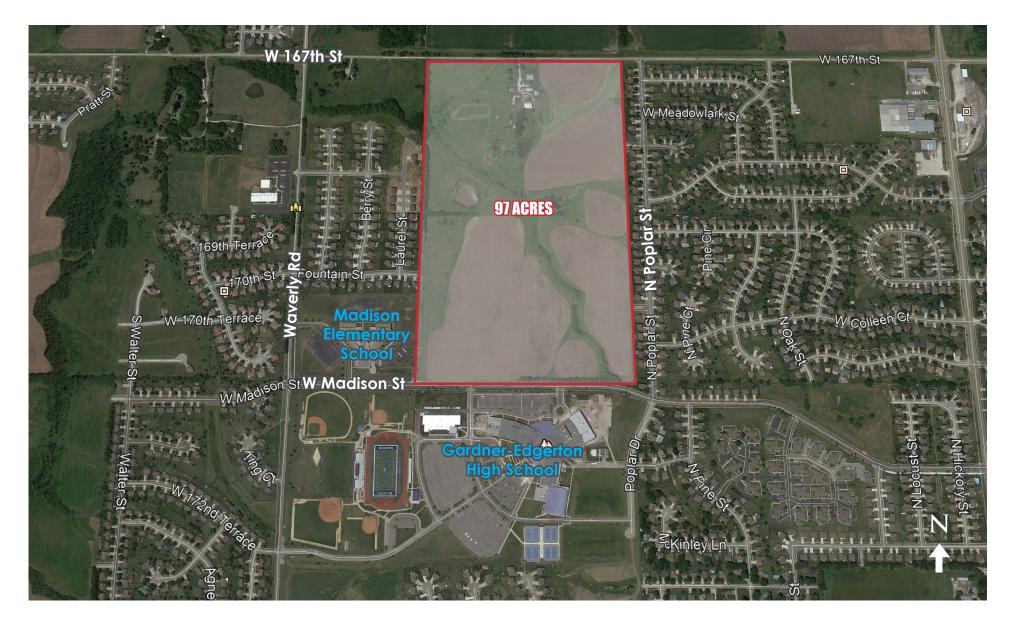

# 97 ACRES FOR SALE

30425 W 167TH ST, GARDNER, KS 66030





Selling Land & Farms Since 1976

#### **30425 W 167TH ST, GARDNER, KS 66030**

LOCATION On the south side of 167th St, about 1/4 mile east of Waverly Rd

**ACRES** 97+/- Acres

**PRICE** \$2,500,000 (\$25,593/Acre)

**ZONING** Needs to be annexed into the City of Gardner. The City master plan calls for single family residential.

**UTILITIES** Sewer: Existing sanitary sewer line runs through the property -see attached map

Water: Existing water main on 167th St on the north side of property, and along Madison St on the south side. See

attached map

Power: Gas and phone also adjacent

**IMPROVEMENTS** Existing house and a number of barns, sheds and out buildings

**TERRAIN** Gently rolling land with several ponds. See attached topography map

**INCOME** Crop lease income approximately \$