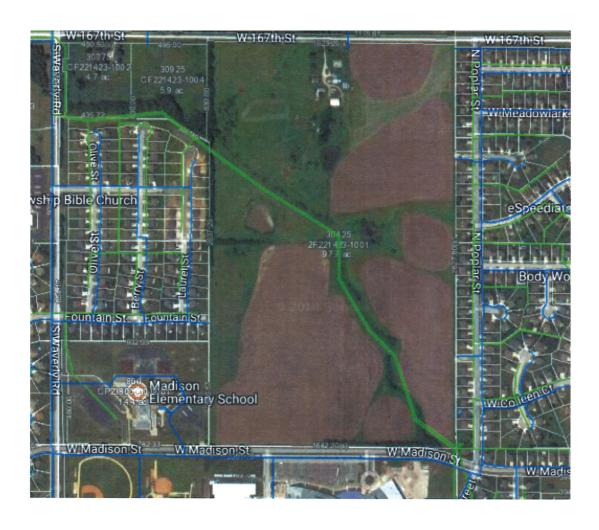

through the property -see attached map

Water: Existing water main on 167th St on the north side of property, and along Madison St on the south side. See

attached map

Power: Gas and phone also adjacent

**IMPROVEMENTS** Existing house and a number of barns, sheds and out buildings

**TERRAIN** Gently rolling land with several ponds. See attached topography map

**INCOME** Crop lease income approximately \$4,800

TAXES 2017 Taxes were \$3,405.81. See attached statement

SCHOOLS In Gardner-Edgerton school district. The high school is across from the property on south side of Madison St. Madison

Elementary School abuts the southwest corner of the property.



# **AERIAL - FACING NORTH**





# **AERIAL - FACING EAST**





# **AERIAL - FACING SOUTH**





#### **SEWER & WATER LINE MAP**







# **TOPOGRAPHY MAP**







#### **FLOOD MAP**





# **2017 REAL ESTATE TAX STATEMENT**



Johnson County Treasurer 111 S. Cherry St., Suite 1500 Olathe, KS 66061 913-715-2600 www.jocogov.org

BURGDORFER, BEVERLY REV TRUST 30425 W 167TH ST GARDNER KS 66030

| Date                                            | Quick Ref ID               |  |  |
|-------------------------------------------------|----------------------------|--|--|
| 6/12/2018                                       | R173336                    |  |  |
| TUG                                             | RE Tax ID                  |  |  |
| 0059                                            | 2F221423-1001              |  |  |
| <b>Property Description</b>                     |                            |  |  |
| Legal: 23-1