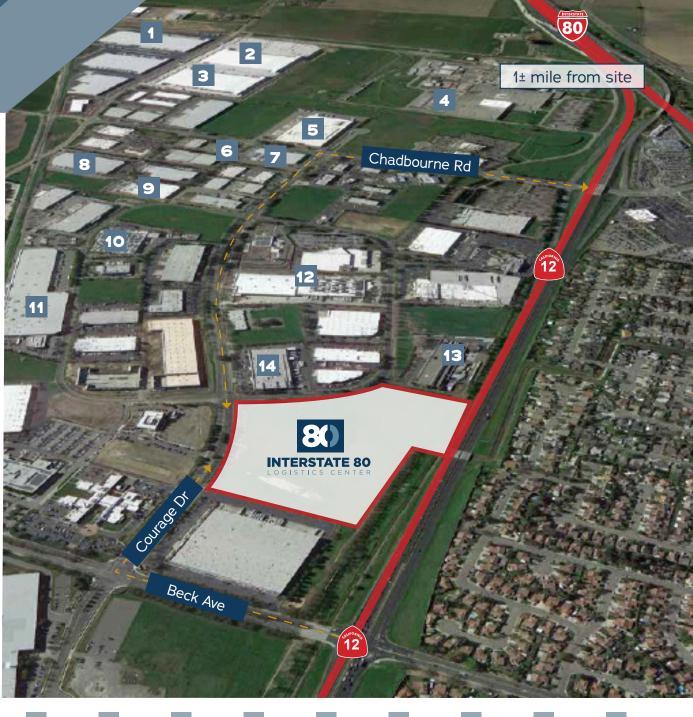

## **AMENITIES MAP**

#### **EXCELLENT LOCATION**

Located directly between San Francisco and Sacramento, with easy access to HWY-12 and I-80.

2200 COURAGE DR = FAIRFIELD, CA

FOR MORE INFORMATION, PLEASE CONTACT: