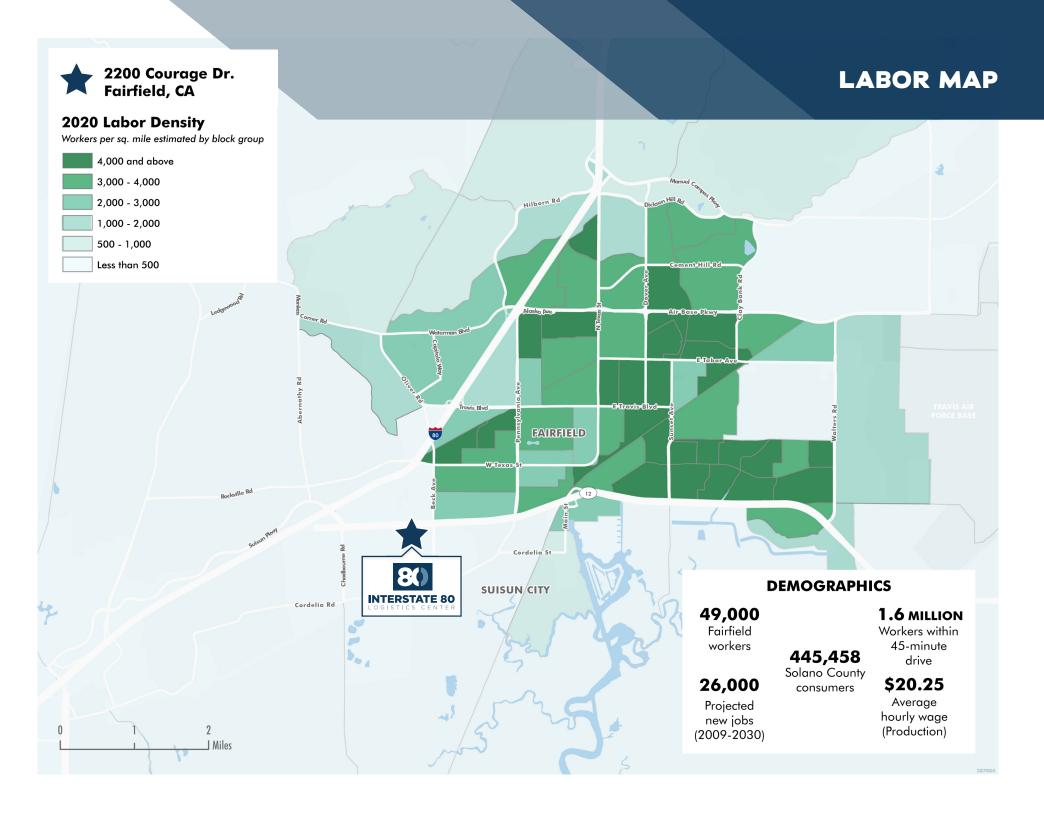

ATCHER Senior Vice President +1 510 874 1939 Kevin.hatcher@cbre.com Lic. 01495631



BROOKS PEDDER, SIOR Executive Managing Director +1 925 627 2480 Brooks.Pedder@cushwake.com TONY BINSWANGER, SIOR Executive Director +1 925 627 2482 Tony.Binswanger@cushwake.com LIC. 01861701



## **PROPERTY HIGHLIGHTS**



378,405 SF distribution



Office-to-suit



36' clear height



69 dockhigh doors



56' x 60' typical column spacing



4 drive-in doors



4,000 amps



Cross-dock facility



60' speed bay



134' truck court depth



60' concrete apron



192 auto



31 trailer stalls



ESFR sprinklers



Freeway Visible



## **AMENITIES MAP**

#### **EXCELLENT LOCATION**

Located directly between San Francisco and Sacramento, with easy access to HWY-12 and I-80.







































2200 COURAGE DR = FAIRFIELD, CA

FOR MORE INFORMATION, PLEASE CONTACT:

## **CBRE**

KEVIN HATCHER Senior Vice President +1 510 874 1939 Kevin.hatcher@cbre.com Lic. 01495631



BROOKS PEDDER, SIOR Executive Managing Director +1 925 627 2480 Brooks.Pedder@cushwake.com LIC. 00902154 TONY BINSWANGER, SIOR Executive Director +1 925 627 2482 Tony.Binswanger@cushwake.com LIC. 01861701

of the state of the

© 2020 CBRE, Inc. All rights reserved. This information has been obtained from sources believed reliable, but has not been verified for accuracy or completeness. You should conduct a careful, independent investigation of the property and verify all information. Any reliance on this information is solely at your own risk. CBRE and the CBRE logo are service marks of CBRE, Inc. All other ma