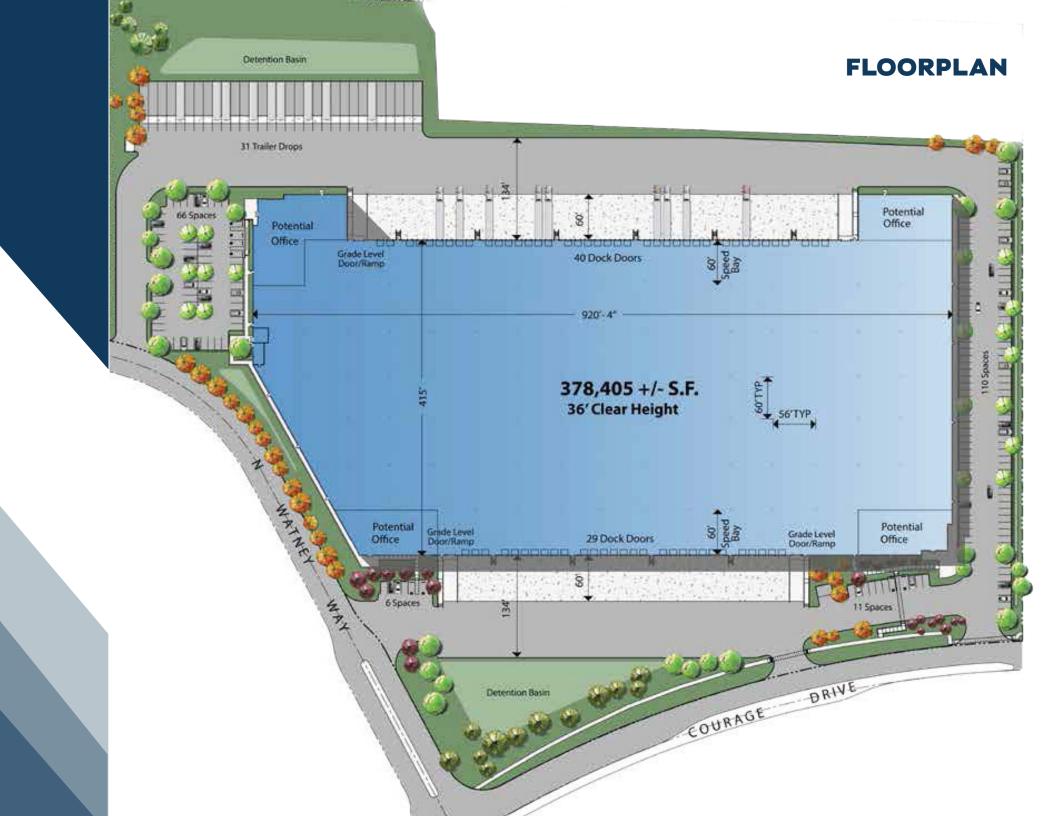

## **PROPERTY HIGHLIGHTS**

378,405 SF distribution

Office-to-suit

36' clear height

69 dockhigh doors

56' x 60' typical column spacing

4 drive-in doors

4,000 amps

Cross-dock facility

60' speed bay

134' truck court depth

60' concrete apron

192 auto

31 trailer stalls

ESFR sprinklers

Freeway Visible