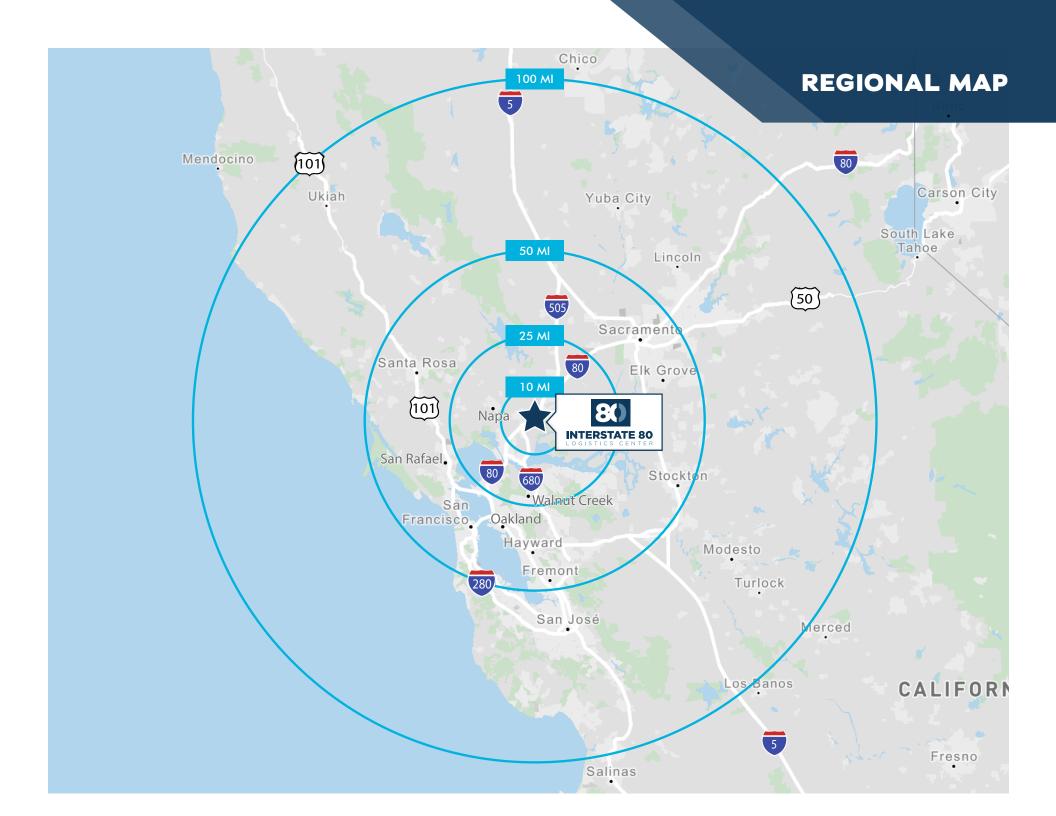

#### **EXCELLENT LOCATION**

Located directly between San Francisco and Sacramento, with easy access to HWY-12 and I-80.

2200 COURAGE DR = FAIRFIELD, CA

FOR MORE INFORMATION, PLEASE CONTACT: