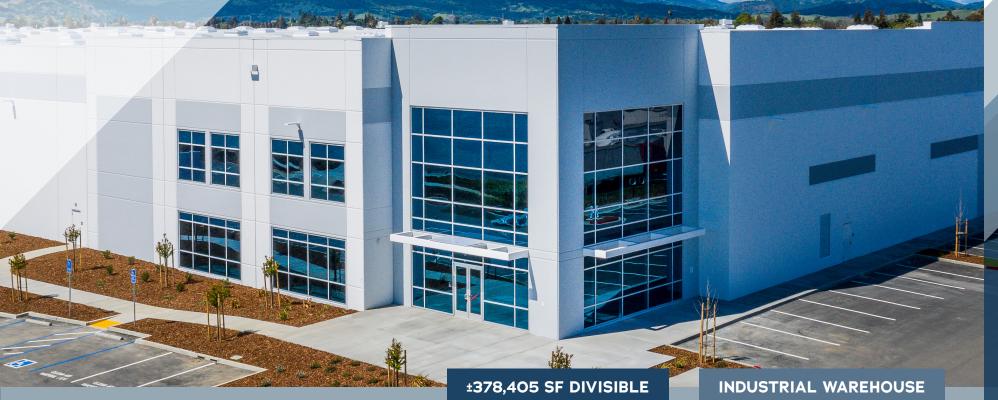

# **READY TO OCCUPY!**

NEWLY CONSTRUCTED, 36' CLEAR, CROSS-DOCK FACILITY

**CBRE** 

KEVIN HATCHER Senior Vice President +1 510 874 1939 Kevin.hatcher@cbre.com Lic. 01495631

BROOKS PEDDER, SIOR Executive Managing Director +1 925 627 2480 Brooks.Pedder@cushwake.com TONY BINSWANGER, SIOR Executive Director +1 925 627 2482 Tony.Binswanger@cushwake.com LIC. 01861701

## **PROPERTY HIGHLIGHTS**

378,405 SF distribution

Office-to-suit

36' clear height

69 dockhigh doors

56' x 60' typical column spacing

4 drive-in doors

4,000 amps

Cross-dock facility

60' speed bay

134' truck court depth

60' concrete apron

192 auto

31 trailer stalls

ESFR sprinklers

Freeway Visible