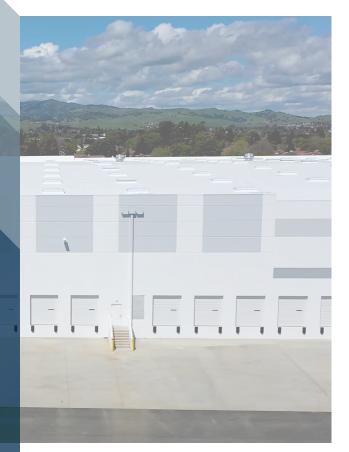

## **PROPERTY HIGHLIGHTS**

378,405 SF distribution

Office-to-suit

36' clear height

69 dockhigh doors

56' x 60' typical column spacing

4 drive-in doors

4,000 amps

Cross-dock facility

60' speed bay

134' truck court depth

60' concrete apron

192 auto

31 trailer stalls

ESFR sprinklers

Freeway Visible