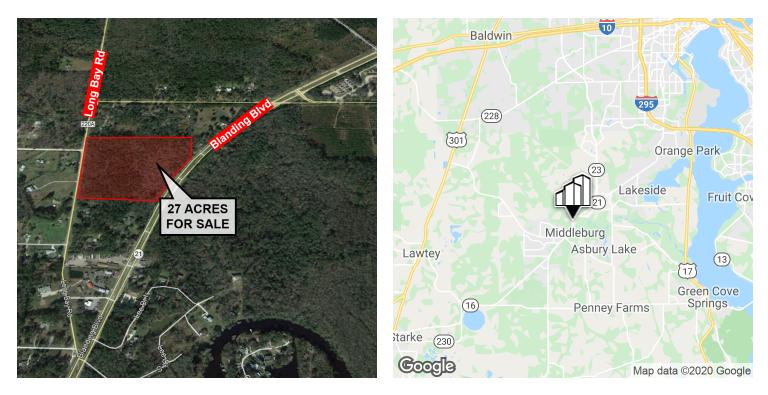

### **PROPERTY OVERVIEW**

Prime Realty is pleased to present this +/- 27 acres of land for sale located 1.5 miles north of Downtown Middleburg, FL with frontage on Blanding Blvd. This is a great opportunity for development for a variety of uses such as: Single-family, multi-family, industrial, flex space, office or retail space. Blanding Blvd has high traffic counts of 27,480 VPD and the location will benefit from the new First Coast Expressway, less than 2 miles away. The First Coast Expressway is a multi-lane, limited access toll road that, once completed, will cross parts of Duval, Clay and St. Johns counties. The total length of the proposed roadway is approximately 46 miles.

### **PROPERTY HIGHLIGHTS**

- +/- 850 linear feet of frontage on Blanding Blvd
- Zoning is Branan Field Community Center allowing for a variety of commercial, office and residential uses.
- High traffic counts of over 27,000 vehicles per day on Blanding Blvd.