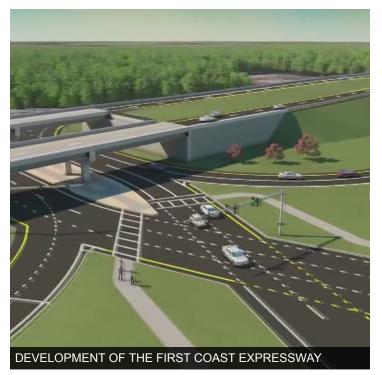

# DEVELOPMENT OF THE FIRST COAST EXPRESSWAY

North Florida's newest interstate, the First Coast Expressway (FCX), is currently under construction and will connect I-10 in Duval to I-95 in St. Johns. New business development is already under construction along the path of the FCX. Florida Department of Transportation is investing \$1.9B to create this limited access toll-road determined to rapidly increase the development of the area. FCX will be a 46 mile four-lane toll road which will include 7 new interchanges in Clay County with traffic flowing through electronic toll gantries without stops.