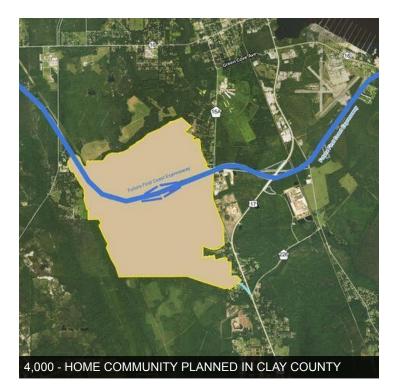

### 4,000 - HOME COMMUNITY PLANNED IN CLAY COUNTY

Developers of the Nocatee and eTown residential and commercial communities in Duval and St. Johns counties have turned to Clay County for a large project. They intend to develop a master-planned community with about 4,000 homes and a mix of retail and offices. The buyers paid at least \$13.3 million for the bulk of the property, deeds show, including almost \$12.7 million for about 2,700 acres.