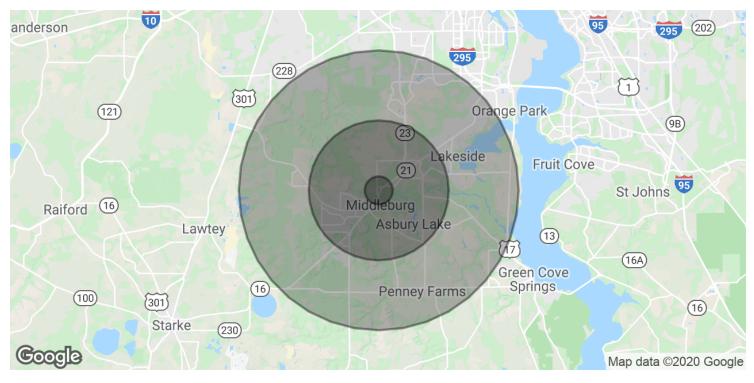

## Demographics

| POPULATION          | 1 MILE | 5 MILES | 10 MILES |
|---------------------|--------|---------|----------|
| Total Population    | 1,705  | 35,384  | 150,802  |
| Median age          | 34.7   | 34.6    | 35.5     |
| Median age (Male)   | 35.1   | 34.6    | 35.0     |
| Median age (Female) | 34.5   | 34.9    | 36.3     |
| HOUSEHOLDS & INCOME | 1 MILE | 5 MILES | 10 MILES |
| Total baugabalda    | 500    | 12 004  | 52 970   |

| Total households    | 590       | 12,094    | 52,870    |
|---------------------|-----------|-----------|-----------|
| # of persons per HH | 2.9       | 2.9       | 2.9       |
| Average HH income   | \$66,065  | \$67,262  | \$73,749  |
| Average house value | \$207,650 | \$208,820 | \$229,743 |