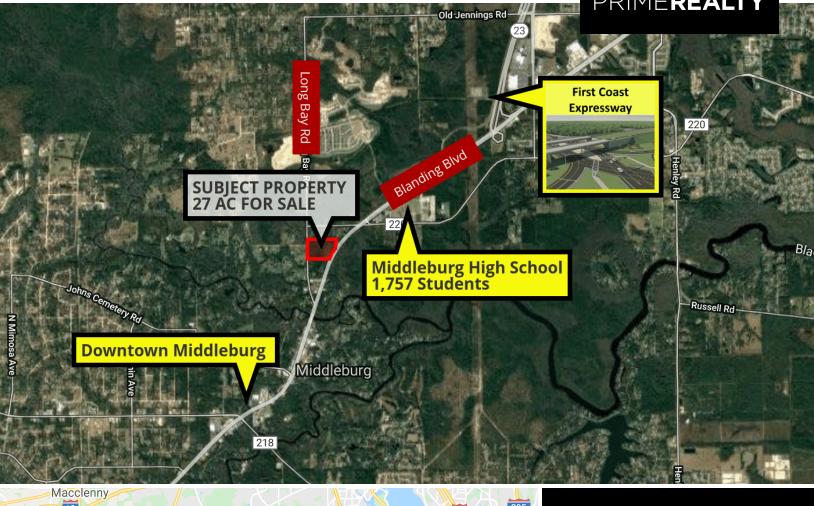

### **PROPERTY OVERVIEW**

Prime Realty is pleased to present this +/- 27 acres of land for sale located 1.5 miles north of Downtown Middleburg, FL with frontage on Blanding Blvd. This is a great opportunity for development for a variety of uses such as: Single-family, multi-family, industrial, flex space, office or retail space. Blanding Blvd has high traffic counts of 27,480 VPD and the location will benefit from the new First Coast Expressway, less than 2 miles away. The First Coast Expressway is a multi-lane, limited access toll road that, once completed, will cross parts of Duval, Clay and St. Johns counties. The total length of the proposed roadway is approximately 46 miles.

### **PROPERTY HIGHLIGHTS**

- +/- 850 linear feet of frontage on Blanding Blvd
- Zoning is Branan Field Community Center allowing for a variety of commercial, office and residential uses.
- High traffic counts of over 27,000 vehicles per day on Blanding Blvd.