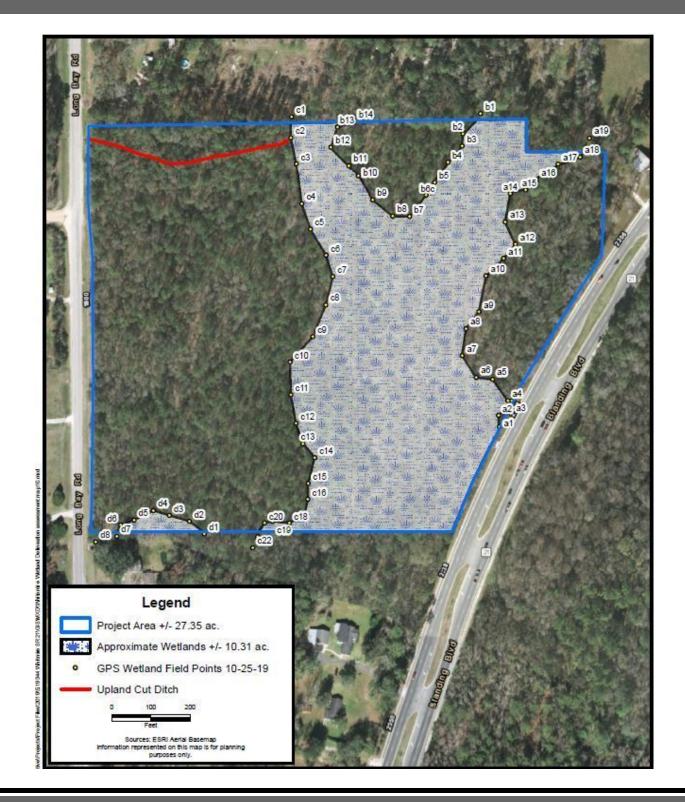

ace. Blanding Blvd has high traffic counts of 27,480 VPD and the location will benefit from the new First Coast Expressway, less than 2 miles away. The First Coast Expressway is a multi-lane, limited access toll road that, once completed, will cross parts of Duval, Clay and St. Johns counties. The total length of the proposed roadway is approximately 46 miles.

### **PROPERTY HIGHLIGHTS**

- +/- 850 linear feet of frontage on Blanding Blvd
- Zoning is Branan Field Community Center allowing for a variety of commercial, office and residential uses.
- High traffic counts of over 27,000 vehicles per day on Blanding Blvd.

Shaun Mayberry, MSRE Asset & Acquisitions Manager 904.930.4231 smayberry@primerealtyinc.com

# 27 ACRES DEVELOPMENT OPPORTUNITY | BLANDING BLVD & LONG BAY RD



Wetland Map



### Shaun Mayberry, MSRE

Asset & Acquisitions Manager 904.930.4231 smayberry@primerealtyinc.com



Developments



### 4,000 - HOME COMMUNITY PLANNED IN CLAY COUNTY

Developers of the Nocatee and eTown residential and commercial communities in Duval and St. Johns counties have turned to Clay County for a large project. They intend to develop a master-planned community with about 4,000 homes and a mix of retail and offices. The buyers paid at least \$13.3 million for the bulk of the property, deeds show, including almost \$12.7 million for about 2,700 acres.



# DEVELOPMENT OF THE FIRST COAST EXPRESSWAY

North Florida's newest interstate, the First Coast Expressway (FCX), is currently under construction and will connect I-10 in Duval to I-95 in St. Johns. New business development is alr