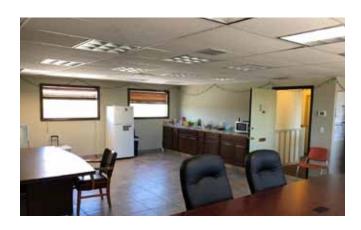

This desirable Wadsworth Blvd. office building offers a comfortable office environment, a great Lakewood location with easy access to public transportation, and attractive lease rates. Only minutes from the Belmar Shopping District and 6th Avenue, offering a variety of nearby retail and restaurant amenities. Suite 300 is a 1,000 sq. ft. office with an open floorplan, two private offices, large conference table, kitchenette, and lots of natural lighting. Suitable for general or medical office use.