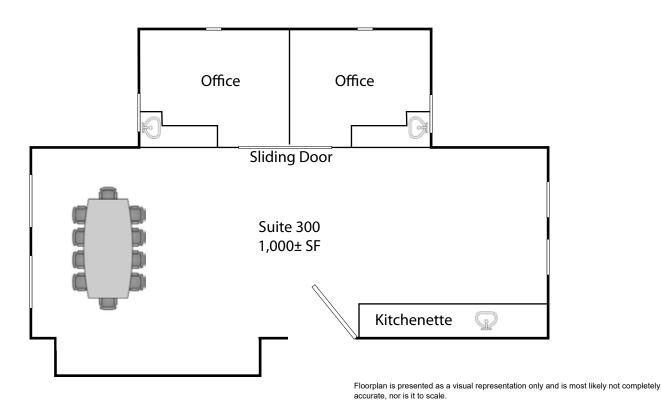

This desirable Wadsworth Blvd. office building offers a comfortable office environment, a great Lakewood location with easy access to public transportation, and attractive lease rates. Only minutes from the Belmar Shopping District and 6th Avenue, offering a variety of nearby retail and restaurant amenities. Suite 300 is a 1,000 sq. ft. office with an open floorplan, two private offices, large conference table, kitchenette, and lots of natural lighting. Suitable for general or medical office use.