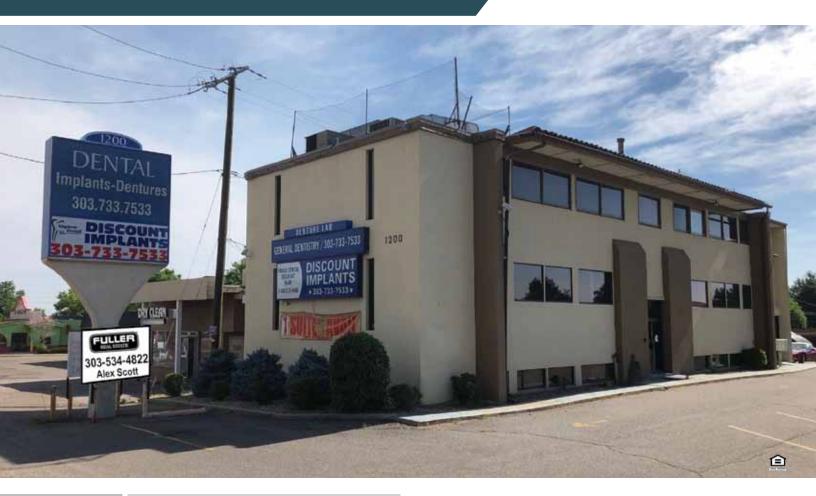

## LAKEWOOD OFFICE SPACE AVAILABLE

1200 S. Wadsworth Blvd., Lakewood, CO 80232

www.FullerRE.com

| Lease Rate: | \$12.00/SF Full Service Gross |
|-------------|-------------------------------|
| Available:  | 1,000± SF (Suite 300)         |
| Parking:    | 50 Surface Spaces (free)      |
| YOC:        | 1974                          |

This desirable Wadsworth Blvd. office building offers a comfortable office environment, a great Lakewood location with easy access to public transportation, and attractive lease rates. Only minutes from the Belmar Shopping District and 6th Avenue, offering a variety of nearby retail and restaurant amenities. Suite 300 is a 1,000 sq. ft. office with an open floorplan, two private offices, large conference table, kitchenette, and lots of natural lighting. Suitable for general or medical office use.