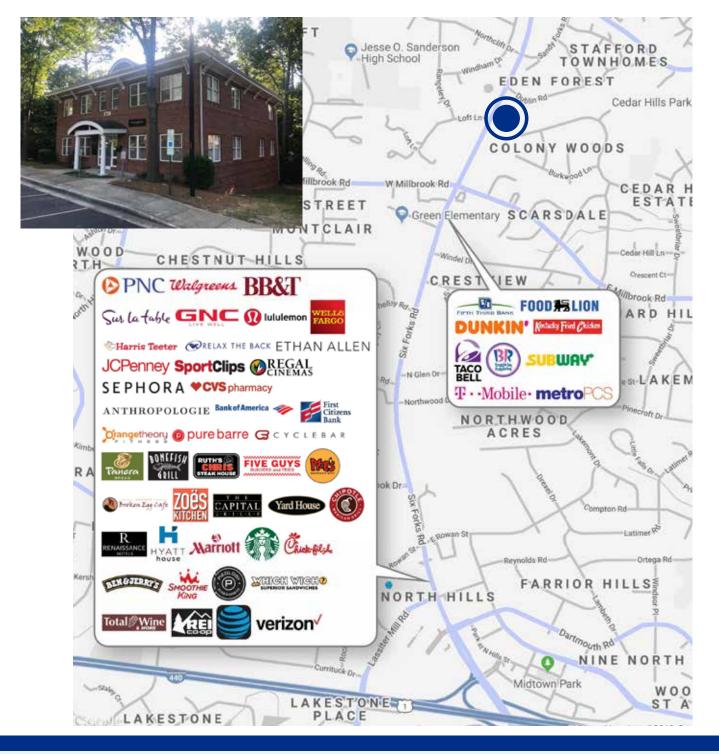

OFFICE CONDO FOR SALE

**5710 SIX FORKS ROAD** RALEIGH, NC 27609

# **ABOUT THE PROPERTY**

- 2,261 SF office condo for sale on second floor
- Building was built in 2000
- Ample parking space
- Located minutes from North Hills and I-440 Beltline
- Plenty of restaurants, shops, and retail nearby
- Traffic count of 40,000 AADT (2017) on Six Forks Road
- Annual rent escalations of approximately 2.4%
- Cap rate: 8.2%

# **SALES PRICE: \$865,000**



# MAGGIE QUAN, PHD, CCIM

mquan@trademarkproperties.com 919.645.1431 direct 919.943.2511 mobile

#### **CLAIBORNE LORD**

5710

clord@trademarkproperties.com 919.645.1426 direct 919.219.8635 mobile 1001 Wade Avenue, Suite 300 Raleigh, NC 27605 trademarkproperties.com 919.782.5552



5710 SIX FORKS ROAD RALEIGH, NC 27609

### **NEARBY RETAIL MAP**



# MAGGIE QUAN, PHD, CCIM

mquan@trademarkproperties.com 919.645.1431 direct 919.943.2511 mobile

#### **CLAIBORNE LORD**

clord@trademarkproperties.com 919.645.1426 direct 919.219.8635 mobile



The information contained herein was obtained from sources believed reliable; however, TradeMark Properties makes no guarantees, warranties, or representations as to the completeness or accuracy thereof. The presentation of this property is submitted subject to errors, omissions, changes of price or conditions prior to sale or lease, or withdrawal without notice. 1001 Wade Avenue, Suite 300, Raleigh, NC 27605 trademarkproperties.com • 919.782.5552



| 2018 FINANCIALS      |          |
|----------------------|----------|
| INCOME               |          |
| Scheduled Gross Rent | \$77,814 |
| La