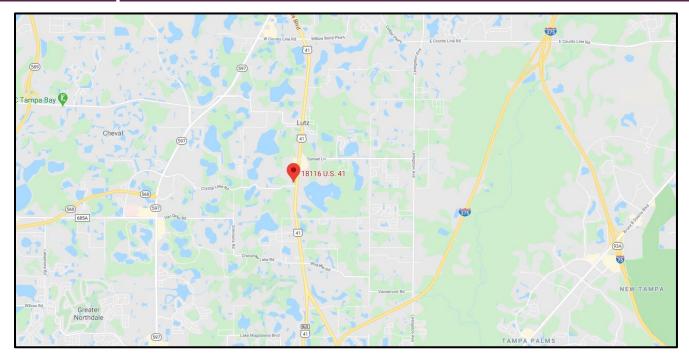

## 4,000± SF Commercial on US Hwy 41 Lutz, FL

### For Sale



18116 N US Highway 41, Lutz, FL 33549

#### Property Information

- .71± Acres with 2 Metal Buildings
- Building 1: 1,600± SF Built in 1983
- Building 2: 2,400± SF Built in 1978
- Zoned GC: Commercial General; Fenced Outdoor Storage
- Utilities: Well and Septic; County Water Access Available
- Access from Frontage Road along US 41 & Crystal Lake Road
- Priced at \$399,000
- Virtual Property Tour: https://bit.ly/US41PropertyTour



#### Teamwork | Integrity | Passion | Excellence

7916 Evolutions Way, Suite 210, Trinity, FL 34655

bhhsflpcommercial.com



| DEMOGRAPHICS BY MILE |           |           |          |  |
|----------------------|-----------|-----------|----------|--|
|                      | 1 MILE    | 3 MILES   | 5 MILES  |  |
| Total Population     | 2,896     | 34,971    | 34,971   |  |
| Avg. HH Income       | \$119,024 | \$113,595 | \$86,152 |  |
| Median Age           | 49.6      | 44.9      | 38.4     |  |
| Total Households     | 1,095     | 13,330    | 63,755   |  |

| DEMOGRAPHICS BY DRIVE TIME |           |          |          |  |
|----------------------------|-----------|----------|----------|--|
|                            | 5 MINS    | 10 MINS  | 15 MINS  |  |
| Total Population           | 6,697     | 67,534   | 256,940  |  |
| Avg. HH Income             | \$114,757 | \$83,381 | \$82,050 |  |
| Median Age