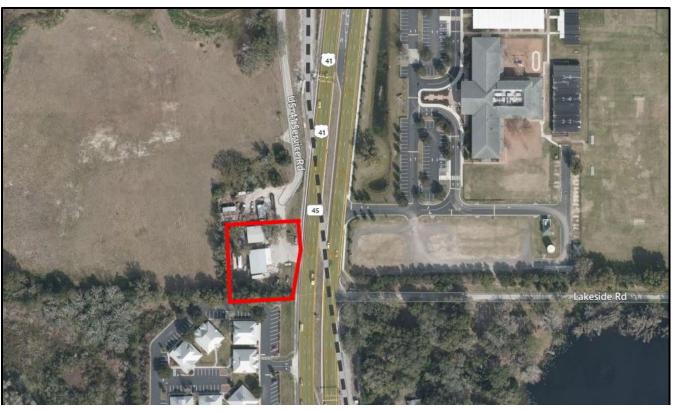

## 4,000± SF Commercial on US Hwy 41 Lutz, FL

### For Sale

18116 N US Highway 41, Lutz, FL 33549

#### Property Information

- .71± Acres with 2 Metal Buildings
- Building 1: 1,600± SF Built in 1983
- Building 2: 2,400± SF Built in 1978
- Zoned GC: Commercial General; Fenced Outdoor Storage
- Utilities: Well and Septic; County Water Access Available
- Access from Frontage Road along US 41 & Crystal Lake Road
- Priced at \$399,000
- Virtual Property Tour: https://bit.ly/US41PropertyTour