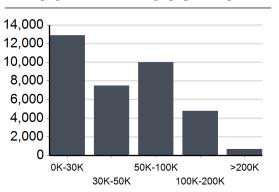

est |





# Location Facts & Demographics

Demographics are determined by a 10 minute drive from 1002 E F St, Tacoma, WA 98421

CITY, STATE

Tacoma, WA

POPULATION

86,751

AVG. HHSIZE

2.46

MEDIANHHINCOME

\$49,390

HOME OWNERSHIP

18,820 Renters:

16,110 Owners:

#### **EMPLOYMENT**



44.93 % **Employed** 

Unemployed

## **EDUCATION**

28.86 % High School Grad:

> 26.54 % Some College:

> > 6.59 % Associates:

21.63 % Bachelors:

## GENDER & AGE





### RACE & ETHNICITY

| White:             | 61.47 % |
|--------------------|---------|
| Asian:             | 4.57 %  |
| Native American:   | 1.38 %  |
| Pacific Islanders: | 0.08 %  |
| African-American:  | 13.90 % |
| Hispanic:          | 11.36 % |
| Two or More Races: | 7 23 %  |

# **Catylist** Research

#### INCOME BY HOUSEHOLD



### HH SPENDING



| UI.T/   | wille.             |
|---------|--------------------|
| 4.57 %  | Asian:             |
| 1.38 %  | Native American:   |
| 0.08 %  | Pacific Islanders: |
| 13.90 % | African-American:  |
| 11.36 % | Hispanic:          |
| 7.23 %  | Two or More Races: |

\$355