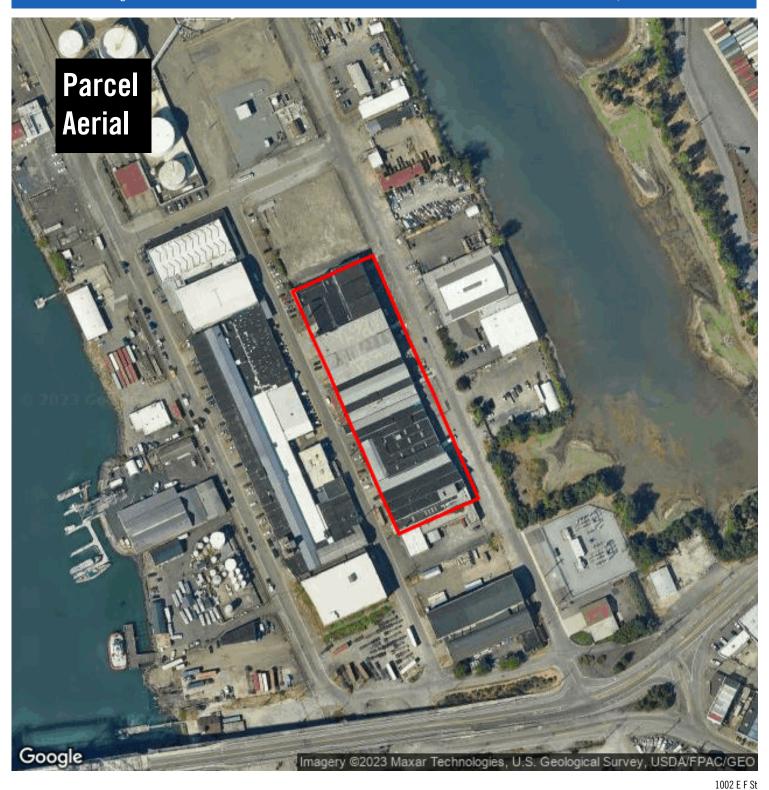

# Warehouse space in Port of Tacoma

Industrial: Manufacturing Sublease

Prepared on July 18, 2023

1002 E F St, Tacoma, WA, 98421

#### **Property Details**

| Property Type   | Industrial    |
|-----------------|---------------|
| Sub Type        | Manufacturing |
| Zoning          | M2            |
| Building Status | Existing      |
| Building Size   | 117,819 SF    |

| Land Size            | 0.46 Acres / 20,038 SF |
|----------------------|------------------------|
| Number of Buildings  | 3                      |
| Floors               | 2                      |
| Year Built/Renovated | 1920,1950              |
| Primary Construction | Masonry                |
|                      |                        |