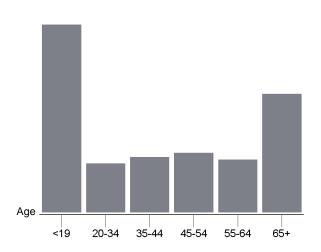

: 2021 | 6,900<br>6,900<br>17<br>6,961 est | Year: 2012<br>Year: 2011<br>S 21st St<br>Pacific Ave<br>Year: 2021 | 44,000<br>45,000<br>18<br>20,631 est | Year: 2012<br>Year: 2010<br>I- 705<br>E 21st St<br>Year: 2021 | 6,100<br>6,100<br>19 | Year: 2012<br>Year: 2010<br>Pacific Ave<br>S 12th St<br>Year: 2021 | 10,000<br>10,000<br>20<br>9,870 est |





# Location Facts & Demographics

Demographics are determined by a 10 minute drive from 1002 E F St, Tacoma, WA 98421

CITY, STATE

Tacoma, WA

POPULATION

86,751

AVG. HHSIZE

2.46

MEDIANHHINCOME

\$49,390

HOME OWNERSHIP

18,820 Renters:

16,110 Owners:

#### **EMPLOYMENT**



44.93 % **Employed** 

Unemployed

## **EDUCATION**

28.86 % High School Grad:

> 26.54 % Some College:

> > 6.59 % Associates:

21.63 % Bachelors:

## GENDER & AGE





### RACE & ETHNICITY

| White:             | 61.47 % |
|--------------------|---------|
| Asian:             | 4.57 %  |
| Native American:   | 1.38 %  |
| Pacific Islanders: | 0.08 %  |
| African-American:  | 13.90 % |
| Hispanic:          | 11.36 % |
| Two or More Races: | 7 23 %  |

# **Catylist** Research

#### INCOME BY HOUSEHOLD



### HH SPENDING



| UI.T/   | wille.             |
|---------|--------------------|
| 4.57 %  | Asian:             |
| 1.38 %  | Native American:   |
| 0.08 %  | Pacific Islanders: |
| 13.90 % | African-American:  |
| 11.36 % | Hispanic:          |
| 7.23 %  | Two or More Races: |

\$355