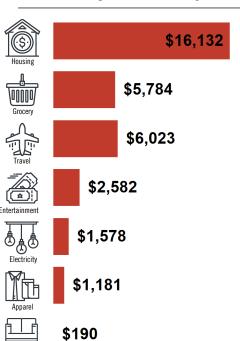

### HH SPENDING

| UI.T/   | wille.             |
|---------|--------------------|
| 4.57 %  | Asian:             |
| 1.38 %  | Native American:   |
| 0.08 %  | Pacific Islanders: |
| 13.90 % | African-American:  |
| 11.36 % | Hispanic:          |
| 7.23 %  | Two or More Races: |

\$355