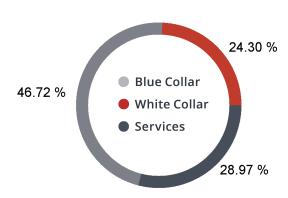

>10,000<br>20              |
| Year: 2004<br>I- <b>705</b><br>E 21st St<br>Year: 2021 | 9,738<br>16<br>6,985 est | Year: 2012<br>Year: 2010<br>I- 705<br>E 21st St<br>Year: 2021 | 6,900<br>6,900<br>17<br>6,961 est | Year: 2012<br>Year: 2011<br>S 21st St<br>Pacific Ave<br>Year: 2021 | 44,000<br>45,000<br>18<br>20,631 est | Year: 2012<br>Year: 2010<br>I- 705<br>E 21st St<br>Year: 2021 | 6,100<br>6,100<br>19 | Year: 2012<br>Year: 2010<br>Pacific Ave<br>S 12th St<br>Year: 2021 | 10,000<br>10,000<br>20<br>9,870 est |





# Location Facts & Demographics

Demographics are determined by a 10 minute drive from 1002 E F St, Tacoma, WA 98421

CITY, STATE

Tacoma, WA

POPULATION

86,751

AVG. HHSIZE

2.46

MEDIANHHINCOME

\$49,390

HOME OWNERSHIP

18,820 Renters:

16,110 Owners:

#### **EMPLOYMENT**



44.93 % **Employed** 

Unemployed

## **EDUCATION**

28.86 % High School Grad:

> 26.54 % Some College:

> > 6.59 % Associates:

21.63 % Bachelors:

## GENDER & AGE





### RACE & ETHNICITY

| White:             | 61.47 % |
|--------------------|---------|
| Asian:             | 4.57 %  |
| Native American:   | 1.38 %  |
| Pacific Islanders: | 0.08 %  |
| African-American:  | 13.90 % |
| Hispanic:          | 11.36 % |
| Two or More Races: | 7 23 %  |

# **Catylist** Research

#### INCOME BY HOUSEHOLD



### HH SPENDING



| UI.T/   | wille.             |
|---------|--------------------|
| 4.57 %  | Asian:             |
| 1.38 %  | Native American:   |
| 0.08 %  | Pacific Islanders: |
| 13.90 % | African-American:  |
| 11.36 % | Hispanic:          |
| 7.23 %  | Two or More Races: |

\$35