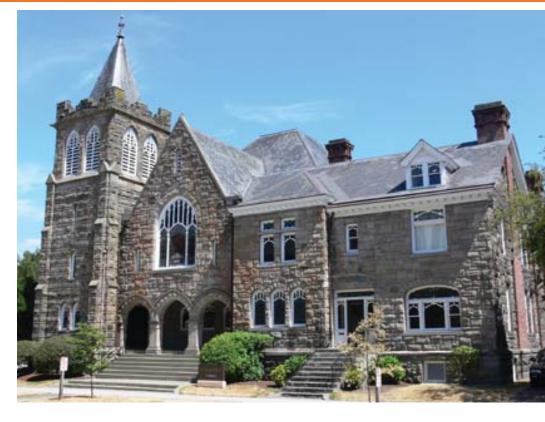

# The Catalysis Building

1601 East John Street Seattle, WA

Owner/user opportunity

18,884 square feet

Creative office space converted from a church with abundant natural light

Sales price:

\$6,500,000 | \$344/SF

Located just east of Group Health

Open space under dome

Fourteen surface parking stalls

Historic Building

One of the most unique buildings in the city

2004 Renovation with all new systems, close attention to detail