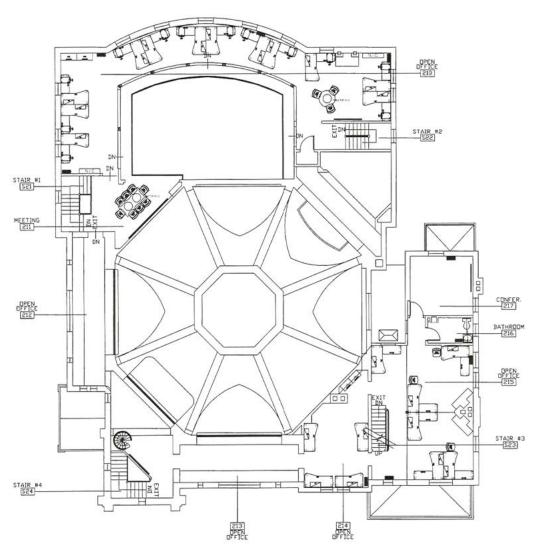

et Seattle, WA

Owner/user opportunity

18,884 square feet

Creative office space converted from a church with abundant natural light

Sales price:

\$6,500,000 | \$344/SF

Located just east of Group Health

Open space under dome

Fourteen surface parking stalls

Historic Building

One of the most unique buildings in the city

2004 Renovation with all new systems, close attention to detail



### Location



#### Contact

**Tim Foster** 206.296.9618 tfoster@kiddermathews.com

**Jeff Huntington** 206.296.9619 jeffh@kiddermathews.com



# For Sale

### The Catalysis Building

First Floor Space Plan



#### Contact

**Tim Foster** 206.296.9618 tfoster@kiddermathews.com **Jeff Huntington** 206.296.9619 jeffh@kiddermathews.com



# For Sale

### The Catalysis Building

Second Floor Space Plan



### Contact

Tim Foster 206.296.9618 tfoster@kiddermathews.com

**Jeff Huntington** 206.296.9619 jeffh@kiddermathews.com