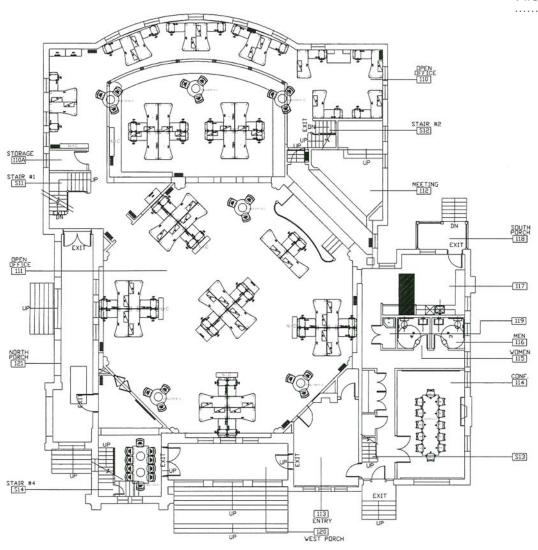

## For Sale

# The Catalysis Building

1601 East John Street Seattle, WA

Owner/user opportunity

18,884 square feet

Creative office space converted from a church with abundant natural light

Sales price:

\$6,500,000 | \$344/SF

Located just east of Group Health

Open space under dome

Fourteen surface parking stalls

Historic Building

One of the most unique buildings in the city

2004 Renovation with all new systems, close attention to detail



### Location



#### Contact

**Tim Foster** 206.296.9618 tfoster@kiddermathews.com

**Jeff Huntington** 206.296.9619 jeffh@kiddermathews.com



# For Sale

### The Catalysis Building

First Floor Space Plan



#### Contact

**Tim Foster** 206.296.9618 tfoster@kiddermathews.com **Jeff Huntington** 206.296.9619 jeffh@kiddermathews.com



# For Sale

### The Catalysis Building

Second Floor Space Plan



### Contact

Tim Foster 206.296.9618 tfoster@kiddermathews.com

**Jeff Huntington** 206.296.9619 jeffh@kiddermathews.com