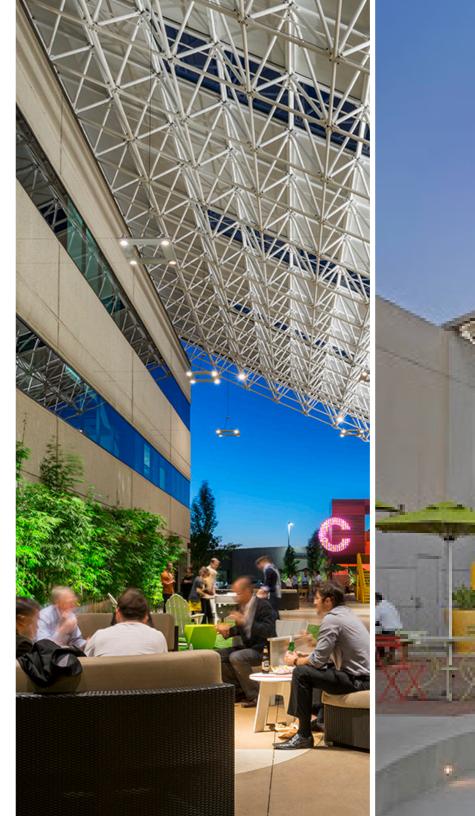

# *A premier 2-Floor Playa Vista opportunity.* 36,887 SF

- 250,000 SF fully renovated creative campus
- Directly across the street from The Runway amenities - Whole Foods, Cinemark, Starbucks, and more
- Dramatic, architectural atrium design
- Collaborative outdoor gathering spaces
- Strong creative tenant community