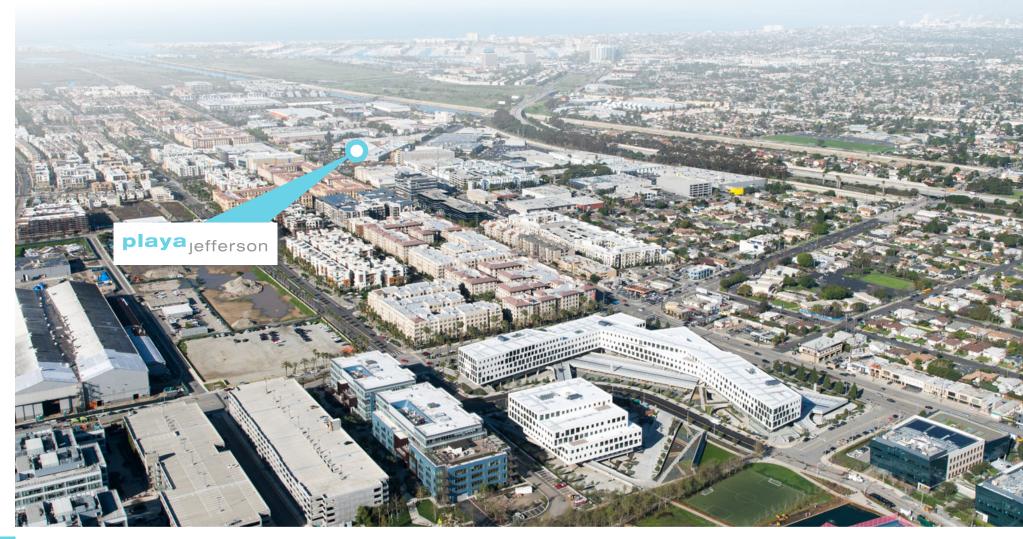

#### **Premier Location**

- Located in the heart of Playa Vista.
- Convenient 405 and 90 Freeway access
- Multiple dining, fitness, entertainment and shopping options
- Directly across the street from Runway Playa Vista.
- Easy access to to Marina Del Rey, Playa Del Rey, Venice, Culver City and LAX