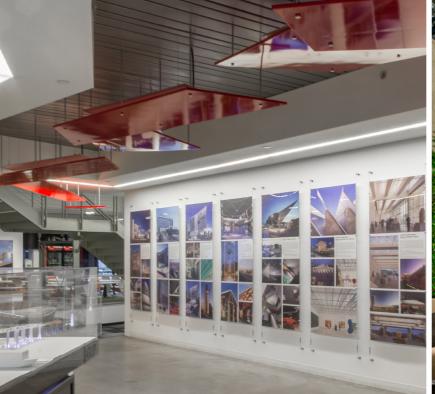

# *A premier 2-Floor Playa Vista opportunity.* 36,887 SF

- 250,000 SF fully renovated creative campus
- Directly across the street from The Runway amenities - Whole Foods, Cinemark, Starbucks, and more
- Dramatic, architectural atrium design
- Collaborative outdoor gathering spaces
- Strong creative tenant community