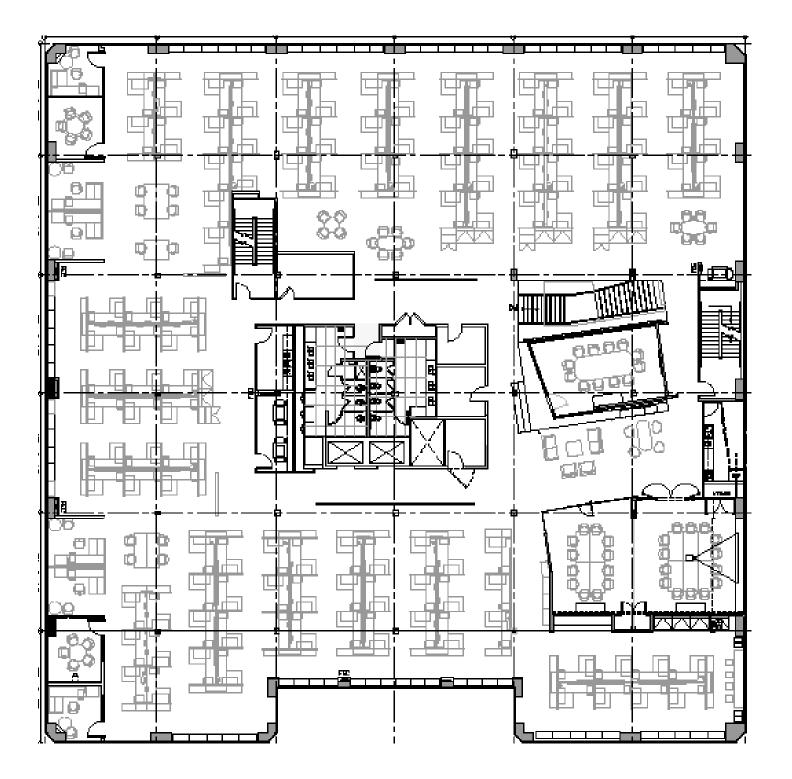

Building D 36,887 SF Premier Playa Vista Opportunity Available March 2021



### a campus for creativity

# *A premier 2-Floor Playa Vista opportunity.* 36,887 SF

- 250,000 SF fully renovated creative campus
- Directly across the street from The Runway amenities - Whole Foods, Cinemark, Starbucks, and more
- Dramatic, architectural atrium design
- Collaborative outdoor gathering spaces
- Strong creative tenant community











## Floorplans

**Building D** 1st Floor









Building D 2nd Floor

20,364 SF

#### **Premier Location**

- Located in the heart of Playa Vista.
- Convenient 405 and 90 Freeway access
- Multiple dining, fitness, entertainment and shopping options
- Directly across the street from Runway Playa Vista.
- Easy access to to Marina Del Rey, Playa Del Rey, Venice, Culver City and LAX







a campus for creativity



PETER BEST Principal 310.407.3420 pbest@larealtypartners.com LIC #00820899

#### LISA ST JOHN

Principal 310.407.3422 lstjohn@larealtypartners.com LIC #00820899

Copyright 2020 L.A. Realty Partners All rights reserved. DRE Lic. #01434161