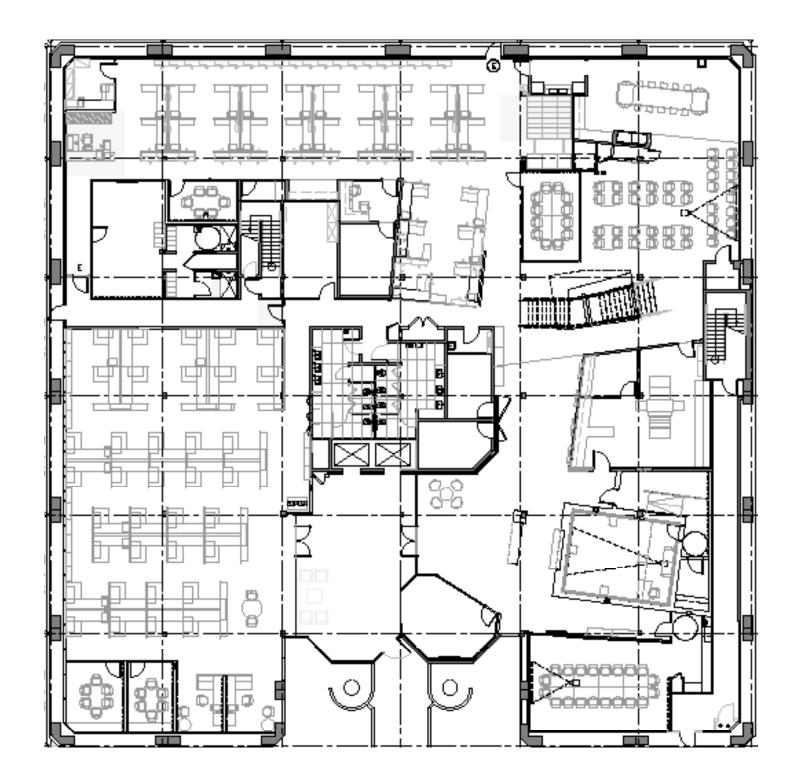

Building D 36,887 SF Premier Playa Vista Opportunity Available March 2021



### a campus for creativity

# *A premier 2-Floor Playa Vista opportunity.* 36,887 SF

- 250,000 SF fully renovated creative campus
- Directly across the street from The Runway amenities - Whole Foods, Cinemark, Starbucks, and more
- Dramatic, architectural atrium design
- Collaborative outdoor gathering spaces
- Strong creative tenant community











## Floorplans

**Building D** 1st Floor









Building D 2nd Floor

20,364 SF

#### **Premier Location**

- Located in the heart of Playa Vista.
- Convenient 405 and 90 Freeway access
- Multiple dining, fitness, entertainment and shopping options
- Directly across the street from Runway Playa Vista.
- Easy access to to Marina Del Rey, Playa Del Rey, Venice, Culver City and LAX







a campus for creativity



PETER BEST Principal 310.407.3420 pbest@larealtypartners.com LIC #00820899

#### LISA ST JOHN

Principal 310.407.3422 lstjohn@larealtypartners.com LIC #00820899

Copyright 2020 L.A. Realty Partners All rights reserved. DRE Lic. #01434161