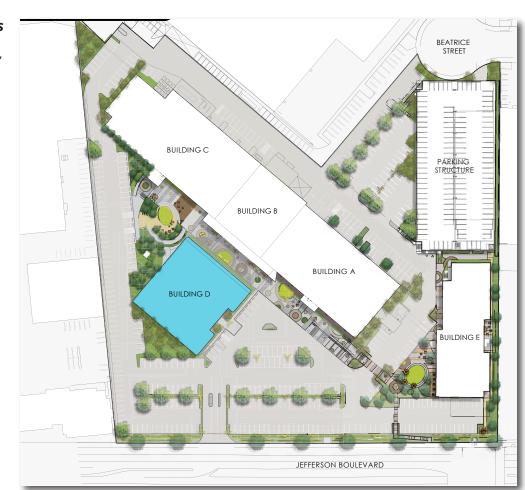

# *A premier 2-Floor Playa Vista opportunity.* 36,887 SF

- 250,000 SF fully renovated creative campus
- Directly across the street from The Runway amenities - Whole Foods, Cinemark, Starbucks, and more
- Dramatic, architectural atrium design
- Collaborative outdoor gathering spaces
- Strong creative tenant community