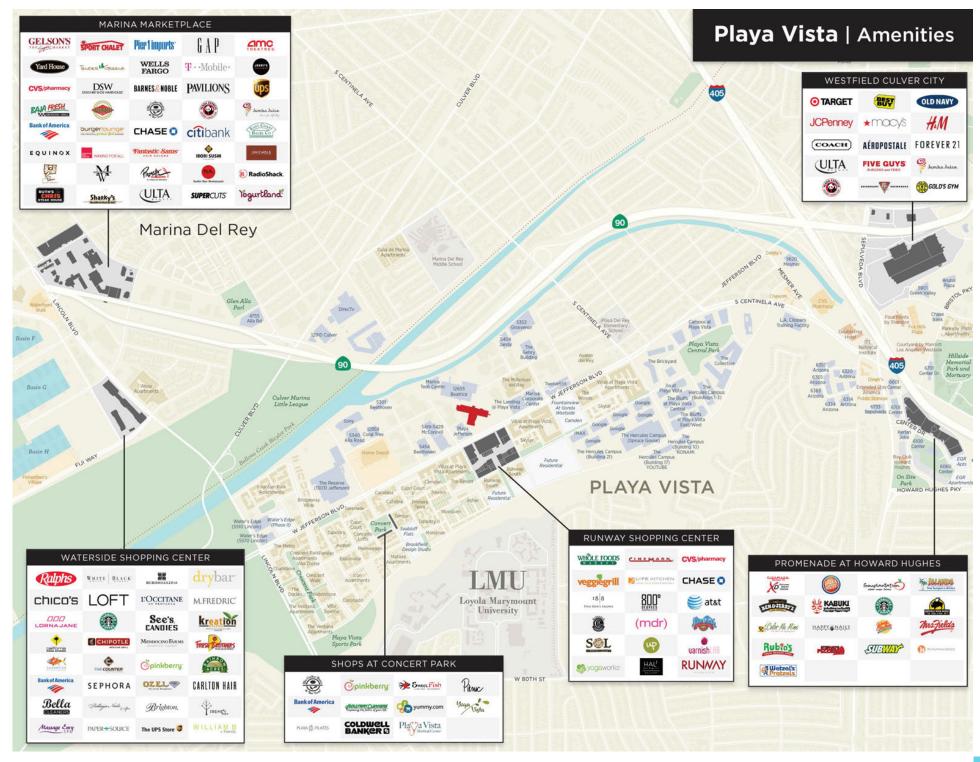

# *A premier 2-Floor Playa Vista opportunity.* 36,887 SF

- 250,000 SF fully renovated creative campus
- Directly across the street from The Runway amenities - Whole Foods, Cinemark, Starbucks, and more
- Dramatic, architectural atrium design
- Collaborative outdoor gathering spaces
- Strong creative tenant community

#### **Premier Location**

- Located in the heart of Playa Vista.
- Convenient 405 and 90 Freeway access
- Multiple dining, fitness, entertainment and shopping options
- Directly across the street from Runway Playa Vista.
- Easy access to to Marina Del Rey, Playa Del Rey, Venice, Culver City and LAX