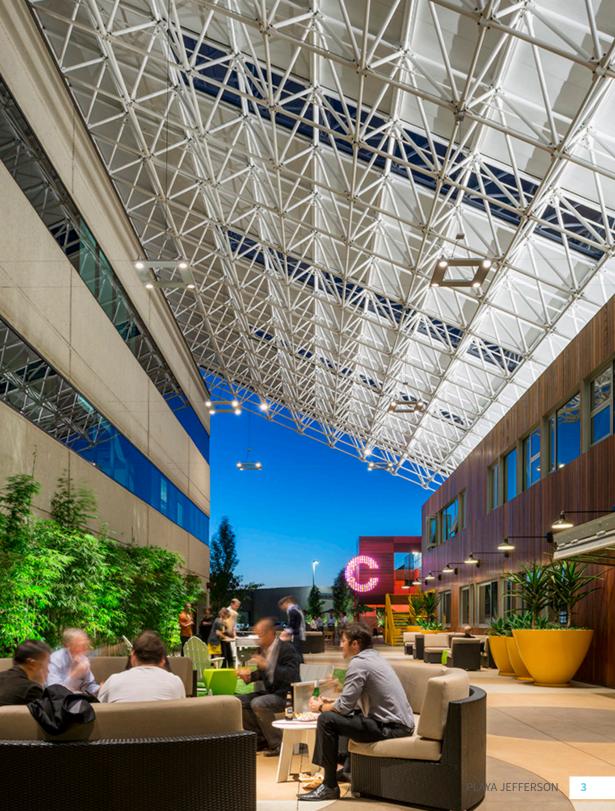

### a campus for creativity

# *A premier 2-Floor Playa Vista opportunity.* 36,887 SF

- 250,000 SF fully renovated creative campus
- Directly across the street from The Runway amenities - Whole Foods, Cinemark, Starbucks, and more
- Dramatic, architectural atrium design
- Collaborative outdoor gathering spaces
- Strong creative tenant community