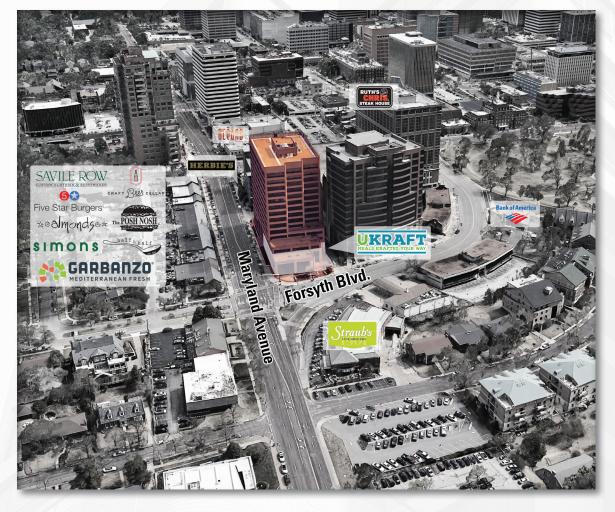

# **SPACE DETAILS** & FEATURES

- » Suite 100 10,579 SF
- » Premier Building Signage at corner of Forsyth Blvd. & Maryland Ave.
- » Access to Outdoor Patio
- » Lease Rate: \$33.00/SF

## **BUILDING FEATURES** & AMENITIES

- » 256,938 SF, 14-story, class A office tower
- » 2,300 car garage with 5 points of access
- » 24/7 building security and magnetic card access
- » Four high-speed elevators
- » Designated freight elevator accessing the loading dock area
- » Shoe shine and hair salon
- » Property management office on-site
- » Conference center, comprised of three separate conference rooms
- » Gourmet dining and catering available at UKraft Cafe located in the lobby