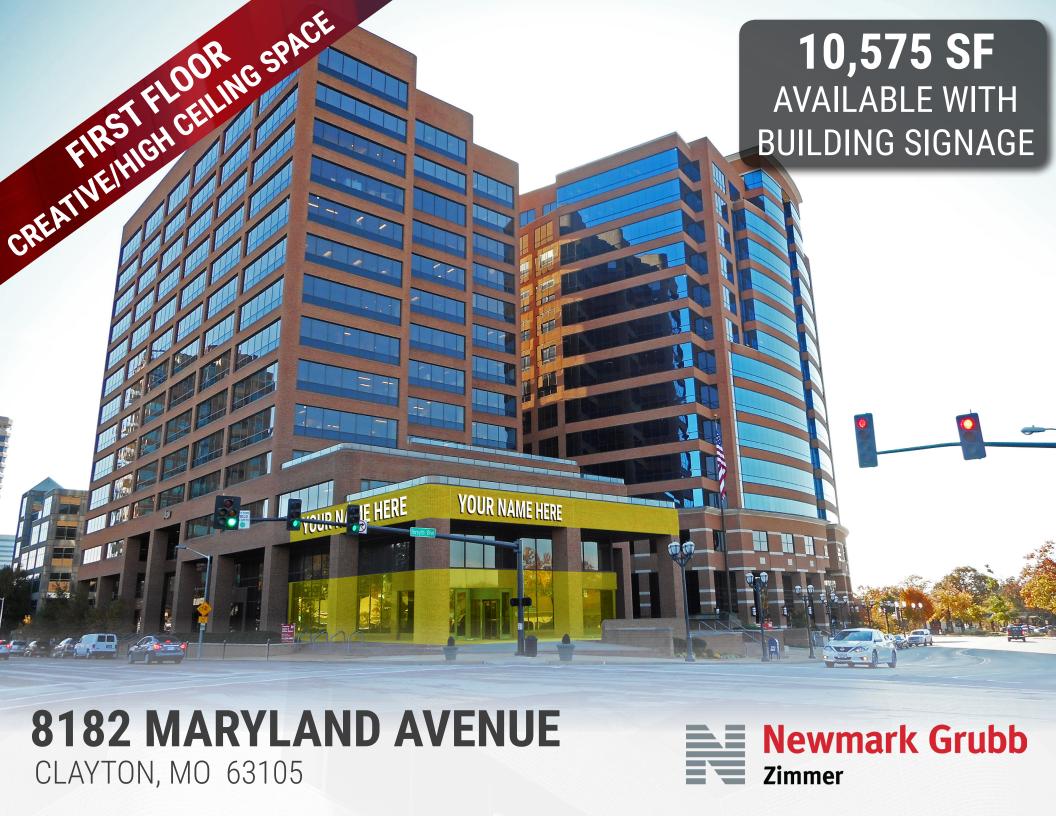

# **SPACE DETAILS** & FEATURES

- » Suite 100 10,579 SF
- » Premier Building Signage at corner of Forsyth Blvd. & Maryland Ave.
- » Access to Outdoor Patio
- » Lease Rate: \$33.00/SF