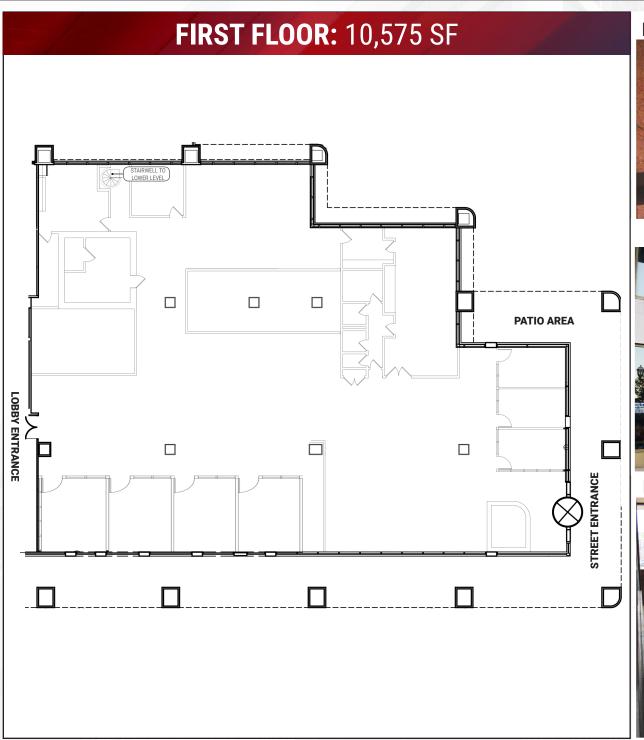

# **SPACE DETAILS** & FEATURES

- » Suite 100 10,579 SF
- » Premier Building Signage at corner of Forsyth Blvd. & Maryland Ave.
- » Access to Outdoor Patio
- » Lease Rate: \$33.00/SF