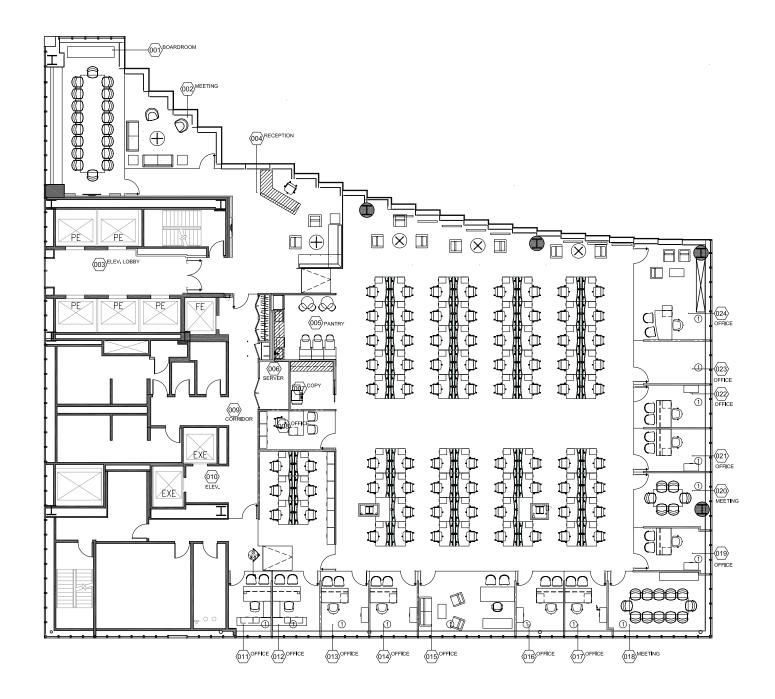

### **ENTIRE 29TH FLOOR:**

## **16,298 RENTABLE SQUARE FEET**

For more information, please contact:

JONATHAN LUTTWAK Direct: 212 489 7050 Mobile: 917 860 0036 jon@dhcres.com DAVE MAINTHOW Direct: 212 954 0933 Mobile: 914 774 2389 david.mainthow@cushwake.com CUSHMAN & WAKEFIELD 1290 Avenue of the Americas New York, NY 10104 cushmanwakefield.com

# ENTIRE 29TH FLOOR: **16,298 RSF**

TERM: Through January 2026

**RENT:** Upon Request

Furniture can be made available. Extremely high-end installation featuring 13 glass front offices, 1 conference room, 1 meeting room, 1 large boardroom, and open area for 76 positions.