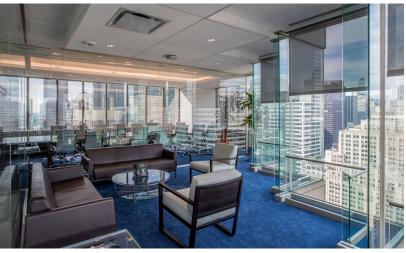

# **SPACE PHOTOS**

452 FIFTH AVENUE, NEW YORK, NY

# ENTIRE 29TH FLOOR: **16,298 RSF**

TERM: Through January 2026

**RENT:** Upon Request

Furniture can be made available. Extremely high-end installation featuring 13 glass front offices, 1 conference room, 1 meeting room, 1 large boardroom, and open area for 76 positions.