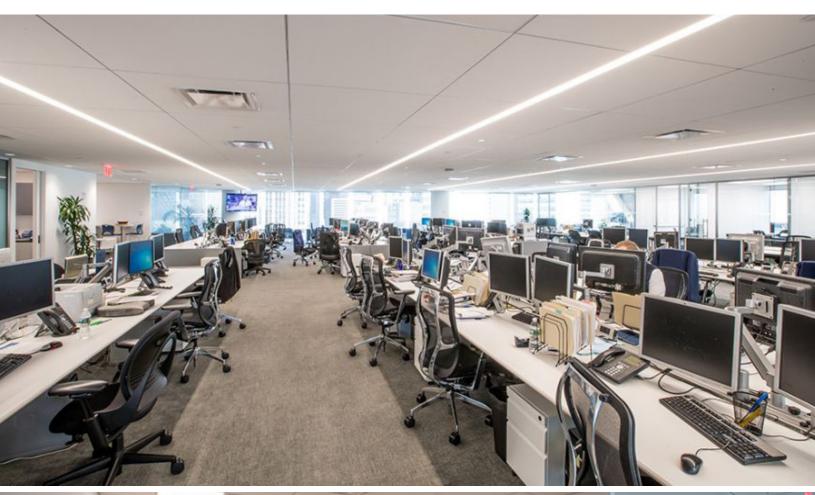

# **SPACE PHOTOS**

452 FIFTH AVENUE, NEW YORK, NY

# ENTIRE 29TH FLOOR: **16,298 RSF**

TERM: Through January 2026

**RENT:** Upon Request

Furniture can be made available. Extremely high-end installation featuring 13 glass front offices, 1 conference room, 1 meeting room, 1 large boardroom, and open area for 76 positions.