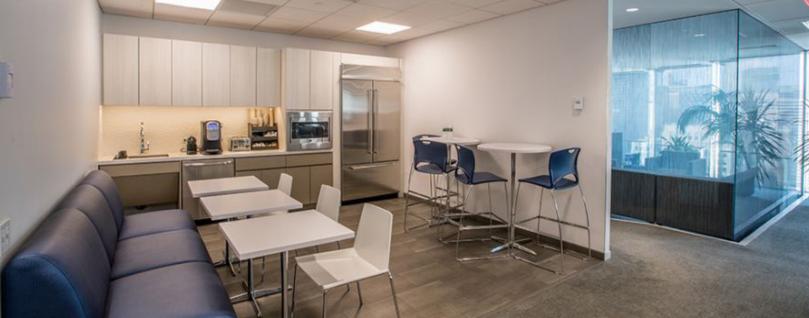

# **SPACE PHOTOS**

452 FIFTH AVENUE, NEW YORK, NY

# ENTIRE 29TH FLOOR: **16,298 RSF**

TERM: Through January 2026

**RENT:** Upon Request

Furniture can be made available. Extremely high-end installation featuring 13 glass front offices, 1 conference room, 1 meeting room, 1 large boardroom, and open area for 76 positions.