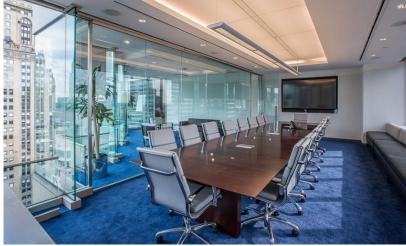

# **SPACE PHOTOS**

452 FIFTH AVENUE, NEW YORK, NY

# ENTIRE 29TH FLOOR: **16,298 RSF**

TERM: Through January 2026

**RENT:** Upon Request

Furniture can be made available. Extremely high-end installation featuring 13 glass front offices, 1 conference room, 1 meeting room, 1 large boardroom, and open area for 76 positions.