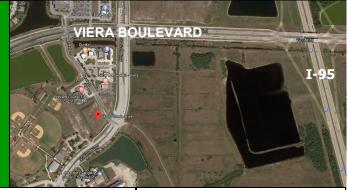

## VIERA PROFESSIONAL PLAZA

5600 Porada Drive, Viera, FL 32940

- New Class A Office Space in West Viera
- Ample Parking
- ▲ Signalized Intersection Pending
- ▲ Adjacent to New Home of USSSA Sports Complex
- ▲ Strongest Area Demographics in Brevard County
- ▲ 1/4 Mile from 1-95 Interchange
- ▲ Close to County Courthouse and Government Offices
- ▲ Close to Viera Hospital
- ▲ Location, Location, Location!