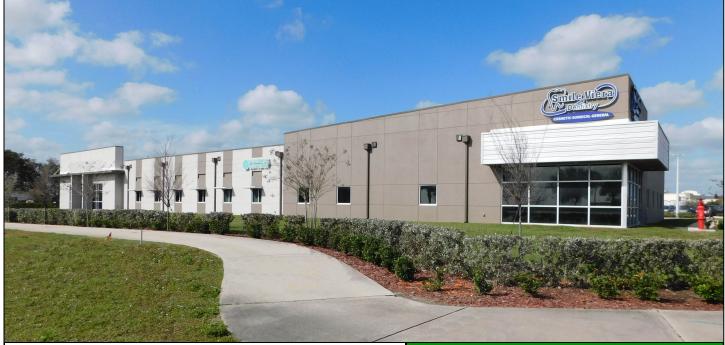

## VIERA PROFESSIONAL PLAZA

5600 Porada Drive, Viera, FL 32940

- New Class A Office Space in West Viera
- Ample Parking
- ▲ Signalized Intersection Pending
- ▲ Adjacent to New Home of USSSA Sports Complex
- ▲ Strongest Area Demographics in Brevard County
- ▲ 1/4 Mile from 1-95 Interchange
- ▲ Close to County Courthouse and Government Offices
- ▲ Close to Viera Hospital
- ▲ Location, Location, Location!

#### 16,000 SF Class A Office Building 6,820 SF Available for Lease Pricing Available Upon Request

| Radius                           | 1 Mile   | 3 Mile   | 5 Mile   |
|----------------------------------|----------|----------|----------|
| 2019 Population                  | 5,113    | 38,376   | 72,051   |
| 2019 Average<br>Household Income | \$84,357 | \$97,570 | \$97,623 |
| Median Age                       | 47.7     | 47.8     | 48.4     |