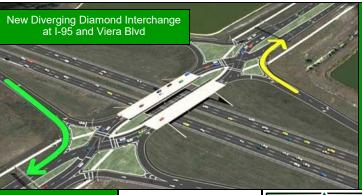

## VIERA PROFESSIONAL PLAZA

5600 Porada Drive, Viera, FL 32940

- New Class A Office Space in West Viera
- Ample Parking
- ▲ Signalized Intersection Pending
- ▲ Adjacent to New Home of USSSA Sports Complex
- ▲ Strongest Area Demographics in Brevard County
- ▲ 1/4 Mile from 1-95 Interchange
- ▲ Close to County Courthouse and Government Offices
- ▲ Close to Viera Hospital
- ▲ Location, Location, Location!