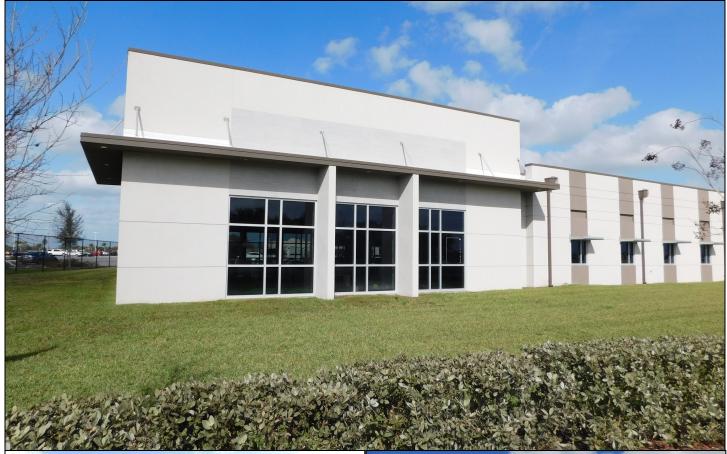

### CLASS A OFFICE SPACE FOR LEASE - AVAILABLE NOW

## VIERA PROFESSIONAL PLAZA

5600 Porada Drive, Viera, FL 32940

- New Class A Office Space in West Viera
- Ample Parking
- ▲ Signalized Intersection Pending
- ▲ Adjacent to New Home of USSSA Sports Complex
- ▲ Strongest Area Demographics in Brevard County
- ▲ 1/4 Mile from 1-95 Interchange
- ▲ Close to County Courthouse and Government Offices
- ▲ Close to Viera Hospital
- ▲ Location, Location, Location!

#### 16,000 SF Class A Office Building 6,820 SF Available for Lease Pricing Available Upon Request

| Radius                           | 1 Mile   | 3 Mile   | 5 Mile   |
|----------------------------------|----------|----------|----------|
| 2019 Population                  | 5,113    | 38,376   | 72,051   |
| 2019 Average<br>Household Income | \$84,357 | \$97,570 | \$97,623 |
| Median Age                       | 47.7     | 47.8     | 48.4     |