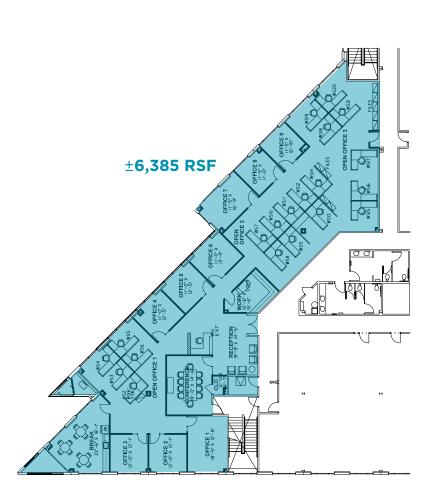

## **SECOND FLOOR**

\*Space divisible down to 1,781 rsf \*\* Sample plan - currently in shell condition

CHRIS SCHWARZE

+1 916 288 4803 chris.schwarze@cushwake.com LIC #01291261 **KEVIN PARTINGTON** 

+1 916 288 4807 kevin.partington@cushwake.com LIC #01199010