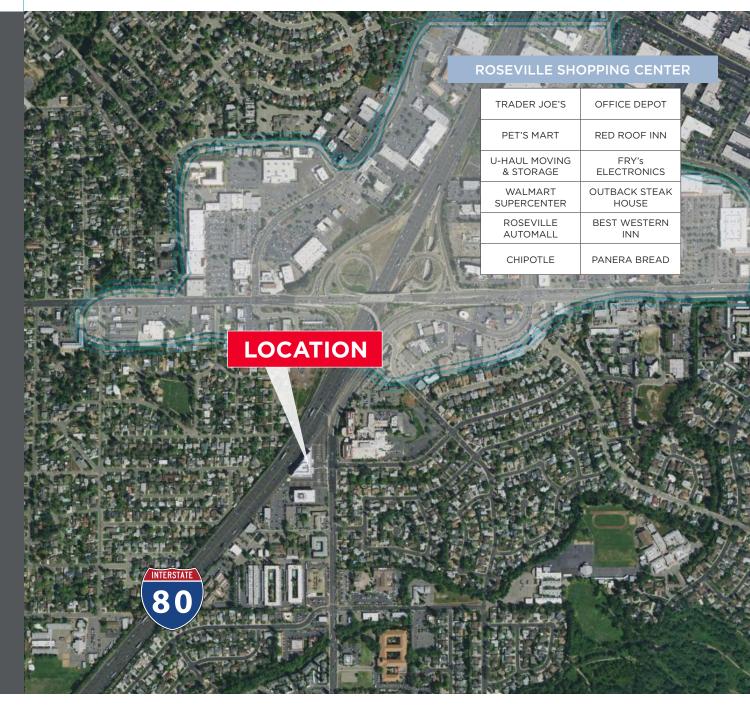

### **LOCATION:**

Directly off Hwy 80 with a signalized vehicle entrance to the property.

**PARKING:** 

4.0/1,000 SF

#### **AMENITIES:**

Convenient distance to numerous restaurants, shopping, hotels and medical offices.