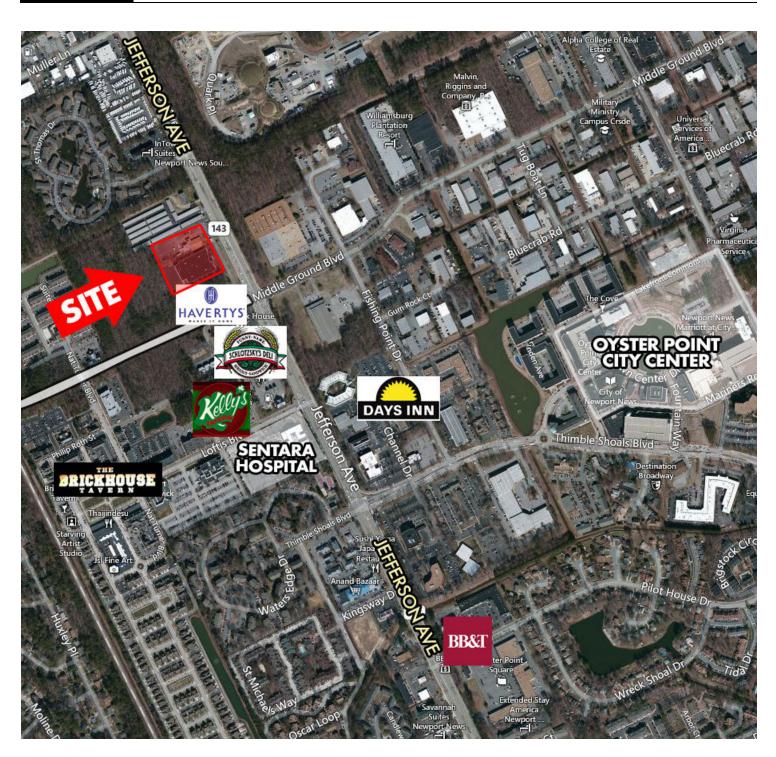

#### **PROPERTY OVERVIEW**

New proposed retail center. About 10,000 sf of retail facing Jefferson available for lease, a second building of about 9,000 sf will be available towards the rear of property.

#### **PROPERTY HIGHLIGHTS**

- Centrally located in the heart of Newport News on Jefferson Avenue. In close proximity to City Center, Port Warwick, with more than 300,000 people within a 15-minute drive.
- Less than one mile from the future Marketplace at Tech Center Development, which features 230,000 SF of retail space and up to 70,000 SF of office space.