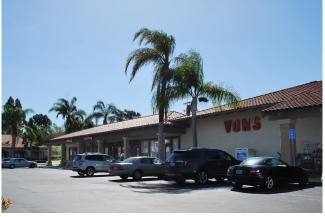

#### **DESCRIPTION**

- Vons and Petco anchored shopping center servicing the affluent and dense communities of San Juan Capistrano, Capistrano Beach and Dana Point.
- Convenient access via multiple ingress/egress points on Camino Capistrano, a major thoroughfare within the trade area.
- Notable tenants in the market include Costco, Vons, Petco, Rite Aid, Ralphs, Marshalls and Trader Joe's.

# VONS petco

40 MEDIAN

The current population of this area is approximately 98,651 and the median age is 40.

\$144.9K 3 MILE AVERAGE H.H. INCOME

\$102.6K 3 MILE MEDIAN H.H. INCOME

Overall, the median household income for this area is \$102,604 compared to \$58,100 for all U.S. Households.