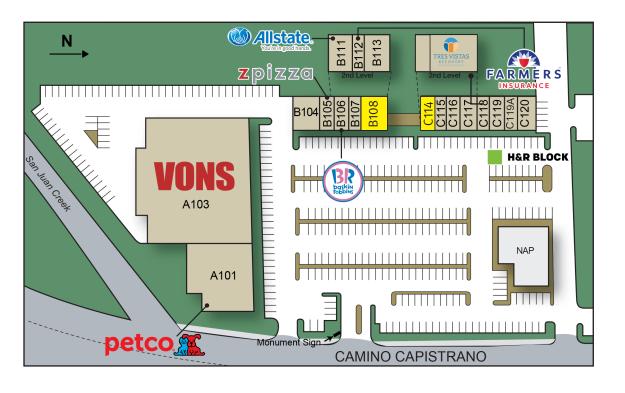

32401 Camino Capistrano | San Juan Capistrano, California 92675

| SUITE | TENANT                                 | SQ. FT. |
|-------|----------------------------------------|---------|
|       |                                        |         |
| A101  | Petco                                  | 9,500   |
| A103  | Vons Supermarket                       | 32,134  |
| B104  | Poki & Sushi                           | 2,000   |
| B105  | Z Pizza                                | 1,100   |
| B106  | Baskin-Robbins                         | 1,000   |
| B107  | Affordable Portables - Cellular Phones | 975     |
| B108  | Available                              | 2,250   |
| B111  | Allstate Insurance                     | 1,320   |
| B112  | Farmers Insurance                      | 748     |
| B113  | Mark Sayed, DMD                        | 1,892   |
| C114  | Available                              | 1,250   |
| C115  | Le Spa                                 | 825     |
| C116  | Happy Nails & Spa                      | 1,000   |
| C117  | H&R Block                              | 1,250   |
| C118  | Sami's Tailor Shop                     | 750     |
| C119  | Charisma Beauty Supply                 | 980     |
| C119A | Once in a Licetime                     | 870     |
| C120  | Shine Cleaners                         | 1,250   |
| C121  | Dr. Daniel J. Headrick                 | 1,056   |
| C122  | Tres Vistas                            | 2,904   |