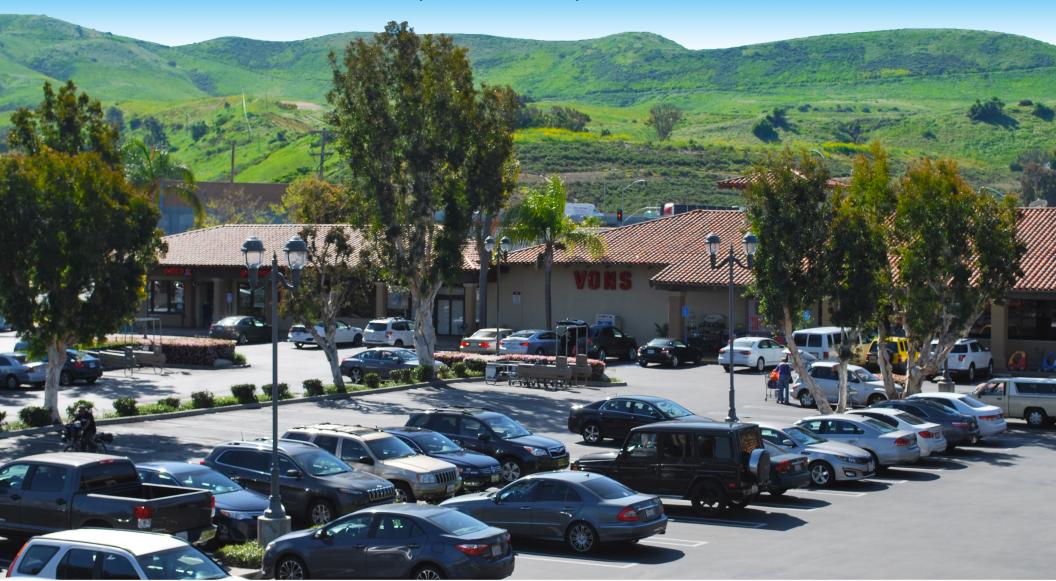

#### **DESCRIPTION**

- Vons and Petco anchored shopping center servicing the affluent and dense communities of San Juan Capistrano, Capistrano Beach and Dana Point.
- Convenient access via multiple ingress/egress points on Camino Capistrano, a major thoroughfare within the trade area.
- Notable tenants in the market include Costco, Vons, Petco, Rite Aid, Ralphs, Marshalls and Trader Joe's.

#### **TRAFFIC COUNTS**

Interstate 5 Freeway 261,000 Cars/Day

• Camino Capistrano 17,750 Cars/Day