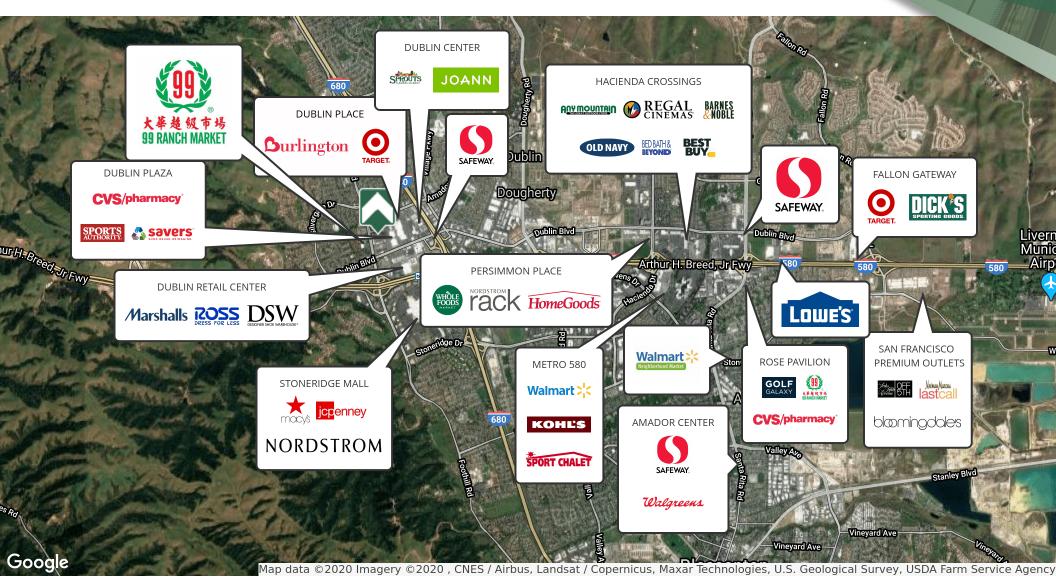

### **RETAILER MAP** 7154-7216 Regional Street

The information in this document was obtained from sources we deem reliable; however, no warranty or representation, expressed or implied, is made as to the accuracy of the information contained herein.