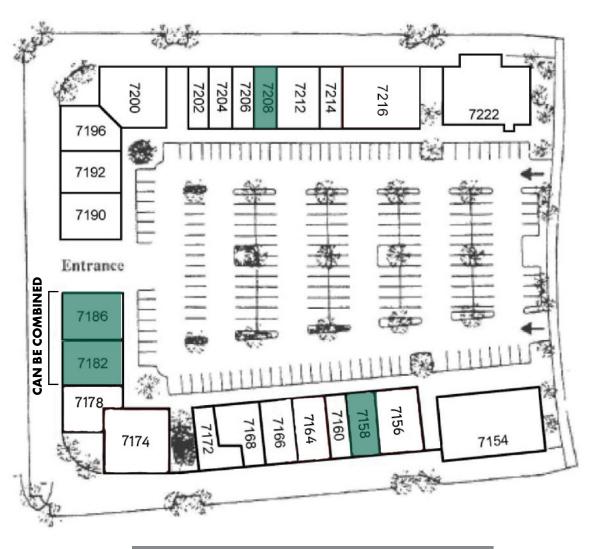

#### **AVAILABLE SUITES**

| 7208 Regional St | ±1,120 SF |
|------------------|-----------|
| 7158 Regional St | ±1,737 SF |
| 7182 Regional St | ±2,240 SF |
| 7186 Regional St | ±2,240 SF |
| 7182 & 7186      | ±4,480 SF |
|                  |           |

|      |          | Tenant                    |
|------|----------|---------------------------|
| 7154 |          | Paris Baguette            |
| 7156 |          | Educational Center        |
| 7158 | 1,737 SF | AVAILABLE                 |
| 7160 |          | Cafe Tapioca              |
| 7164 |          | C-2 Learning              |
| 7166 |          | Martial Arts              |
| 7168 |          | Bagel Bakery              |
| 7172 |          | UPS                       |
| 7174 |          | A-1 Liquor & Party Supply |
| 7178 |          | Korean BBQ Restaurant     |
| 7182 | 2,240 SF | AVAILABLE                 |
| 7186 | 2,240 SF | AVAILABLE                 |
| 7190 |          | Cathay Bank               |
| 7192 |          | Mike Camera               |
| 7196 |          | Viange Hair               |
| 7200 |          | China Village Restaurant  |
| 7202 |          | Nail & Spa                |
| 7204 |          | Dr. Roger Chan, OD        |
| 7206 |          | Foot Reflexology          |
| 7208 | 1,120 SF | AVAILABLE                 |

|      | Tenant                |
|------|-----------------------|
| 7212 | Axis Community Health |
| 7214 | Cleaners              |
| 7126 | 4-Ever Dance          |
| 7222 | Amakara (Restaurant)  |