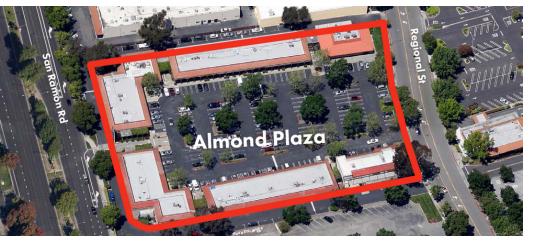

# ALMOND PLAZA | CORE DUBLIN AT I-580 & I-680 CORRIDOR 7154-7216 Regional Street, Dublin, CA 94568

Imond Plaza

I" THE LEVEL AND

0 0 0 0

PATRIC DAVIS Dir: 925.519.9999 patric.davis@tricommercial.com CaIDRE #01193278

### **EXECUTIVE SUMMARY** 7154-7216 Regional Street

#### **PROPERTY HIGHLIGHTS**

- Core Dublin at I-580 & I-680 Corridor
- Convenient access to and from I-580 & I-680
- Located within the downtown core of Dublin
- Ample Parking
- Strong high density residential growth