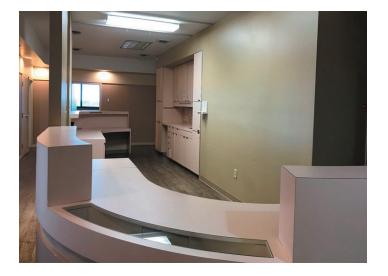

# **Property Photos**

### **HIGHLIGHTS:**

Top floor, corner office with abundant windows & natural light. Directly off elevator which provided easy access.

6 exam rooms with sink and built-in cabinetry.

A physician office with private bathroom.