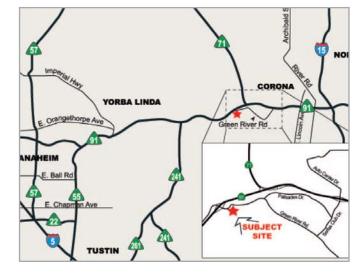

### 4210 GREEN RIVER ROAD - CORONA, CA

- 6,082 square foot free-standing office building in the Sierra Del Oro Business Center
- High image, fully built-out 1st & 2nd floor office space
- Located on the 91 Freeway with easy access to the 241, 71, 55 & 15 Freeways
- Close proximity to numerous restaurants and retail
- Ample parking