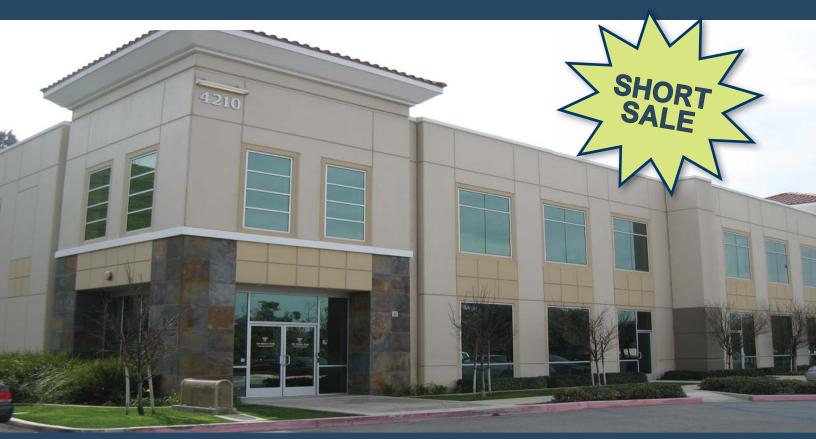

# FOR SALE 6,082 S.F. - TWO STORY OFFICE BUILDING

Real People. Real Solutions.™

### 4210 GREEN RIVER ROAD - CORONA, CA

- 6,082 square foot free-standing office building in the Sierra Del Oro Business Center
- High image, fully built-out 1st & 2nd floor office space
- Located on the 91 Freeway with easy access to the 241, 71, 55 & 15 Freeways
- Close proximity to numerous restaurants and retail
- Ample parking