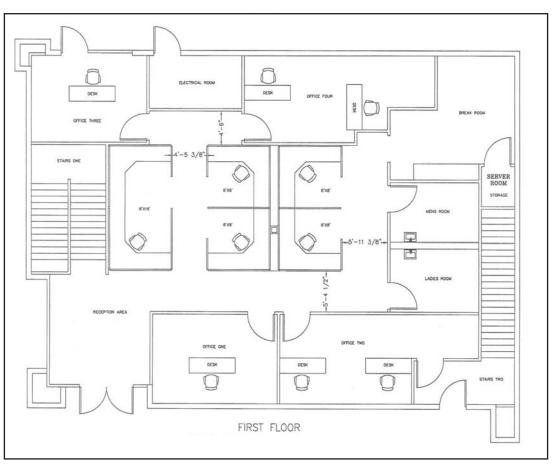

# FOR SALE 6,082 S.F. - TWO STORY OFFICE BUILDING



Real People. Real Solutions.™



### 4210 GREEN RIVER ROAD - CORONA, CA

- 6,082 square foot free-standing office building in the Sierra Del Oro Business Center
- High image, fully built-out 1st & 2nd floor office space
- Located on the 91 Freeway with easy access to the 241, 71, 55 & 15 Freeways
- Close proximity to numerous restaurants and retail
- Ample parking



Walter Frome Senior Vice President Lic #01021673 949.263.5387 wfrome@voitco.com

2020 Main Street, Suite 100, Irvine, CA 92614 • 949.851.5100 • 949.261.9092 Fax • Lic #01333376 | www.voitco.com

# FOR SALE 6,082 S.F. - TWO STORY OFFICE BUILDING





#### FIRST FLOOR - 3,041 SF



## 4210 GREEN RIVER ROAD - CORONA, CA

Walter Frome Senior Vice President Lic #01021673 949.263.5387 wfrome@voitco.com

2020 Main Street, Suite 100, Irvine, CA 92614 • 949.851.5100 • 949.261.9092 Fax • Lic #01333376 | www.voitco.com

# FOR SALE 6,082 S.F. - TWO STORY OFFICE BUILDING





### **SECOND FLOOR - 3,041 SF**



### 4210 GREEN RIVER ROAD - CORONA, CA

Walter Frome Senior Vice President Lic #01021673 949.263.5387 wfrome@voitco.com

2020 Main Street, Suite 100, Irvine, CA 92614 • 949.851.5100 • 949.261.9092 Fax • Lic #01333376 | www.voitco.com